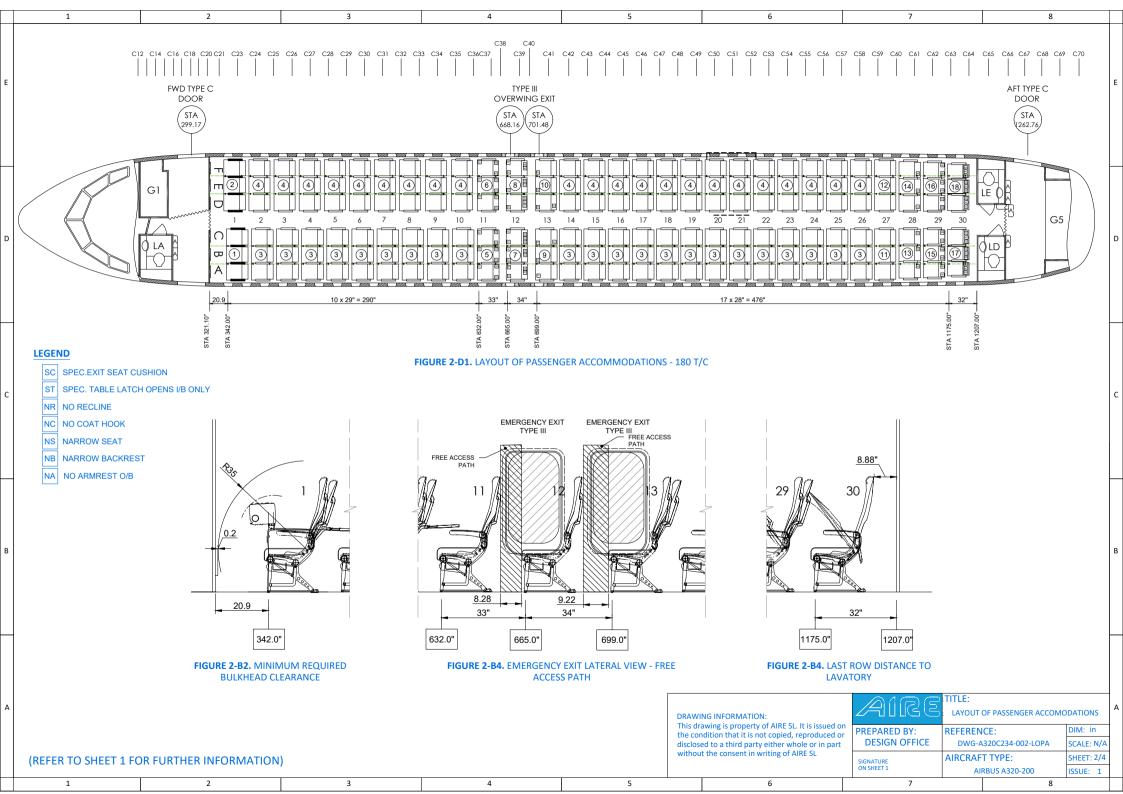

|   |       | 1                                                                                                                                                                                                                                                          |        | 2                          |                                               | 3           |  | 4                     |                                                                                | 5                                                          |                                                                                                         | 6                                                                                                                                                             |                                                                                                                                                                                                                                   | 7                                                                                       |                      | 8      |         |  |
|---|-------|------------------------------------------------------------------------------------------------------------------------------------------------------------------------------------------------------------------------------------------------------------|--------|----------------------------|-----------------------------------------------|-------------|--|-----------------------|--------------------------------------------------------------------------------|------------------------------------------------------------|---------------------------------------------------------------------------------------------------------|---------------------------------------------------------------------------------------------------------------------------------------------------------------|-----------------------------------------------------------------------------------------------------------------------------------------------------------------------------------------------------------------------------------|-----------------------------------------------------------------------------------------|----------------------|--------|---------|--|
|   | NOTE  |                                                                                                                                                                                                                                                            |        |                            |                                               |             |  |                       |                                                                                |                                                            |                                                                                                         |                                                                                                                                                               | REVISION                                                                                                                                                                                                                          | IS                                                                                      |                      |        |         |  |
|   | INOTE | NOTES:                                                                                                                                                                                                                                                     |        |                            |                                               |             |  |                       | ISSUE                                                                          | DATE                                                       | REASON OF CHANGE PREPARED BY                                                                            |                                                                                                                                                               |                                                                                                                                                                                                                                   |                                                                                         | VERIFI               | IED BY |         |  |
| E | 1.    | THE REARRANGEMENT OF THE AIRCRAFT LAYOUT FOR PASSENGER ACCOMMODATIONS IS TO BE PERFORMED IN ACCORDANCE WITH THIS DRAWING AND THE INSTRUCTIONS PROVIDED IN AIRE'S <b>SERVICE BULLETIN NO. A320C234-SB002</b> .                                              |        |                            |                                               |             |  |                       | 1                                                                              | 15/12/2023                                                 |                                                                                                         | Init                                                                                                                                                          | ial Issue                                                                                                                                                                                                                         |                                                                                         | DESIGN OFFICE        | CV     | /E<br>E |  |
|   |       | AISLE WIDTHS MU                                                                                                                                                                                                                                            |        |                            |                                               | AR §25.815. |  |                       |                                                                                |                                                            |                                                                                                         |                                                                                                                                                               |                                                                                                                                                                                                                                   |                                                                                         |                      |        |         |  |
|   |       | EMERGENCY EXITS MUST BE ACCESSIBLE PER JAR §25.813.                                                                                                                                                                                                        |        |                            |                                               |             |  |                       |                                                                                |                                                            |                                                                                                         | PART LIST                                                                                                                                                     |                                                                                                                                                                                                                                   |                                                                                         |                      |        |         |  |
|   |       | EMERGENCY EXITS MUST BE MARKED IN ACCORDANCE WITH JAR §25.811.                                                                                                                                                                                             |        |                            |                                               |             |  |                       |                                                                                |                                                            | ITEM PART NUMBER DESCRIPTION                                                                            |                                                                                                                                                               |                                                                                                                                                                                                                                   | RIPTION                                                                                 |                      | QTY    |         |  |
|   |       | ALL LIFE VESTS MUST CONFORM TO J/E/TSO C-13.                                                                                                                                                                                                               |        |                            |                                               |             |  |                       |                                                                                | 1 3530AY03-31Z514 SEAT ASSY, TPL I                         |                                                                                                         |                                                                                                                                                               | , TPL LH IAT                                                                                                                                                                                                                      |                                                                                         | 1                    |        |         |  |
|   |       | CREW OXYGEN MASKS MUST MEET ALL REQUIREMENTS IN JAR §25.1439.                                                                                                                                                                                              |        |                            |                                               |             |  |                       |                                                                                |                                                            | 2                                                                                                       | 3530AY03-32Z514                                                                                                                                               |                                                                                                                                                                                                                                   | SEAT ASSY                                                                               | , TPL RH IAT         |        | 1       |  |
|   | 7.    | CONTENTS IAW JA                                                                                                                                                                                                                                            |        | LEMERGENCY E               | CY EQUIPMENT MUST BE MARKED TO IDENTIFY THEIR |             |  |                       |                                                                                |                                                            | 3                                                                                                       | 3530AY03-31Z314                                                                                                                                               |                                                                                                                                                                                                                                   | SEAT ASSY,                                                                              | , TPL LH STD         |        | 22      |  |
| D | 8.    | "FASTEN SEAT BELT" AND "NO SMOKING" SIGNS MUST BE VISIBLE TO EACH PERSON SEATED IN THE PASSENGER CABIN.                                                                                                                                                    |        |                            |                                               |             |  |                       |                                                                                |                                                            | 4                                                                                                       | 3530AY03-32Z314                                                                                                                                               | SEAT ASSY, TPL RH STD                                                                                                                                                                                                             |                                                                                         |                      |        | 22 D    |  |
|   | 9.    | ALL SEAT BACKS AND BULKHEADS MUST HAVE "FASTEN SEAT BELT WHILE SEATED" PLACARD.                                                                                                                                                                            |        |                            |                                               |             |  |                       |                                                                                | 5 3530AY03-31Z474 SEAT ASSY, LH STD, NO O<br>OPENS I/B ONL |                                                                                                         |                                                                                                                                                               | COAT HOOK, TABLE LA<br>LY, NO RECLINE                                                                                                                                                                                             | TCH                                                                                     | 1                    |        |         |  |
|   |       | D. SEAT REFERENCE LINE IS TAKEN FROM POINT OF ATTACHMENT TO AIRCRAFT SEAT TRACKS.                                                                                                                                                                          |        |                            |                                               |             |  |                       |                                                                                | 6                                                          | 3530AY03-32Z474                                                                                         | SEAT                                                                                                                                                          | ASSY, RH STD, NO C                                                                                                                                                                                                                | COAT HOOK, TABLE LA                                                                     | TCH                  | 1      |         |  |
|   |       | ALL SEATS MUST CONFORM TO RESPECTIVE TSO/ETSO.                                                                                                                                                                                                             |        |                            |                                               |             |  |                       |                                                                                |                                                            |                                                                                                         |                                                                                                                                                               | OPENS I/B ONLY, N<br>SEAT ASSY, LH SPECIAL EXIT                                                                                                                                                                                   |                                                                                         | EXIT SEAT CUSHION, S | -      | +-      |  |
|   |       | <ol><li>TIGHTEN THE REAR TRACK FITTING FASTENER AS PER SEATS' RESPECTIVE CMM INDICATION.</li><li>INSTALLATION AND SEATS TOLERANCE AS PER CMM.</li></ol>                                                                                                    |        |                            |                                               |             |  |                       |                                                                                |                                                            | 7                                                                                                       | 3530AY03-31Z334                                                                                                                                               | UPRIGHT, NO ARMREST O/B, NO COAT HOOK,<br>RECLINE, TABLE LATCH OPEN I/B ONLY, FOLD ARM<br>I/B, SPECIAL SEATBELT SHACKLE O/B                                                                                                       |                                                                                         |                      | 1      |         |  |
|   | POST  | ST-INSTALLATION NOTES:                                                                                                                                                                                                                                     |        |                            |                                               |             |  |                       |                                                                                | 8                                                          | 3530AY03-32Z334                                                                                         | UPRI                                                                                                                                                          | ASSY, RH SPECIAL E<br>GHT, NO ARMREST<br>E, TABLE LATCH OPE                                                                                                                                                                       | EXIT SEAT CUSHION, S<br>O/B, NO COAT HOOK,<br>EN I/B ONLY, FOLD ARI<br>BELT SHACKLE O/B | NO                   | 1      |         |  |
| С |       | ENSURE EACH OXYGEN MASK DROPS WITHIN THE REQUIRED ZONE ABOVE PASSENGER SEAT.                                                                                                                                                                               |        |                            |                                               |             |  |                       |                                                                                | 9                                                          | 3530AY03-31Z344                                                                                         | SEAT ASSY, LH SPECIAL EXIT SEAT CUSHION, NO ARMREST O/B, FOLD ARMREST I/B, SPECIAL SEATE                                                                      |                                                                                                                                                                                                                                   |                                                                                         | 1 C                  |        |         |  |
|   |       | ENSURE NO SMOKING/FASTEN SEAT BELT SIGN IS VISIBLE TO EACH PASSENGER WHILE SEATED.  ENSURE EMERGENCY ESCAPE PATH MARKING IS DIRECTLY VISIBLE ALONG THE WHOLE PASSENGER CABIN AND ALSO NO OBJECT OR CARPET COVERS IT AT ANY POINT OF EMERGENCY EXIT AISLES. |        |                            |                                               |             |  |                       |                                                                                |                                                            | 10                                                                                                      | 3530AY03-32Z344                                                                                                                                               | SHACKLE O/B  SEAT ASSY, RH SPECIAL EXIT SEAT CUSHION, NO ARMREST O/B, FOLD ARMREST I/B, SPECIAL SEATBELT SHACKLE O/B                                                                                                              |                                                                                         |                      |        | 1       |  |
|   | D.    | REQUIRED AISLE WIDTH DIMENSIONS IN COMPLIANCE WITH JAR 25.                                                                                                                                                                                                 |        |                            |                                               |             |  |                       |                                                                                |                                                            |                                                                                                         |                                                                                                                                                               |                                                                                                                                                                                                                                   | STD, STRETCHER                                                                          |                      | 1      |         |  |
|   | E.    | SEATS AT FIRST ROWS ARE TO HAVE MINIMUM HEADSTRIKE CLEARANCE OF 35" FROM SEAT REFERENCE POINT.                                                                                                                                                             |        |                            |                                               |             |  |                       |                                                                                |                                                            | 12                                                                                                      | 3530AY03-32Z444                                                                                                                                               | SEAT ASSY, RH STD, STRETCHER                                                                                                                                                                                                      |                                                                                         |                      |        | 1       |  |
|   | F.    |                                                                                                                                                                                                                                                            |        |                            |                                               |             |  |                       |                                                                                | 13                                                         | 3530AY03-31Z384                                                                                         | SEAT ASSY, LH NARROW, STRETCHER SEAT ASSY, RH NARROW, STRETCHER                                                                                               |                                                                                                                                                                                                                                   |                                                                                         |                      | 1      |         |  |
|   | G.    |                                                                                                                                                                                                                                                            |        |                            |                                               |             |  |                       |                                                                                | 14                                                         | 3530AY03-32Z384                                                                                         |                                                                                                                                                               |                                                                                                                                                                                                                                   |                                                                                         |                      | 1      |         |  |
| В |       | BHD TYPE C                                                                                                                                                                                                                                                 | Type w |                            | AFI TYPE C                                    |             |  |                       |                                                                                | SEAT ASSY, LH NARROW, NARROW                               |                                                                                                         |                                                                                                                                                               |                                                                                                                                                                                                                                   | B                                                                                       |                      |        |         |  |
|   |       | FWD TYPE C<br>DOOR<br>STA<br>299.17                                                                                                                                                                                                                        |        | OVERWING  STA  668.16  701 |                                               |             |  | DOOR<br>STA<br>262.76 |                                                                                |                                                            | 15                                                                                                      | 3530AY03-31Z354                                                                                                                                               | BAC                                                                                                                                                                                                                               | KREST,STRETCHER                                                                         | R, SHORT BAGGAGE BA  | AR     | 1       |  |
|   |       |                                                                                                                                                                                                                                                            |        |                            |                                               |             |  |                       |                                                                                |                                                            | 16                                                                                                      | 3530AY03-32Z354                                                                                                                                               | SEAT ASSY, RH NARROW, NARROW BACKREST, STRETCHER, SHORT BAGGAGE BAR SEAT ASSY, LH LAST ROW, NARROW, NARROW BACKREST, SLANTED SPREWADER O/B, STRETCHER SHORT BAGGAGE BAR, NO TABLE, NO LIT POCKET, NO NETTING POCKET, NO COAT HOOK |                                                                                         |                      |        | 1       |  |
|   |       |                                                                                                                                                                                                                                                            |        |                            |                                               |             |  |                       |                                                                                |                                                            | 17                                                                                                      | 3530AY03-31Z364                                                                                                                                               |                                                                                                                                                                                                                                   |                                                                                         |                      | HER,   | 1       |  |
|   |       | FIGURE 1-B1. PASSENGER SEATS LAYOUT AFTER IMPLEMENTATION OF DESIGN CHANGE                                                                                                                                                                                  |        |                            |                                               |             |  |                       |                                                                                |                                                            | 18                                                                                                      | SEAT ASSY, RH LAST ROW, NARROW, NARRO<br>BACKREST, SLANTED SPREWADER O/B, STRETC<br>SHORT BAGGAGE BAR, NO TABLE, NO LIT POCKE<br>NETTING POCKET, NO COAT HOOK |                                                                                                                                                                                                                                   |                                                                                         |                      | HER,   | 1       |  |
| А |       | APPLICABILITY                                                                                                                                                                                                                                              |        |                            |                                               |             |  |                       |                                                                                |                                                            | DRAWING INFORMATION:  DRAWING INFORMATION:  DRAWING INFORMATION:  DRAWING INFORMATION:                  |                                                                                                                                                               |                                                                                                                                                                                                                                   |                                                                                         |                      |        | TIONS   |  |
|   |       | AIRCRAFT MSN                                                                                                                                                                                                                                               |        |                            |                                               |             |  |                       |                                                                                |                                                            | This drawing is property of AIRE SL. It is issued on the condition that it is not copied, reproduced or |                                                                                                                                                               |                                                                                                                                                                                                                                   |                                                                                         |                      | _      | M: in   |  |
|   | Al    | RBUS A320-200 2233                                                                                                                                                                                                                                         |        |                            |                                               |             |  |                       | disclosed to a third party either whole without the consent in writing of AIRE |                                                            | or in part DESIGN OFFICE  SIGNATURE AIF                                                                 |                                                                                                                                                               | DWG-A320C234-002-LO AIRCRAFT TYPE:                                                                                                                                                                                                |                                                                                         | ALE: N/A<br>EET: 1/4 |        |         |  |
|   |       | 1 2 3 4                                                                                                                                                                                                                                                    |        |                            |                                               |             |  |                       |                                                                                | -                                                          |                                                                                                         | <i>c</i>                                                                                                                                                      |                                                                                                                                                                                                                                   | ON SHEET 1                                                                              | AIRBUS A320-200      | ISS    | SUE: 1  |  |
|   |       | 1                                                                                                                                                                                                                                                          |        | 4                          | 1                                             | 3           |  | 4                     |                                                                                | 5                                                          |                                                                                                         | 6                                                                                                                                                             |                                                                                                                                                                                                                                   | 7                                                                                       |                      | 8      |         |  |