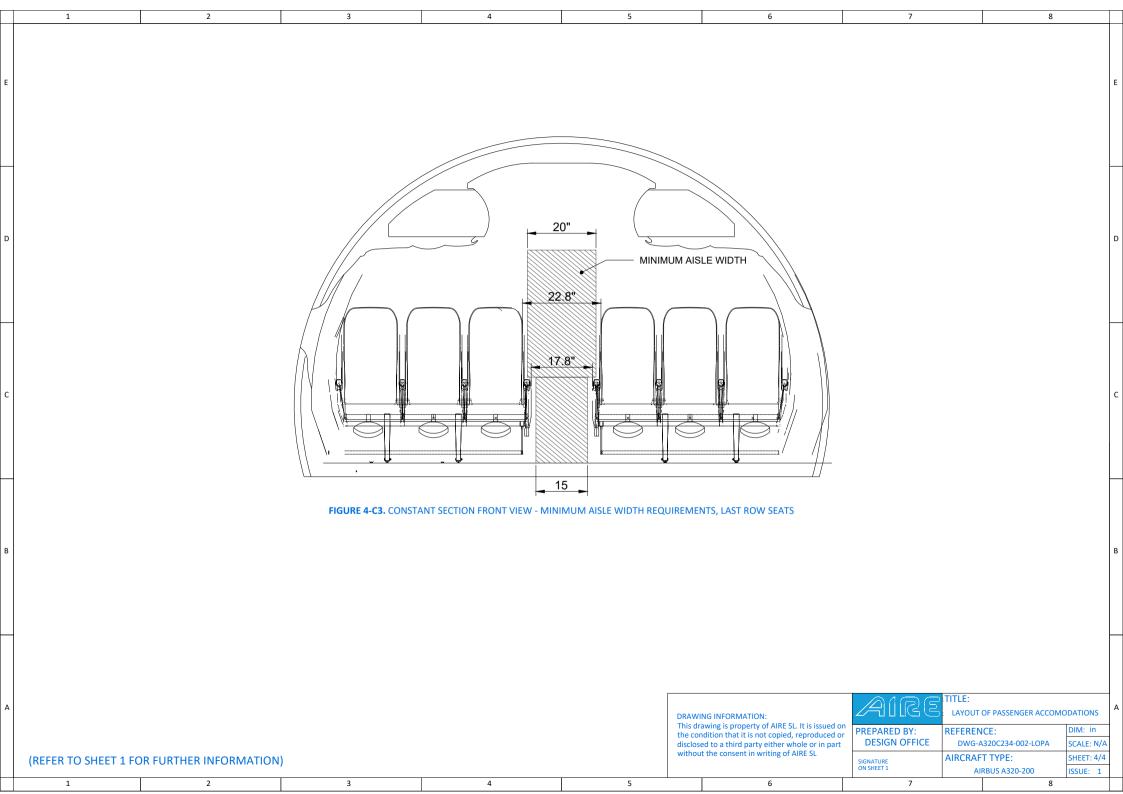

|   |       | 1                                                                                                                                                                                                                                                          |        | 2                          |                                               | 3           |  | 4                     |                                                                                | 5                                                          |                                                                                                         | 6                                                                                                                                                             |                                                                                                                                                                                                                                   | 7                                                                                       |                      | 8      |         |  |
|---|-------|------------------------------------------------------------------------------------------------------------------------------------------------------------------------------------------------------------------------------------------------------------|--------|----------------------------|-----------------------------------------------|-------------|--|-----------------------|--------------------------------------------------------------------------------|------------------------------------------------------------|---------------------------------------------------------------------------------------------------------|---------------------------------------------------------------------------------------------------------------------------------------------------------------|-----------------------------------------------------------------------------------------------------------------------------------------------------------------------------------------------------------------------------------|-----------------------------------------------------------------------------------------|----------------------|--------|---------|--|
|   | NOTE  |                                                                                                                                                                                                                                                            |        |                            |                                               |             |  |                       |                                                                                |                                                            |                                                                                                         |                                                                                                                                                               | REVISION                                                                                                                                                                                                                          | IS                                                                                      |                      |        |         |  |
|   | INOTE | NOTES:                                                                                                                                                                                                                                                     |        |                            |                                               |             |  |                       | ISSUE                                                                          | DATE                                                       | REASON OF CHANGE PREPARED BY                                                                            |                                                                                                                                                               |                                                                                                                                                                                                                                   |                                                                                         | VERIFI               | IED BY |         |  |
| E | 1.    | THE REARRANGEMENT OF THE AIRCRAFT LAYOUT FOR PASSENGER ACCOMMODATIONS IS TO BE PERFORMED IN ACCORDANCE WITH THIS DRAWING AND THE INSTRUCTIONS PROVIDED IN AIRE'S <b>SERVICE BULLETIN NO. A320C234-SB002</b> .                                              |        |                            |                                               |             |  |                       | 1                                                                              | 15/12/2023                                                 |                                                                                                         | Init                                                                                                                                                          | ial Issue                                                                                                                                                                                                                         |                                                                                         | DESIGN OFFICE        | CV     | /E<br>E |  |
|   |       | AISLE WIDTHS MU                                                                                                                                                                                                                                            |        |                            |                                               | AR §25.815. |  |                       |                                                                                |                                                            |                                                                                                         |                                                                                                                                                               |                                                                                                                                                                                                                                   |                                                                                         |                      |        |         |  |
|   |       | EMERGENCY EXITS MUST BE ACCESSIBLE PER JAR §25.813.                                                                                                                                                                                                        |        |                            |                                               |             |  |                       |                                                                                |                                                            |                                                                                                         | PART LIST                                                                                                                                                     |                                                                                                                                                                                                                                   |                                                                                         |                      |        |         |  |
|   |       | EMERGENCY EXITS MUST BE MARKED IN ACCORDANCE WITH JAR §25.811.                                                                                                                                                                                             |        |                            |                                               |             |  |                       |                                                                                |                                                            | ITEM PART NUMBER DESCRIPTION                                                                            |                                                                                                                                                               |                                                                                                                                                                                                                                   | RIPTION                                                                                 |                      | QTY    |         |  |
|   |       | ALL LIFE VESTS MUST CONFORM TO J/E/TSO C-13.                                                                                                                                                                                                               |        |                            |                                               |             |  |                       |                                                                                | 1 3530AY03-31Z514 SEAT ASSY, TPL I                         |                                                                                                         |                                                                                                                                                               | , TPL LH IAT                                                                                                                                                                                                                      |                                                                                         | 1                    |        |         |  |
|   |       | CREW OXYGEN MASKS MUST MEET ALL REQUIREMENTS IN JAR §25.1439.                                                                                                                                                                                              |        |                            |                                               |             |  |                       |                                                                                |                                                            | 2                                                                                                       | 3530AY03-32Z514                                                                                                                                               |                                                                                                                                                                                                                                   | SEAT ASSY                                                                               | , TPL RH IAT         |        | 1       |  |
|   | 7.    | CONTENTS IAW JA                                                                                                                                                                                                                                            |        | LEMERGENCY E               | CY EQUIPMENT MUST BE MARKED TO IDENTIFY THEIR |             |  |                       |                                                                                |                                                            | 3                                                                                                       | 3530AY03-31Z314                                                                                                                                               |                                                                                                                                                                                                                                   | SEAT ASSY,                                                                              | , TPL LH STD         |        | 22      |  |
| D | 8.    | "FASTEN SEAT BELT" AND "NO SMOKING" SIGNS MUST BE VISIBLE TO EACH PERSON SEATED IN THE PASSENGER CABIN.                                                                                                                                                    |        |                            |                                               |             |  |                       |                                                                                |                                                            | 4                                                                                                       | 3530AY03-32Z314                                                                                                                                               | SEAT ASSY, TPL RH STD                                                                                                                                                                                                             |                                                                                         |                      |        | 22 D    |  |
|   | 9.    | ALL SEAT BACKS AND BULKHEADS MUST HAVE "FASTEN SEAT BELT WHILE SEATED" PLACARD.                                                                                                                                                                            |        |                            |                                               |             |  |                       |                                                                                | 5 3530AY03-31Z474 SEAT ASSY, LH STD, NO O<br>OPENS I/B ONL |                                                                                                         |                                                                                                                                                               | COAT HOOK, TABLE LA<br>LY, NO RECLINE                                                                                                                                                                                             | TCH                                                                                     | 1                    |        |         |  |
|   |       | D. SEAT REFERENCE LINE IS TAKEN FROM POINT OF ATTACHMENT TO AIRCRAFT SEAT TRACKS.                                                                                                                                                                          |        |                            |                                               |             |  |                       |                                                                                | 6                                                          | 3530AY03-32Z474                                                                                         | SEAT                                                                                                                                                          | ASSY, RH STD, NO C                                                                                                                                                                                                                | COAT HOOK, TABLE LA                                                                     | TCH                  | 1      |         |  |
|   |       | ALL SEATS MUST CONFORM TO RESPECTIVE TSO/ETSO.                                                                                                                                                                                                             |        |                            |                                               |             |  |                       |                                                                                |                                                            |                                                                                                         |                                                                                                                                                               | OPENS I/B ONLY, N<br>SEAT ASSY, LH SPECIAL EXIT                                                                                                                                                                                   |                                                                                         | EXIT SEAT CUSHION, S | -      | +-      |  |
|   |       | <ol><li>TIGHTEN THE REAR TRACK FITTING FASTENER AS PER SEATS' RESPECTIVE CMM INDICATION.</li><li>INSTALLATION AND SEATS TOLERANCE AS PER CMM.</li></ol>                                                                                                    |        |                            |                                               |             |  |                       |                                                                                |                                                            | 7                                                                                                       | 3530AY03-31Z334                                                                                                                                               | UPRIGHT, NO ARMREST O/B, NO COAT HOOK,<br>RECLINE, TABLE LATCH OPEN I/B ONLY, FOLD ARM<br>I/B, SPECIAL SEATBELT SHACKLE O/B                                                                                                       |                                                                                         |                      | 1      |         |  |
|   | POST  | ST-INSTALLATION NOTES:                                                                                                                                                                                                                                     |        |                            |                                               |             |  |                       |                                                                                | 8                                                          | 3530AY03-32Z334                                                                                         | UPRI                                                                                                                                                          | ASSY, RH SPECIAL E<br>GHT, NO ARMREST<br>E, TABLE LATCH OPE                                                                                                                                                                       | EXIT SEAT CUSHION, S<br>O/B, NO COAT HOOK,<br>EN I/B ONLY, FOLD ARI<br>BELT SHACKLE O/B | NO                   | 1      |         |  |
| С |       | ENSURE EACH OXYGEN MASK DROPS WITHIN THE REQUIRED ZONE ABOVE PASSENGER SEAT.                                                                                                                                                                               |        |                            |                                               |             |  |                       |                                                                                | 9                                                          | 3530AY03-31Z344                                                                                         | SEAT ASSY, LH SPECIAL EXIT SEAT CUSHION, NO ARMREST O/B, FOLD ARMREST I/B, SPECIAL SEATE                                                                      |                                                                                                                                                                                                                                   |                                                                                         | 1 C                  |        |         |  |
|   |       | ENSURE NO SMOKING/FASTEN SEAT BELT SIGN IS VISIBLE TO EACH PASSENGER WHILE SEATED.  ENSURE EMERGENCY ESCAPE PATH MARKING IS DIRECTLY VISIBLE ALONG THE WHOLE PASSENGER CABIN AND ALSO NO OBJECT OR CARPET COVERS IT AT ANY POINT OF EMERGENCY EXIT AISLES. |        |                            |                                               |             |  |                       |                                                                                |                                                            | 10                                                                                                      | 3530AY03-32Z344                                                                                                                                               | SHACKLE O/B  SEAT ASSY, RH SPECIAL EXIT SEAT CUSHION, NO ARMREST O/B, FOLD ARMREST I/B, SPECIAL SEATBELT SHACKLE O/B                                                                                                              |                                                                                         |                      |        | 1       |  |
|   | D.    | REQUIRED AISLE WIDTH DIMENSIONS IN COMPLIANCE WITH JAR 25.                                                                                                                                                                                                 |        |                            |                                               |             |  |                       |                                                                                |                                                            |                                                                                                         |                                                                                                                                                               |                                                                                                                                                                                                                                   | STD, STRETCHER                                                                          |                      | 1      |         |  |
|   | E.    | SEATS AT FIRST ROWS ARE TO HAVE MINIMUM HEADSTRIKE CLEARANCE OF 35" FROM SEAT REFERENCE POINT.                                                                                                                                                             |        |                            |                                               |             |  |                       |                                                                                |                                                            | 12                                                                                                      | 3530AY03-32Z444                                                                                                                                               | SEAT ASSY, RH STD, STRETCHER                                                                                                                                                                                                      |                                                                                         |                      |        | 1       |  |
|   | F.    |                                                                                                                                                                                                                                                            |        |                            |                                               |             |  |                       |                                                                                | 13                                                         | 3530AY03-31Z384                                                                                         | SEAT ASSY, LH NARROW, STRETCHER SEAT ASSY, RH NARROW, STRETCHER                                                                                               |                                                                                                                                                                                                                                   |                                                                                         |                      | 1      |         |  |
|   | G.    |                                                                                                                                                                                                                                                            |        |                            |                                               |             |  |                       |                                                                                | 14                                                         | 3530AY03-32Z384                                                                                         |                                                                                                                                                               |                                                                                                                                                                                                                                   |                                                                                         |                      | 1      |         |  |
| В |       | BHD TYPE C                                                                                                                                                                                                                                                 | Type w |                            | AFI TYPE C                                    |             |  |                       |                                                                                | SEAT ASSY, LH NARROW, NARROW                               |                                                                                                         |                                                                                                                                                               |                                                                                                                                                                                                                                   | B                                                                                       |                      |        |         |  |
|   |       | FWD TYPE C<br>DOOR<br>STA<br>299.17                                                                                                                                                                                                                        |        | OVERWING  STA  668.16  701 |                                               |             |  | DOOR<br>STA<br>262.76 |                                                                                |                                                            | 15                                                                                                      | 3530AY03-31Z354                                                                                                                                               | BAC                                                                                                                                                                                                                               | KREST,STRETCHER                                                                         | R, SHORT BAGGAGE BA  | AR     | 1       |  |
|   |       |                                                                                                                                                                                                                                                            |        |                            |                                               |             |  |                       |                                                                                |                                                            | 16                                                                                                      | 3530AY03-32Z354                                                                                                                                               | SEAT ASSY, RH NARROW, NARROW BACKREST, STRETCHER, SHORT BAGGAGE BAR SEAT ASSY, LH LAST ROW, NARROW, NARROW BACKREST, SLANTED SPREWADER O/B, STRETCHER SHORT BAGGAGE BAR, NO TABLE, NO LIT POCKET, NO NETTING POCKET, NO COAT HOOK |                                                                                         |                      |        | 1       |  |
|   |       |                                                                                                                                                                                                                                                            |        |                            |                                               |             |  |                       |                                                                                |                                                            | 17                                                                                                      | 3530AY03-31Z364                                                                                                                                               |                                                                                                                                                                                                                                   |                                                                                         |                      | HER,   | 1       |  |
|   |       | FIGURE 1-B1. PASSENGER SEATS LAYOUT AFTER IMPLEMENTATION OF DESIGN CHANGE                                                                                                                                                                                  |        |                            |                                               |             |  |                       |                                                                                |                                                            | 18                                                                                                      | SEAT ASSY, RH LAST ROW, NARROW, NARRO<br>BACKREST, SLANTED SPREWADER O/B, STRETC<br>SHORT BAGGAGE BAR, NO TABLE, NO LIT POCKE<br>NETTING POCKET, NO COAT HOOK |                                                                                                                                                                                                                                   |                                                                                         |                      | HER,   | 1       |  |
| А |       | APPLICABILITY                                                                                                                                                                                                                                              |        |                            |                                               |             |  |                       |                                                                                |                                                            | DRAWING INFORMATION:  DRAWING INFORMATION:  DRAWING INFORMATION:  DRAWING INFORMATION:                  |                                                                                                                                                               |                                                                                                                                                                                                                                   |                                                                                         |                      |        | TIONS   |  |
|   |       | AIRCRAFT MSN                                                                                                                                                                                                                                               |        |                            |                                               |             |  |                       |                                                                                |                                                            | This drawing is property of AIRE SL. It is issued on the condition that it is not copied, reproduced or |                                                                                                                                                               |                                                                                                                                                                                                                                   |                                                                                         |                      | _      | M: in   |  |
|   | Al    | RBUS A320-200 2233                                                                                                                                                                                                                                         |        |                            |                                               |             |  |                       | disclosed to a third party either whole without the consent in writing of AIRE |                                                            | or in part DESIGN OFFICE  SIGNATURE AIF                                                                 |                                                                                                                                                               | DWG-A320C234-002-LO AIRCRAFT TYPE:                                                                                                                                                                                                |                                                                                         | ALE: N/A<br>EET: 1/4 |        |         |  |
|   |       | 1 2 3 4                                                                                                                                                                                                                                                    |        |                            |                                               |             |  |                       |                                                                                | -                                                          |                                                                                                         | <i>c</i>                                                                                                                                                      |                                                                                                                                                                                                                                   | ON SHEET 1                                                                              | AIRBUS A320-200      | ISS    | SUE: 1  |  |
|   |       | 1                                                                                                                                                                                                                                                          |        | 4                          | 1                                             | 3           |  | 4                     |                                                                                | 5                                                          |                                                                                                         | 6                                                                                                                                                             |                                                                                                                                                                                                                                   | 7                                                                                       |                      | 8      |         |  |