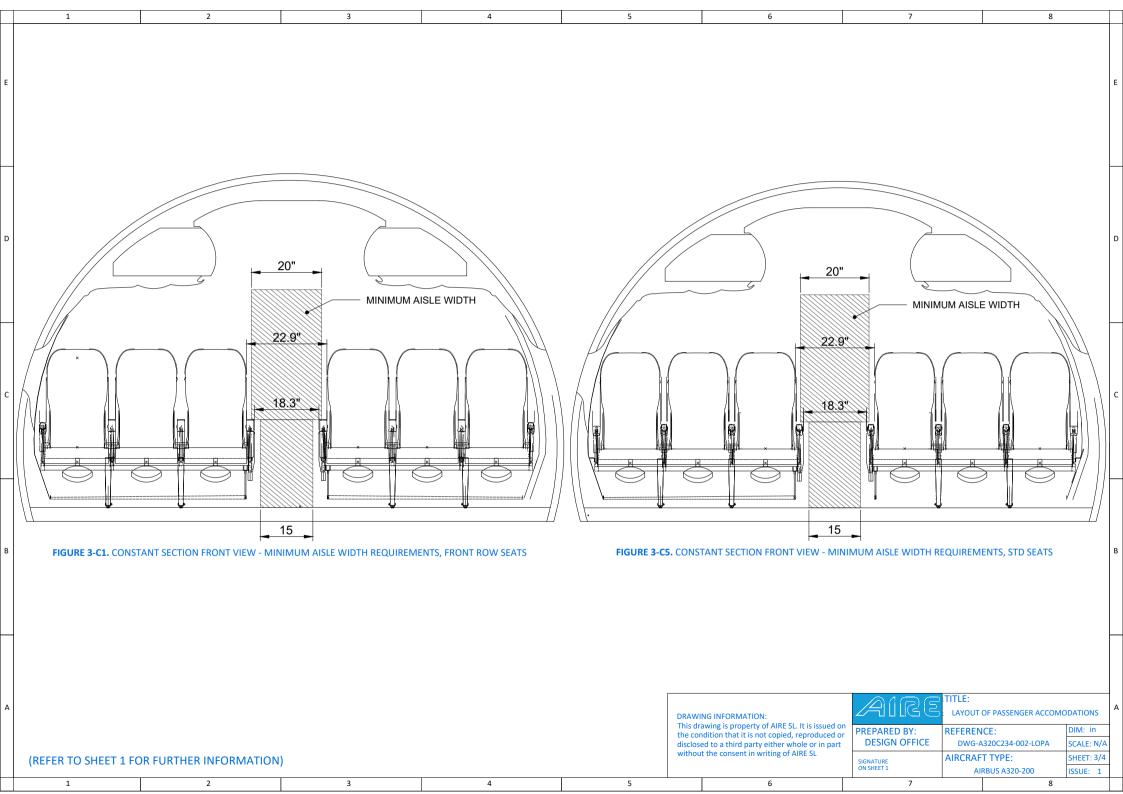

|   |       | 1                                                                                                                                                                                                                                                          |        | 2                          |                                               | 3           |  | 4                     |                                                                                | 5                                                          |                                                                                                         | 6                                                                                                                                                             |                                                                                                                                                                                                                                   | 7                                                                                       |                      | 8      |         |  |
|---|-------|------------------------------------------------------------------------------------------------------------------------------------------------------------------------------------------------------------------------------------------------------------|--------|----------------------------|-----------------------------------------------|-------------|--|-----------------------|--------------------------------------------------------------------------------|------------------------------------------------------------|---------------------------------------------------------------------------------------------------------|---------------------------------------------------------------------------------------------------------------------------------------------------------------|-----------------------------------------------------------------------------------------------------------------------------------------------------------------------------------------------------------------------------------|-----------------------------------------------------------------------------------------|----------------------|--------|---------|--|
|   | NOTE  |                                                                                                                                                                                                                                                            |        |                            |                                               |             |  |                       |                                                                                |                                                            |                                                                                                         |                                                                                                                                                               | REVISION                                                                                                                                                                                                                          | IS                                                                                      |                      |        |         |  |
|   | INOTE | NOTES:                                                                                                                                                                                                                                                     |        |                            |                                               |             |  |                       | ISSUE                                                                          | DATE                                                       | REASON OF CHANGE PREPARED BY                                                                            |                                                                                                                                                               |                                                                                                                                                                                                                                   |                                                                                         | VERIFI               | IED BY |         |  |
| E | 1.    | THE REARRANGEMENT OF THE AIRCRAFT LAYOUT FOR PASSENGER ACCOMMODATIONS IS TO BE PERFORMED IN ACCORDANCE WITH THIS DRAWING AND THE INSTRUCTIONS PROVIDED IN AIRE'S <b>SERVICE BULLETIN NO. A320C234-SB002</b> .                                              |        |                            |                                               |             |  |                       | 1                                                                              | 15/12/2023                                                 |                                                                                                         | Init                                                                                                                                                          | ial Issue                                                                                                                                                                                                                         |                                                                                         | DESIGN OFFICE        | CV     | /E<br>E |  |
|   |       | AISLE WIDTHS MU                                                                                                                                                                                                                                            |        |                            |                                               | AR §25.815. |  |                       |                                                                                |                                                            |                                                                                                         |                                                                                                                                                               |                                                                                                                                                                                                                                   |                                                                                         |                      |        |         |  |
|   |       | EMERGENCY EXITS MUST BE ACCESSIBLE PER JAR §25.813.                                                                                                                                                                                                        |        |                            |                                               |             |  |                       |                                                                                |                                                            |                                                                                                         | PART LIST                                                                                                                                                     |                                                                                                                                                                                                                                   |                                                                                         |                      |        |         |  |
|   |       | EMERGENCY EXITS MUST BE MARKED IN ACCORDANCE WITH JAR §25.811.                                                                                                                                                                                             |        |                            |                                               |             |  |                       |                                                                                |                                                            | ITEM PART NUMBER DESCRIPTION                                                                            |                                                                                                                                                               |                                                                                                                                                                                                                                   | RIPTION                                                                                 |                      | QTY    |         |  |
|   |       | ALL LIFE VESTS MUST CONFORM TO J/E/TSO C-13.                                                                                                                                                                                                               |        |                            |                                               |             |  |                       |                                                                                | 1 3530AY03-31Z514 SEAT ASSY, TPL I                         |                                                                                                         |                                                                                                                                                               | , TPL LH IAT                                                                                                                                                                                                                      |                                                                                         | 1                    |        |         |  |
|   |       | CREW OXYGEN MASKS MUST MEET ALL REQUIREMENTS IN JAR §25.1439.                                                                                                                                                                                              |        |                            |                                               |             |  |                       |                                                                                |                                                            | 2                                                                                                       | 3530AY03-32Z514                                                                                                                                               |                                                                                                                                                                                                                                   | SEAT ASSY                                                                               | , TPL RH IAT         |        | 1       |  |
|   | 7.    | CONTENTS IAW JA                                                                                                                                                                                                                                            |        | LEMERGENCY E               | CY EQUIPMENT MUST BE MARKED TO IDENTIFY THEIR |             |  |                       |                                                                                |                                                            | 3                                                                                                       | 3530AY03-31Z314                                                                                                                                               |                                                                                                                                                                                                                                   | SEAT ASSY,                                                                              | , TPL LH STD         |        | 22      |  |
| D | 8.    | "FASTEN SEAT BELT" AND "NO SMOKING" SIGNS MUST BE VISIBLE TO EACH PERSON SEATED IN THE PASSENGER CABIN.                                                                                                                                                    |        |                            |                                               |             |  |                       |                                                                                |                                                            | 4                                                                                                       | 3530AY03-32Z314                                                                                                                                               | SEAT ASSY, TPL RH STD                                                                                                                                                                                                             |                                                                                         |                      |        | 22 D    |  |
|   | 9.    | ALL SEAT BACKS AND BULKHEADS MUST HAVE "FASTEN SEAT BELT WHILE SEATED" PLACARD.                                                                                                                                                                            |        |                            |                                               |             |  |                       |                                                                                | 5 3530AY03-31Z474 SEAT ASSY, LH STD, NO O<br>OPENS I/B ONL |                                                                                                         |                                                                                                                                                               | COAT HOOK, TABLE LA<br>LY, NO RECLINE                                                                                                                                                                                             | TCH                                                                                     | 1                    |        |         |  |
|   |       | D. SEAT REFERENCE LINE IS TAKEN FROM POINT OF ATTACHMENT TO AIRCRAFT SEAT TRACKS.                                                                                                                                                                          |        |                            |                                               |             |  |                       |                                                                                | 6                                                          | 3530AY03-32Z474                                                                                         | SEAT                                                                                                                                                          | ASSY, RH STD, NO C                                                                                                                                                                                                                | COAT HOOK, TABLE LA                                                                     | TCH                  | 1      |         |  |
|   |       | ALL SEATS MUST CONFORM TO RESPECTIVE TSO/ETSO.                                                                                                                                                                                                             |        |                            |                                               |             |  |                       |                                                                                |                                                            |                                                                                                         |                                                                                                                                                               | OPENS I/B ONLY, N<br>SEAT ASSY, LH SPECIAL EXIT                                                                                                                                                                                   |                                                                                         | EXIT SEAT CUSHION, S | -      | +-      |  |
|   |       | <ol><li>TIGHTEN THE REAR TRACK FITTING FASTENER AS PER SEATS' RESPECTIVE CMM INDICATION.</li><li>INSTALLATION AND SEATS TOLERANCE AS PER CMM.</li></ol>                                                                                                    |        |                            |                                               |             |  |                       |                                                                                |                                                            | 7                                                                                                       | 3530AY03-31Z334                                                                                                                                               | UPRIGHT, NO ARMREST O/B, NO COAT HOOK,<br>RECLINE, TABLE LATCH OPEN I/B ONLY, FOLD ARM<br>I/B, SPECIAL SEATBELT SHACKLE O/B                                                                                                       |                                                                                         |                      | 1      |         |  |
|   | POST  | ST-INSTALLATION NOTES:                                                                                                                                                                                                                                     |        |                            |                                               |             |  |                       |                                                                                | 8                                                          | 3530AY03-32Z334                                                                                         | UPRI                                                                                                                                                          | ASSY, RH SPECIAL E<br>GHT, NO ARMREST<br>E, TABLE LATCH OPE                                                                                                                                                                       | EXIT SEAT CUSHION, S<br>O/B, NO COAT HOOK,<br>EN I/B ONLY, FOLD ARI<br>BELT SHACKLE O/B | NO                   | 1      |         |  |
| С |       | ENSURE EACH OXYGEN MASK DROPS WITHIN THE REQUIRED ZONE ABOVE PASSENGER SEAT.                                                                                                                                                                               |        |                            |                                               |             |  |                       |                                                                                | 9                                                          | 3530AY03-31Z344                                                                                         | SEAT ASSY, LH SPECIAL EXIT SEAT CUSHION, NO ARMREST O/B, FOLD ARMREST I/B, SPECIAL SEATE                                                                      |                                                                                                                                                                                                                                   |                                                                                         | 1 C                  |        |         |  |
|   |       | ENSURE NO SMOKING/FASTEN SEAT BELT SIGN IS VISIBLE TO EACH PASSENGER WHILE SEATED.  ENSURE EMERGENCY ESCAPE PATH MARKING IS DIRECTLY VISIBLE ALONG THE WHOLE PASSENGER CABIN AND ALSO NO OBJECT OR CARPET COVERS IT AT ANY POINT OF EMERGENCY EXIT AISLES. |        |                            |                                               |             |  |                       |                                                                                |                                                            | 10                                                                                                      | 3530AY03-32Z344                                                                                                                                               | SHACKLE O/B  SEAT ASSY, RH SPECIAL EXIT SEAT CUSHION, NO ARMREST O/B, FOLD ARMREST I/B, SPECIAL SEATBELT SHACKLE O/B                                                                                                              |                                                                                         |                      |        | 1       |  |
|   | D.    | REQUIRED AISLE WIDTH DIMENSIONS IN COMPLIANCE WITH JAR 25.                                                                                                                                                                                                 |        |                            |                                               |             |  |                       |                                                                                |                                                            |                                                                                                         |                                                                                                                                                               |                                                                                                                                                                                                                                   | STD, STRETCHER                                                                          |                      | 1      |         |  |
|   | E.    | SEATS AT FIRST ROWS ARE TO HAVE MINIMUM HEADSTRIKE CLEARANCE OF 35" FROM SEAT REFERENCE POINT.                                                                                                                                                             |        |                            |                                               |             |  |                       |                                                                                |                                                            | 12                                                                                                      | 3530AY03-32Z444                                                                                                                                               | SEAT ASSY, RH STD, STRETCHER                                                                                                                                                                                                      |                                                                                         |                      |        | 1       |  |
|   | F.    |                                                                                                                                                                                                                                                            |        |                            |                                               |             |  |                       |                                                                                | 13                                                         | 3530AY03-31Z384                                                                                         | SEAT ASSY, LH NARROW, STRETCHER SEAT ASSY, RH NARROW, STRETCHER                                                                                               |                                                                                                                                                                                                                                   |                                                                                         |                      | 1      |         |  |
|   | G.    |                                                                                                                                                                                                                                                            |        |                            |                                               |             |  |                       |                                                                                | 14                                                         | 3530AY03-32Z384                                                                                         |                                                                                                                                                               |                                                                                                                                                                                                                                   |                                                                                         |                      | 1      |         |  |
| В |       | BHD TYPE C                                                                                                                                                                                                                                                 | Type w |                            | AFI TYPE C                                    |             |  |                       |                                                                                | SEAT ASSY, LH NARROW, NARROW                               |                                                                                                         |                                                                                                                                                               |                                                                                                                                                                                                                                   | B                                                                                       |                      |        |         |  |
|   |       | FWD TYPE C<br>DOOR<br>STA<br>299.17                                                                                                                                                                                                                        |        | OVERWING  STA  668.16  701 |                                               |             |  | DOOR<br>STA<br>262.76 |                                                                                |                                                            | 15                                                                                                      | 3530AY03-31Z354                                                                                                                                               | BAC                                                                                                                                                                                                                               | KREST,STRETCHER                                                                         | R, SHORT BAGGAGE BA  | AR     | 1       |  |
|   |       |                                                                                                                                                                                                                                                            |        |                            |                                               |             |  |                       |                                                                                |                                                            | 16                                                                                                      | 3530AY03-32Z354                                                                                                                                               | SEAT ASSY, RH NARROW, NARROW BACKREST, STRETCHER, SHORT BAGGAGE BAR SEAT ASSY, LH LAST ROW, NARROW, NARROW BACKREST, SLANTED SPREWADER O/B, STRETCHER SHORT BAGGAGE BAR, NO TABLE, NO LIT POCKET, NO NETTING POCKET, NO COAT HOOK |                                                                                         |                      |        | 1       |  |
|   |       |                                                                                                                                                                                                                                                            |        |                            |                                               |             |  |                       |                                                                                |                                                            | 17                                                                                                      | 3530AY03-31Z364                                                                                                                                               |                                                                                                                                                                                                                                   |                                                                                         |                      | HER,   | 1       |  |
|   |       | FIGURE 1-B1. PASSENGER SEATS LAYOUT AFTER IMPLEMENTATION OF DESIGN CHANGE                                                                                                                                                                                  |        |                            |                                               |             |  |                       |                                                                                |                                                            | 18                                                                                                      | SEAT ASSY, RH LAST ROW, NARROW, NARRO<br>BACKREST, SLANTED SPREWADER O/B, STRETC<br>SHORT BAGGAGE BAR, NO TABLE, NO LIT POCKE<br>NETTING POCKET, NO COAT HOOK |                                                                                                                                                                                                                                   |                                                                                         |                      | HER,   | 1       |  |
| А |       | APPLICABILITY                                                                                                                                                                                                                                              |        |                            |                                               |             |  |                       |                                                                                |                                                            | DRAWING INFORMATION:  DRAWING INFORMATION:  DRAWING INFORMATION:  DRAWING INFORMATION:                  |                                                                                                                                                               |                                                                                                                                                                                                                                   |                                                                                         |                      |        | TIONS   |  |
|   |       | AIRCRAFT MSN                                                                                                                                                                                                                                               |        |                            |                                               |             |  |                       |                                                                                |                                                            | This drawing is property of AIRE SL. It is issued on the condition that it is not copied, reproduced or |                                                                                                                                                               |                                                                                                                                                                                                                                   |                                                                                         |                      | _      | M: in   |  |
|   | Al    | RBUS A320-200 2233                                                                                                                                                                                                                                         |        |                            |                                               |             |  |                       | disclosed to a third party either whole without the consent in writing of AIRE |                                                            | or in part DESIGN OFFICE  SIGNATURE AIF                                                                 |                                                                                                                                                               | DWG-A320C234-002-LO AIRCRAFT TYPE:                                                                                                                                                                                                |                                                                                         | ALE: N/A<br>EET: 1/4 |        |         |  |
|   |       | 1 2 3 4                                                                                                                                                                                                                                                    |        |                            |                                               |             |  |                       |                                                                                | -                                                          |                                                                                                         | <i>c</i>                                                                                                                                                      |                                                                                                                                                                                                                                   | ON SHEET 1                                                                              | AIRBUS A320-200      | ISS    | SUE: 1  |  |
|   |       | 1                                                                                                                                                                                                                                                          |        | 4                          | 1                                             | 3           |  | 4                     |                                                                                | 5                                                          |                                                                                                         | 6                                                                                                                                                             |                                                                                                                                                                                                                                   | 7                                                                                       |                      | 8      |         |  |