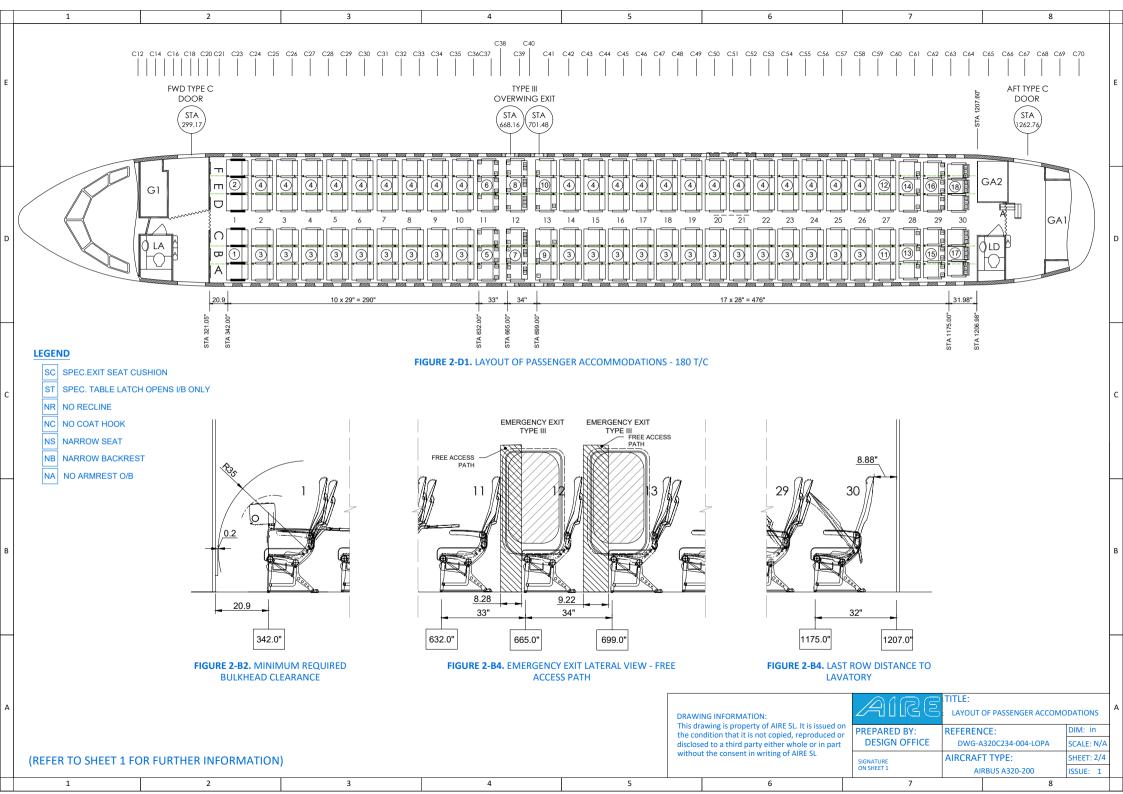

| ! <del></del> | 1                                                                                                                                                                                            |                                                                                                                                                              | 2                      | 3                             | 4    |   | 5          |                                                                                                                                    | 6                                                                                                                                                                      |                                      | 7                                                |                          | 8                               |           |
|---------------|----------------------------------------------------------------------------------------------------------------------------------------------------------------------------------------------|--------------------------------------------------------------------------------------------------------------------------------------------------------------|------------------------|-------------------------------|------|---|------------|------------------------------------------------------------------------------------------------------------------------------------|------------------------------------------------------------------------------------------------------------------------------------------------------------------------|--------------------------------------|--------------------------------------------------|--------------------------|---------------------------------|-----------|
| +             |                                                                                                                                                                                              |                                                                                                                                                              | -                      | 5                             | •    | 5 |            |                                                                                                                                    | -                                                                                                                                                                      |                                      | VISIONS                                          |                          | 8                               |           |
| 1             | NOTES:                                                                                                                                                                                       |                                                                                                                                                              |                        |                               |      |   | DATE       | REASON OF CHANGE                                                                                                                   |                                                                                                                                                                        |                                      |                                                  | PREF                     | PREPARED BY VERIFIED BY         |           |
| !             | THE REARRANGEMENT OF THE AIRCRAFT LAYOUT FOR PASSENGER ACCOMMODATIONS IS TO BE PERFORMED IN ACCORDANCE WITH THIS DRAWING AND THE INSTRUCTIONS PROVIDED IN AIRE'S SERVICE                     |                                                                                                                                                              |                        |                               |      |   | 05/04/2024 |                                                                                                                                    | Initial Issue DESIGN OFFICE                                                                                                                                            |                                      |                                                  |                          |                                 | CVE       |
| Е             | BULLETIN LISTED IN THE APPLICABILITY TABLE.                                                                                                                                                  |                                                                                                                                                              |                        |                               |      |   |            |                                                                                                                                    | DESIGN OF THE                                                                                                                                                          |                                      |                                                  |                          |                                 | E         |
| ١             | 2. AISLE WIDTHS MU                                                                                                                                                                           | UST MEE                                                                                                                                                      | T REQUIREMENTS SET F   | ORTH IN JAR §25.815.          |      |   |            |                                                                                                                                    |                                                                                                                                                                        |                                      |                                                  |                          |                                 |           |
| ۱             | <ol> <li>EMERGENCY EXITS MUST BE ACCESSIBLE PER JAR §25.813.</li> <li>EMERGENCY EXITS MUST BE MARKED IN ACCORDANCE WITH JAR §25.811.</li> </ol>                                              |                                                                                                                                                              |                        |                               |      |   |            |                                                                                                                                    |                                                                                                                                                                        |                                      |                                                  |                          |                                 |           |
| ١             |                                                                                                                                                                                              |                                                                                                                                                              |                        |                               |      |   |            |                                                                                                                                    |                                                                                                                                                                        |                                      |                                                  |                          |                                 |           |
| ١             |                                                                                                                                                                                              | . ALL LIFE VESTS MUST CONFORM TO J/E/TSO C-13 CREW OXYGEN MASKS MUST MEET ALL REQUIREMENTS IN JAR §25.1439.                                                  |                        |                               |      |   |            |                                                                                                                                    |                                                                                                                                                                        |                                      |                                                  |                          |                                 |           |
| Н             |                                                                                                                                                                                              | · · · · · · · · · · · · · · · · · · ·                                                                                                                        |                        |                               |      |   |            |                                                                                                                                    |                                                                                                                                                                        |                                      |                                                  |                          |                                 |           |
|               | 7. STORAGE PROVISIONS FOR ALL EMERGENCY EQUIPMENT MUST BE MARKED TO IDENTIFY THEIR CONTENTS IAW JAR §25.1561.                                                                                |                                                                                                                                                              |                        |                               |      |   |            | PART LIST                                                                                                                          |                                                                                                                                                                        |                                      |                                                  |                          |                                 |           |
|               |                                                                                                                                                                                              | "FASTEN SEAT BELT" AND "NO SMOKING" SIGNS MUST BE VISIBLE TO EACH PERSON SEATED IN THE PASSENGER CABIN.                                                      |                        |                               |      |   |            | ITEM                                                                                                                               | PART NUMBER                                                                                                                                                            | DESCRIPTION                          |                                                  |                          |                                 | QTY       |
| D             |                                                                                                                                                                                              | . ALL SEAT BACKS AND BULKHEADS MUST HAVE "FASTEN SEAT BELT WHILE SEATED" PLACARD.                                                                            |                        |                               |      |   |            | 1                                                                                                                                  | 3530AY03-31Z514                                                                                                                                                        |                                      | SEAT ASSY, T                                     | PL LH IA                 | Т                               | 1 0       |
| 1             |                                                                                                                                                                                              | 10. SEAT REFERENCE LINE IS TAKEN FROM POINT OF ATTACHMENT TO AIRCRAFT SEAT TRACKS.                                                                           |                        |                               |      |   |            | 2                                                                                                                                  | 3530AY03-32Z514                                                                                                                                                        |                                      | SEAT ASSY, T                                     | PL RH IA                 | 1                               |           |
| 1             |                                                                                                                                                                                              | <ol> <li>ALL SEATS MUST CONFORM TO RESPECTIVE TSO/ETSO.</li> <li>TIGHTEN THE REAR TRACK FITTING FASTENER AS PER SEATS' RESPECTIVE CMM INDICATION.</li> </ol> |                        |                               |      |   |            | 3 3530AY03-31Z314 SEAT ASSY, TPL LH STD                                                                                            |                                                                                                                                                                        |                                      |                                                  | D .                      | 22                              |           |
| 1             |                                                                                                                                                                                              | 13. INSTALLATION AND SEATS TOLERANCE AS PER CMM.                                                                                                             |                        |                               |      |   |            | 4                                                                                                                                  | 3530AY03-32Z314                                                                                                                                                        | SEAT ASSY, TPL RH STD                |                                                  |                          | D                               | 22        |
| Ц             | DOST_INSTALLATION NO                                                                                                                                                                         | POST INSTALLATION NOTES.                                                                                                                                     |                        |                               |      |   |            | 5                                                                                                                                  | 3530AY03-31Z474                                                                                                                                                        | SEAT ASSY LH STD, NO COAT HO         |                                                  |                          | BLE LATCH OPE                   |           |
|               | POST-INSTALLATION NOTES:  A. ENSURE EACH OXYGEN MASK DROPS WITHIN THE REQUIRED ZONE ABOVE PASSENGER SEAT.                                                                                    |                                                                                                                                                              |                        |                               |      |   |            | 6                                                                                                                                  | 6 3530AY03-32Z474 SEAT ASSY, RH STD, NO COAT HOOK, TABLE LAT I/B ONLY, NO RECLINE SEAT ASSY, LH SPECIAL EXIT SEAT CUSHION LIPRIGHT NO ARMREST O'B, NO COAT HOOK, NO    |                                      |                                                  |                          | ABLE LATCH OPE                  | NS 1      |
| 1             | B. ENSURE NO SMOKING/FASTEN SEAT BELT SIGN IS VISIBLE TO EACH PASSENGER WHILE SEATED.                                                                                                        |                                                                                                                                                              |                        |                               |      |   |            |                                                                                                                                    |                                                                                                                                                                        |                                      |                                                  |                          |                                 | NF        |
| c             | C. ENSURE EMERGENCY ESCAPE PATH MARKING IS DIRECTLY VISIBLE ALONG THE WHOLE PASSENGER CABIN AND ALSO NO OBJECT OR CARPET COVERS IT AT ANY POINT OF EMERGENCY EXIT AISLES.                    |                                                                                                                                                              |                        |                               |      |   |            | 7                                                                                                                                  | 7 3530AY03-31Z334 TABLE LATCH OPEN I/B ONLY, FOLD ARMREST SEATBELT SHACKLE O/B                                                                                         |                                      |                                                  | MREST I/B, SPECI<br>/B   | ' I 1 I                         |           |
|               | <ul> <li>D. REQUIRED AISLE WIDTH DIMENSIONS IN COMPLIANCE WITH JAR 25.</li> <li>E. SEATS AT FIRST ROWS ARE TO HAVE MINIMUM HEADSTRIKE CLEARANCE OF 35" FROM SEAT REFERENCE POINT.</li> </ul> |                                                                                                                                                              |                        |                               |      |   |            | 8                                                                                                                                  | 8 3530AY03-32Z334 SEAT ASSY, RH SPECIAL EXIT SEAT CUSHION, UPRIGHT, NO ARMREST O/B, NO COAT HOOK, NO TABLE LATCH OPEN I/B ONLY, FOLD ARMREST I/B, SEATBELT SHACKLE O/B |                                      |                                                  |                          |                                 | 1 1 1     |
| 1             |                                                                                                                                                                                              | CH SEAT                                                                                                                                                      | HAS LIFE VEST INSTALLE | ED.                           |      |   |            | 9                                                                                                                                  | 3530AY03-31Z344                                                                                                                                                        |                                      | SY, LH SPECIAL EXIT SE<br>LD ARMREST I/B, SPECI  | EAT CUSI                 | HION, NO ARMRE                  | 1 1       |
|               | G. MAKE SURE THAT                                                                                                                                                                            | LIFE VES                                                                                                                                                     | ST LOCATION IS PROPER  | LY INDICATED IN A VISIBLE PLA | ACE. |   |            | 10                                                                                                                                 | 3530AY03-32Z344                                                                                                                                                        | SEAT AS                              | SY, RH SPECIAL EXIT SE<br>LD ARMREST I/B, SPECI. | EAT CUS                  | HION, NO ARMRE                  | ST        |
| 1             |                                                                                                                                                                                              |                                                                                                                                                              |                        |                               |      |   |            | 11                                                                                                                                 | 3530AY03-31Z444                                                                                                                                                        |                                      | SEAT ASSY, LH ST                                 | D, STRET                 | CHER                            | 1         |
|               | FWD TYPE C<br>DOOR<br>(STA<br>299-17)                                                                                                                                                        | PMD TYPE C                                                                                                                                                   |                        |                               |      |   |            | 12                                                                                                                                 | 3530AY03-32Z444                                                                                                                                                        | SEAT ASSY, RH STD, STRETCHER         |                                                  |                          | 1                               |           |
| 1             |                                                                                                                                                                                              |                                                                                                                                                              |                        |                               |      |   |            | 13                                                                                                                                 | 3530AY03-31Z384                                                                                                                                                        |                                      | SEAT ASSY, LH NARR                               | OW, STR                  | RETCHER                         | 1         |
| В             |                                                                                                                                                                                              |                                                                                                                                                              |                        |                               |      |   |            | 14                                                                                                                                 | 3530AY03-32Z384                                                                                                                                                        |                                      | SEAT ASSY, RH NARR                               | ROW, STR                 | RETCHER                         | 1         |
| (             |                                                                                                                                                                                              |                                                                                                                                                              |                        |                               |      |   |            | 15                                                                                                                                 | 3530AY03-31Z354                                                                                                                                                        | SEAT AS                              | SY, LH NARROW, NARRO<br>SHORT BAGG               |                          | ,                               | ER, 1     |
| 1             |                                                                                                                                                                                              |                                                                                                                                                              |                        |                               |      |   |            | 16                                                                                                                                 | 3530AY03-32Z354                                                                                                                                                        | SEAT ASSY RH NARROW NARROW BACKRESTS |                                                  |                          |                                 | ER, 1     |
|               | FIGURE 1-B1. PASSENGER SEATS LAYOUT AFTER IMPLEMENTATION OF DESIGN CHANGE                                                                                                                    |                                                                                                                                                              |                        |                               |      |   |            | 17                                                                                                                                 | SEAT ASSY, LH LAST ROW, NARROW, NARROW BACI                                                                                                                            |                                      |                                                  |                          | ARROW BACKRES<br>R, SHORT BAGGA | GÉ 1      |
|               |                                                                                                                                                                                              |                                                                                                                                                              |                        |                               |      |   |            | 18                                                                                                                                 | SEAT ASSY, RH LAST ROW, NARROW, NARROW BAC                                                                                                                             |                                      |                                                  | R, SHORT BAGGA           | GÉ 1                            |           |
| A             | APPLICABILITY                                                                                                                                                                                |                                                                                                                                                              |                        |                               |      |   |            |                                                                                                                                    | NG INFORMATION:                                                                                                                                                        | AIRE                                 |                                                  | ITLE:                    | PASSENGER ACCOM                 | IODATIONS |
| '   <u> </u>  | AIRCRAFT MSN SERVICE BULLETIN                                                                                                                                                                |                                                                                                                                                              |                        |                               |      |   |            | the cond                                                                                                                           | wing is property of AIRE SL. It dition that it is not copied, rep                                                                                                      | produced or                          |                                                  | THE PERCENCE.            |                                 | DIM: in   |
|               |                                                                                                                                                                                              | 3641                                                                                                                                                         | A320C234-SB011         |                               |      |   |            | disclosed to a third party either whole or in part without the consent in writing of AIRE SL  SIGNATURE ON SHEET 1  AIRCRAFT TYPE: |                                                                                                                                                                        |                                      |                                                  | 20C234-004-LOPA<br>TYPE: | SCALE: N/A<br>SHEET: 1/4        |           |
|               |                                                                                                                                                                                              |                                                                                                                                                              |                        |                               | 4    |   | <b>C</b>   |                                                                                                                                    | <i>C</i>                                                                                                                                                               |                                      |                                                  | AIRB                     | BUS A320-200                    | ISSUE: 1  |
|               | 1                                                                                                                                                                                            |                                                                                                                                                              | 2                      | 3                             | 4    |   | 5          |                                                                                                                                    | 6                                                                                                                                                                      |                                      | 7                                                |                          | 8                               |           |