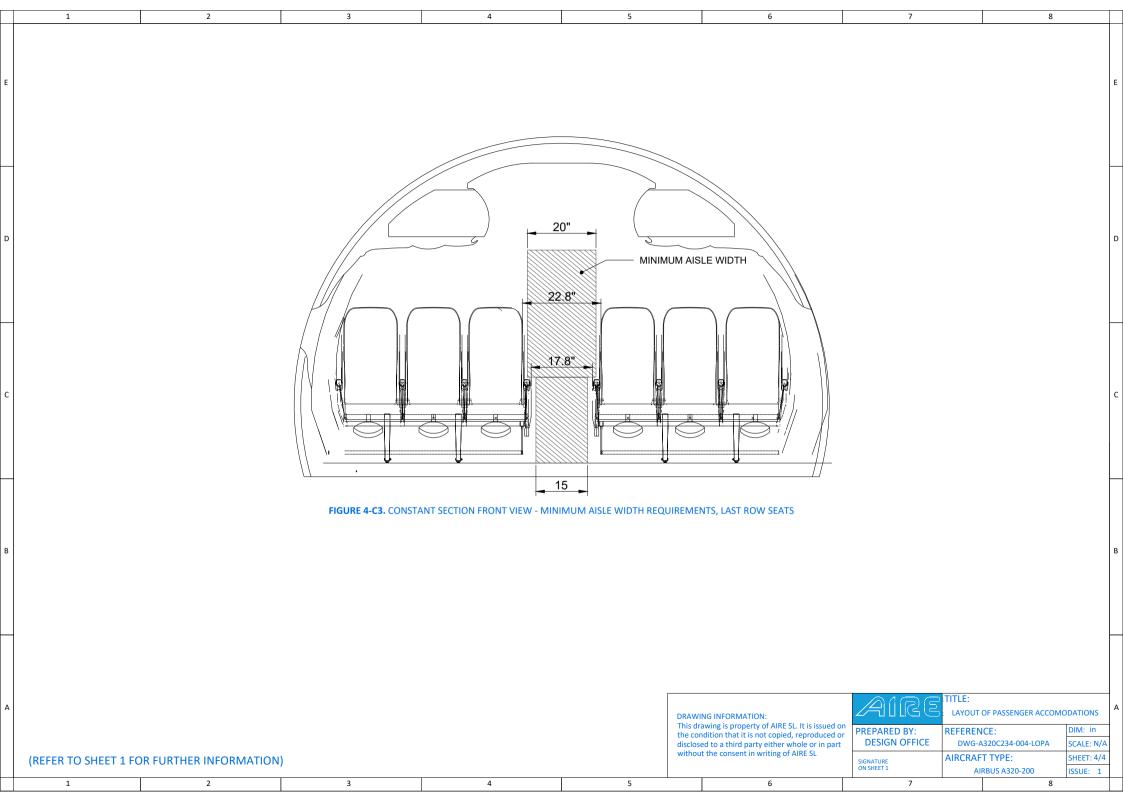

| ! <del></del> | 1                                                                                                                                                                                            |                                                                                                                                                              | 2                      | 3                             | 4    |   | 5          |                                                                                                                                    | 6                                                                                                                                                                      |                                      | 7                                                |                          | 8                               |           |
|---------------|----------------------------------------------------------------------------------------------------------------------------------------------------------------------------------------------|--------------------------------------------------------------------------------------------------------------------------------------------------------------|------------------------|-------------------------------|------|---|------------|------------------------------------------------------------------------------------------------------------------------------------|------------------------------------------------------------------------------------------------------------------------------------------------------------------------|--------------------------------------|--------------------------------------------------|--------------------------|---------------------------------|-----------|
| +             |                                                                                                                                                                                              |                                                                                                                                                              | -                      | 5                             | •    | 5 |            |                                                                                                                                    | -                                                                                                                                                                      |                                      | VISIONS                                          |                          | 8                               |           |
| 1             | NOTES:                                                                                                                                                                                       |                                                                                                                                                              |                        |                               |      |   | DATE       | REASON OF CHANGE                                                                                                                   |                                                                                                                                                                        |                                      |                                                  | PREF                     | PREPARED BY VERIFIED BY         |           |
| !             | THE REARRANGEMENT OF THE AIRCRAFT LAYOUT FOR PASSENGER ACCOMMODATIONS IS TO BE PERFORMED IN ACCORDANCE WITH THIS DRAWING AND THE INSTRUCTIONS PROVIDED IN AIRE'S SERVICE                     |                                                                                                                                                              |                        |                               |      |   | 05/04/2024 |                                                                                                                                    | Initial Issue DESIGN OFFICE                                                                                                                                            |                                      |                                                  |                          |                                 | CVE       |
| Е             | BULLETIN LISTED IN THE APPLICABILITY TABLE.                                                                                                                                                  |                                                                                                                                                              |                        |                               |      |   |            |                                                                                                                                    | DESIGN OF THE                                                                                                                                                          |                                      |                                                  |                          |                                 | E         |
| ١             | 2. AISLE WIDTHS MU                                                                                                                                                                           | UST MEE                                                                                                                                                      | T REQUIREMENTS SET F   | ORTH IN JAR §25.815.          |      |   |            |                                                                                                                                    |                                                                                                                                                                        |                                      |                                                  |                          |                                 |           |
| ۱             | <ol> <li>EMERGENCY EXITS MUST BE ACCESSIBLE PER JAR §25.813.</li> <li>EMERGENCY EXITS MUST BE MARKED IN ACCORDANCE WITH JAR §25.811.</li> </ol>                                              |                                                                                                                                                              |                        |                               |      |   |            |                                                                                                                                    |                                                                                                                                                                        |                                      |                                                  |                          |                                 |           |
| ١             |                                                                                                                                                                                              |                                                                                                                                                              |                        |                               |      |   |            |                                                                                                                                    |                                                                                                                                                                        |                                      |                                                  |                          |                                 |           |
| ١             |                                                                                                                                                                                              | . ALL LIFE VESTS MUST CONFORM TO J/E/TSO C-13 CREW OXYGEN MASKS MUST MEET ALL REQUIREMENTS IN JAR §25.1439.                                                  |                        |                               |      |   |            |                                                                                                                                    |                                                                                                                                                                        |                                      |                                                  |                          |                                 |           |
| Н             |                                                                                                                                                                                              | · · · · · · · · · · · · · · · · · · ·                                                                                                                        |                        |                               |      |   |            |                                                                                                                                    |                                                                                                                                                                        |                                      |                                                  |                          |                                 |           |
|               | 7. STORAGE PROVISIONS FOR ALL EMERGENCY EQUIPMENT MUST BE MARKED TO IDENTIFY THEIR CONTENTS IAW JAR §25.1561.                                                                                |                                                                                                                                                              |                        |                               |      |   |            | PART LIST                                                                                                                          |                                                                                                                                                                        |                                      |                                                  |                          |                                 |           |
|               |                                                                                                                                                                                              | "FASTEN SEAT BELT" AND "NO SMOKING" SIGNS MUST BE VISIBLE TO EACH PERSON SEATED IN THE PASSENGER CABIN.                                                      |                        |                               |      |   |            | ITEM                                                                                                                               | PART NUMBER                                                                                                                                                            | DESCRIPTION                          |                                                  |                          |                                 | QTY       |
| D             |                                                                                                                                                                                              | . ALL SEAT BACKS AND BULKHEADS MUST HAVE "FASTEN SEAT BELT WHILE SEATED" PLACARD.                                                                            |                        |                               |      |   |            | 1                                                                                                                                  | 3530AY03-31Z514                                                                                                                                                        |                                      | SEAT ASSY, T                                     | PL LH IA                 | Т                               | 1 0       |
| 1             |                                                                                                                                                                                              | 10. SEAT REFERENCE LINE IS TAKEN FROM POINT OF ATTACHMENT TO AIRCRAFT SEAT TRACKS.                                                                           |                        |                               |      |   |            | 2                                                                                                                                  | 3530AY03-32Z514                                                                                                                                                        |                                      | SEAT ASSY, T                                     | PL RH IA                 | 1                               |           |
| 1             |                                                                                                                                                                                              | <ol> <li>ALL SEATS MUST CONFORM TO RESPECTIVE TSO/ETSO.</li> <li>TIGHTEN THE REAR TRACK FITTING FASTENER AS PER SEATS' RESPECTIVE CMM INDICATION.</li> </ol> |                        |                               |      |   |            | 3 3530AY03-31Z314 SEAT ASSY, TPL LH STD                                                                                            |                                                                                                                                                                        |                                      |                                                  | D .                      | 22                              |           |
| 1             |                                                                                                                                                                                              | 13. INSTALLATION AND SEATS TOLERANCE AS PER CMM.                                                                                                             |                        |                               |      |   |            | 4                                                                                                                                  | 3530AY03-32Z314                                                                                                                                                        | SEAT ASSY, TPL RH STD                |                                                  |                          | D                               | 22        |
| Ц             | DOST_INSTALLATION NO                                                                                                                                                                         | POST INSTALLATION NOTES.                                                                                                                                     |                        |                               |      |   |            | 5                                                                                                                                  | 3530AY03-31Z474                                                                                                                                                        | SEAT ASSY LH STD, NO COAT HO         |                                                  |                          | BLE LATCH OPE                   |           |
|               | POST-INSTALLATION NOTES:  A. ENSURE EACH OXYGEN MASK DROPS WITHIN THE REQUIRED ZONE ABOVE PASSENGER SEAT.                                                                                    |                                                                                                                                                              |                        |                               |      |   |            | 6                                                                                                                                  | 6 3530AY03-32Z474 SEAT ASSY, RH STD, NO COAT HOOK, TABLE LAT I/B ONLY, NO RECLINE SEAT ASSY, LH SPECIAL EXIT SEAT CUSHION LIPRIGHT NO ARMREST O'B, NO COAT HOOK, NO    |                                      |                                                  |                          | ABLE LATCH OPE                  | NS 1      |
| 1             | B. ENSURE NO SMOKING/FASTEN SEAT BELT SIGN IS VISIBLE TO EACH PASSENGER WHILE SEATED.                                                                                                        |                                                                                                                                                              |                        |                               |      |   |            |                                                                                                                                    |                                                                                                                                                                        |                                      |                                                  |                          |                                 | NF        |
| c             | C. ENSURE EMERGENCY ESCAPE PATH MARKING IS DIRECTLY VISIBLE ALONG THE WHOLE PASSENGER CABIN AND ALSO NO OBJECT OR CARPET COVERS IT AT ANY POINT OF EMERGENCY EXIT AISLES.                    |                                                                                                                                                              |                        |                               |      |   |            | 7                                                                                                                                  | 7 3530AY03-31Z334 TABLE LATCH OPEN I/B ONLY, FOLD ARMREST SEATBELT SHACKLE O/B                                                                                         |                                      |                                                  | MREST I/B, SPECI<br>/B   | ' I 1 I                         |           |
|               | <ul> <li>D. REQUIRED AISLE WIDTH DIMENSIONS IN COMPLIANCE WITH JAR 25.</li> <li>E. SEATS AT FIRST ROWS ARE TO HAVE MINIMUM HEADSTRIKE CLEARANCE OF 35" FROM SEAT REFERENCE POINT.</li> </ul> |                                                                                                                                                              |                        |                               |      |   |            | 8                                                                                                                                  | 8 3530AY03-32Z334 SEAT ASSY, RH SPECIAL EXIT SEAT CUSHION, UPRIGHT, NO ARMREST O/B, NO COAT HOOK, NO TABLE LATCH OPEN I/B ONLY, FOLD ARMREST I/B, SEATBELT SHACKLE O/B |                                      |                                                  |                          |                                 | 1 1 1     |
| 1             |                                                                                                                                                                                              | CH SEAT                                                                                                                                                      | HAS LIFE VEST INSTALLE | ED.                           |      |   |            | 9                                                                                                                                  | 3530AY03-31Z344                                                                                                                                                        |                                      | SY, LH SPECIAL EXIT SE<br>LD ARMREST I/B, SPECI  | EAT CUSI                 | HION, NO ARMRE                  | 1 1       |
|               | G. MAKE SURE THAT                                                                                                                                                                            | LIFE VES                                                                                                                                                     | ST LOCATION IS PROPER  | LY INDICATED IN A VISIBLE PLA | ACE. |   |            | 10                                                                                                                                 | 3530AY03-32Z344                                                                                                                                                        | SEAT AS                              | SY, RH SPECIAL EXIT SE<br>LD ARMREST I/B, SPECI. | EAT CUS                  | HION, NO ARMRE                  | ST        |
| 1             |                                                                                                                                                                                              |                                                                                                                                                              |                        |                               |      |   |            | 11                                                                                                                                 | 3530AY03-31Z444                                                                                                                                                        |                                      | SEAT ASSY, LH ST                                 | D, STRET                 | CHER                            | 1         |
|               | FWD TYPE C<br>DOOR<br>(STA<br>299-17)                                                                                                                                                        | PMD TYPE C                                                                                                                                                   |                        |                               |      |   |            | 12                                                                                                                                 | 3530AY03-32Z444                                                                                                                                                        | SEAT ASSY, RH STD, STRETCHER         |                                                  |                          | 1                               |           |
| 1             |                                                                                                                                                                                              |                                                                                                                                                              |                        |                               |      |   |            | 13                                                                                                                                 | 3530AY03-31Z384                                                                                                                                                        |                                      | SEAT ASSY, LH NARR                               | OW, STR                  | RETCHER                         | 1         |
| В             |                                                                                                                                                                                              |                                                                                                                                                              |                        |                               |      |   |            | 14                                                                                                                                 | 3530AY03-32Z384                                                                                                                                                        |                                      | SEAT ASSY, RH NARR                               | ROW, STR                 | RETCHER                         | 1         |
| (             |                                                                                                                                                                                              |                                                                                                                                                              |                        |                               |      |   |            | 15                                                                                                                                 | 3530AY03-31Z354                                                                                                                                                        | SEAT AS                              | SY, LH NARROW, NARRO<br>SHORT BAGG               |                          | ,                               | ER, 1     |
| 1             |                                                                                                                                                                                              |                                                                                                                                                              |                        |                               |      |   |            | 16                                                                                                                                 | 3530AY03-32Z354                                                                                                                                                        | SEAT ASSY RH NARROW NARROW BACKRESTS |                                                  |                          |                                 | ER, 1     |
|               | FIGURE 1-B1. PASSENGER SEATS LAYOUT AFTER IMPLEMENTATION OF DESIGN CHANGE                                                                                                                    |                                                                                                                                                              |                        |                               |      |   |            | 17                                                                                                                                 | SEAT ASSY, LH LAST ROW, NARROW, NARROW BACI                                                                                                                            |                                      |                                                  |                          | ARROW BACKRES<br>R, SHORT BAGGA | GÉ 1      |
|               |                                                                                                                                                                                              |                                                                                                                                                              |                        |                               |      |   |            | 18                                                                                                                                 | SEAT ASSY, RH LAST ROW, NARROW, NARROW BAC                                                                                                                             |                                      |                                                  | R, SHORT BAGGA           | GÉ 1                            |           |
| A             | APPLICABILITY                                                                                                                                                                                |                                                                                                                                                              |                        |                               |      |   |            |                                                                                                                                    | NG INFORMATION:                                                                                                                                                        | AIRE                                 |                                                  | ITLE:                    | PASSENGER ACCOM                 | IODATIONS |
| '   <u> </u>  | AIRCRAFT MSN SERVICE BULLETIN                                                                                                                                                                |                                                                                                                                                              |                        |                               |      |   |            | the cond                                                                                                                           | wing is property of AIRE SL. It dition that it is not copied, rep                                                                                                      | produced or                          |                                                  | THE PERCENCE.            |                                 | DIM: in   |
|               |                                                                                                                                                                                              | 3641                                                                                                                                                         | A320C234-SB011         |                               |      |   |            | disclosed to a third party either whole or in part without the consent in writing of AIRE SL  SIGNATURE ON SHEET 1  AIRCRAFT TYPE: |                                                                                                                                                                        |                                      |                                                  | 20C234-004-LOPA<br>TYPE: | SCALE: N/A<br>SHEET: 1/4        |           |
|               |                                                                                                                                                                                              |                                                                                                                                                              |                        |                               | 4    |   | <b>C</b>   |                                                                                                                                    | <i>C</i>                                                                                                                                                               |                                      |                                                  | AIRB                     | BUS A320-200                    | ISSUE: 1  |
|               | 1                                                                                                                                                                                            |                                                                                                                                                              | 2                      | 3                             | 4    |   | 5          |                                                                                                                                    | 6                                                                                                                                                                      |                                      | 7                                                |                          | 8                               |           |