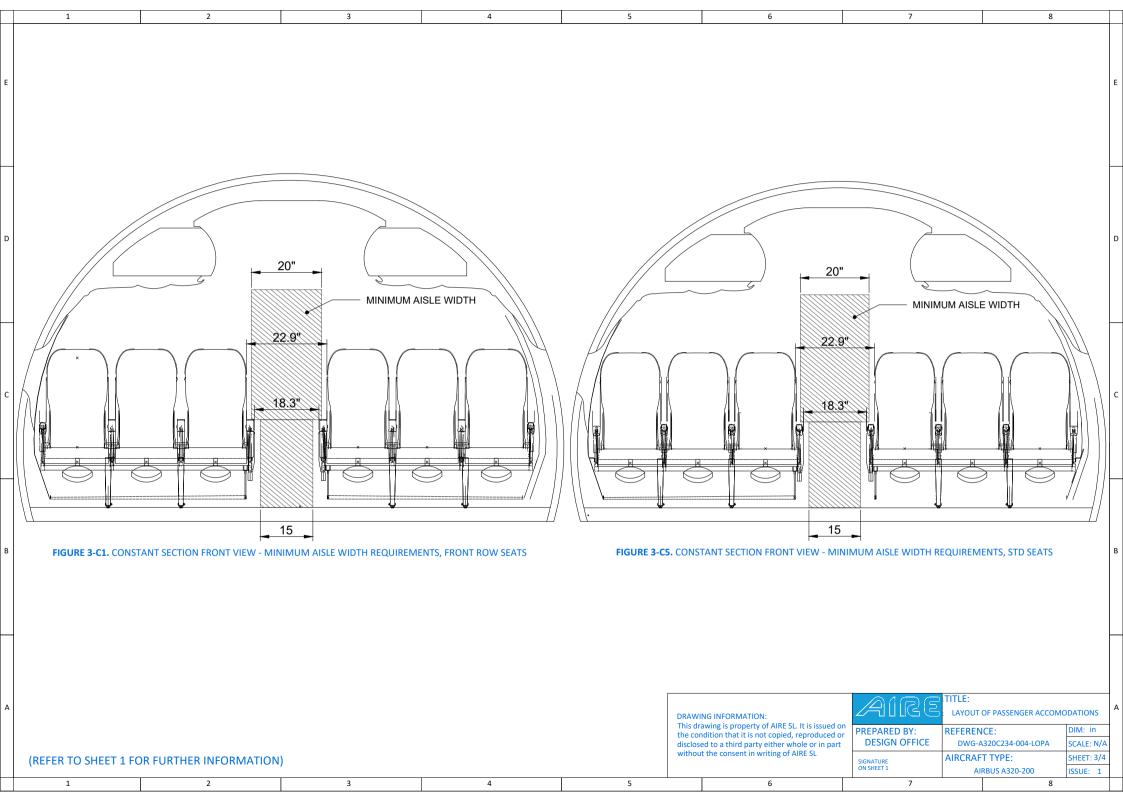

| ! <del></del> | 1                                                                                                                                                                                            |                                                                                                                                                              | 2                      | 3                             | 4    |   | 5          |                                                                                                                                    | 6                                                                                                                                                                      |                                      | 7                                                |                          | 8                               |           |
|---------------|----------------------------------------------------------------------------------------------------------------------------------------------------------------------------------------------|--------------------------------------------------------------------------------------------------------------------------------------------------------------|------------------------|-------------------------------|------|---|------------|------------------------------------------------------------------------------------------------------------------------------------|------------------------------------------------------------------------------------------------------------------------------------------------------------------------|--------------------------------------|--------------------------------------------------|--------------------------|---------------------------------|-----------|
| +             |                                                                                                                                                                                              |                                                                                                                                                              | -                      | 5                             | •    | 5 |            |                                                                                                                                    | -                                                                                                                                                                      |                                      | VISIONS                                          |                          | 8                               |           |
| 1             | NOTES:                                                                                                                                                                                       |                                                                                                                                                              |                        |                               |      |   | DATE       | REASON OF CHANGE                                                                                                                   |                                                                                                                                                                        |                                      |                                                  | PREF                     | PREPARED BY VERIFIED BY         |           |
| !             | THE REARRANGEMENT OF THE AIRCRAFT LAYOUT FOR PASSENGER ACCOMMODATIONS IS TO BE PERFORMED IN ACCORDANCE WITH THIS DRAWING AND THE INSTRUCTIONS PROVIDED IN AIRE'S SERVICE                     |                                                                                                                                                              |                        |                               |      |   | 05/04/2024 |                                                                                                                                    | Initial Issue DESIGN OFFICE                                                                                                                                            |                                      |                                                  |                          |                                 | CVE       |
| Е             | BULLETIN LISTED IN THE APPLICABILITY TABLE.                                                                                                                                                  |                                                                                                                                                              |                        |                               |      |   |            |                                                                                                                                    | DESIGN OF THE                                                                                                                                                          |                                      |                                                  |                          |                                 | E         |
| ١             | 2. AISLE WIDTHS MU                                                                                                                                                                           | UST MEE                                                                                                                                                      | T REQUIREMENTS SET F   | ORTH IN JAR §25.815.          |      |   |            |                                                                                                                                    |                                                                                                                                                                        |                                      |                                                  |                          |                                 |           |
| ۱             | <ol> <li>EMERGENCY EXITS MUST BE ACCESSIBLE PER JAR §25.813.</li> <li>EMERGENCY EXITS MUST BE MARKED IN ACCORDANCE WITH JAR §25.811.</li> </ol>                                              |                                                                                                                                                              |                        |                               |      |   |            |                                                                                                                                    |                                                                                                                                                                        |                                      |                                                  |                          |                                 |           |
| ١             |                                                                                                                                                                                              |                                                                                                                                                              |                        |                               |      |   |            |                                                                                                                                    |                                                                                                                                                                        |                                      |                                                  |                          |                                 |           |
| ١             |                                                                                                                                                                                              | . ALL LIFE VESTS MUST CONFORM TO J/E/TSO C-13 CREW OXYGEN MASKS MUST MEET ALL REQUIREMENTS IN JAR §25.1439.                                                  |                        |                               |      |   |            |                                                                                                                                    |                                                                                                                                                                        |                                      |                                                  |                          |                                 |           |
| Н             |                                                                                                                                                                                              | · · · · · · · · · · · · · · · · · · ·                                                                                                                        |                        |                               |      |   |            |                                                                                                                                    |                                                                                                                                                                        |                                      |                                                  |                          |                                 |           |
|               | 7. STORAGE PROVISIONS FOR ALL EMERGENCY EQUIPMENT MUST BE MARKED TO IDENTIFY THEIR CONTENTS IAW JAR §25.1561.                                                                                |                                                                                                                                                              |                        |                               |      |   |            | PART LIST                                                                                                                          |                                                                                                                                                                        |                                      |                                                  |                          |                                 |           |
|               |                                                                                                                                                                                              | "FASTEN SEAT BELT" AND "NO SMOKING" SIGNS MUST BE VISIBLE TO EACH PERSON SEATED IN THE PASSENGER CABIN.                                                      |                        |                               |      |   |            | ITEM                                                                                                                               | PART NUMBER                                                                                                                                                            | DESCRIPTION                          |                                                  |                          |                                 | QTY       |
| D             |                                                                                                                                                                                              | . ALL SEAT BACKS AND BULKHEADS MUST HAVE "FASTEN SEAT BELT WHILE SEATED" PLACARD.                                                                            |                        |                               |      |   |            | 1                                                                                                                                  | 3530AY03-31Z514                                                                                                                                                        |                                      | SEAT ASSY, T                                     | PL LH IA                 | Т                               | 1 0       |
| 1             |                                                                                                                                                                                              | 10. SEAT REFERENCE LINE IS TAKEN FROM POINT OF ATTACHMENT TO AIRCRAFT SEAT TRACKS.                                                                           |                        |                               |      |   |            | 2                                                                                                                                  | 3530AY03-32Z514                                                                                                                                                        |                                      | SEAT ASSY, T                                     | PL RH IA                 | 1                               |           |
| 1             |                                                                                                                                                                                              | <ol> <li>ALL SEATS MUST CONFORM TO RESPECTIVE TSO/ETSO.</li> <li>TIGHTEN THE REAR TRACK FITTING FASTENER AS PER SEATS' RESPECTIVE CMM INDICATION.</li> </ol> |                        |                               |      |   |            | 3 3530AY03-31Z314 SEAT ASSY, TPL LH STD                                                                                            |                                                                                                                                                                        |                                      |                                                  | D .                      | 22                              |           |
| 1             |                                                                                                                                                                                              | 13. INSTALLATION AND SEATS TOLERANCE AS PER CMM.                                                                                                             |                        |                               |      |   |            | 4                                                                                                                                  | 3530AY03-32Z314                                                                                                                                                        | SEAT ASSY, TPL RH STD                |                                                  |                          | D                               | 22        |
| Ц             | DOST_INSTALLATION NO                                                                                                                                                                         | POST INSTALLATION NOTES.                                                                                                                                     |                        |                               |      |   |            | 5                                                                                                                                  | 3530AY03-31Z474                                                                                                                                                        | SEAT ASSY LH STD, NO COAT HO         |                                                  |                          | BLE LATCH OPE                   |           |
|               | POST-INSTALLATION NOTES:  A. ENSURE EACH OXYGEN MASK DROPS WITHIN THE REQUIRED ZONE ABOVE PASSENGER SEAT.                                                                                    |                                                                                                                                                              |                        |                               |      |   |            | 6                                                                                                                                  | 6 3530AY03-32Z474 SEAT ASSY, RH STD, NO COAT HOOK, TABLE LAT I/B ONLY, NO RECLINE SEAT ASSY, LH SPECIAL EXIT SEAT CUSHION LIPRIGHT NO ARMREST O'B, NO COAT HOOK, NO    |                                      |                                                  |                          | ABLE LATCH OPE                  | NS 1      |
| 1             | B. ENSURE NO SMOKING/FASTEN SEAT BELT SIGN IS VISIBLE TO EACH PASSENGER WHILE SEATED.                                                                                                        |                                                                                                                                                              |                        |                               |      |   |            |                                                                                                                                    |                                                                                                                                                                        |                                      |                                                  |                          |                                 | NF        |
| c             | C. ENSURE EMERGENCY ESCAPE PATH MARKING IS DIRECTLY VISIBLE ALONG THE WHOLE PASSENGER CABIN AND ALSO NO OBJECT OR CARPET COVERS IT AT ANY POINT OF EMERGENCY EXIT AISLES.                    |                                                                                                                                                              |                        |                               |      |   |            | 7                                                                                                                                  | 7 3530AY03-31Z334 TABLE LATCH OPEN I/B ONLY, FOLD ARMREST SEATBELT SHACKLE O/B                                                                                         |                                      |                                                  | MREST I/B, SPECI<br>/B   | ' I 1 I                         |           |
|               | <ul> <li>D. REQUIRED AISLE WIDTH DIMENSIONS IN COMPLIANCE WITH JAR 25.</li> <li>E. SEATS AT FIRST ROWS ARE TO HAVE MINIMUM HEADSTRIKE CLEARANCE OF 35" FROM SEAT REFERENCE POINT.</li> </ul> |                                                                                                                                                              |                        |                               |      |   |            | 8                                                                                                                                  | 8 3530AY03-32Z334 SEAT ASSY, RH SPECIAL EXIT SEAT CUSHION, UPRIGHT, NO ARMREST O/B, NO COAT HOOK, NO TABLE LATCH OPEN I/B ONLY, FOLD ARMREST I/B, SEATBELT SHACKLE O/B |                                      |                                                  |                          |                                 | 1 1 1     |
| 1             |                                                                                                                                                                                              | CH SEAT                                                                                                                                                      | HAS LIFE VEST INSTALLE | ED.                           |      |   |            | 9                                                                                                                                  | 3530AY03-31Z344                                                                                                                                                        |                                      | SY, LH SPECIAL EXIT SE<br>LD ARMREST I/B, SPECI  | EAT CUSI                 | HION, NO ARMRE                  | 1 1       |
|               | G. MAKE SURE THAT                                                                                                                                                                            | LIFE VES                                                                                                                                                     | ST LOCATION IS PROPER  | LY INDICATED IN A VISIBLE PLA | ACE. |   |            | 10                                                                                                                                 | 3530AY03-32Z344                                                                                                                                                        | SEAT AS                              | SY, RH SPECIAL EXIT SE<br>LD ARMREST I/B, SPECI. | EAT CUS                  | HION, NO ARMRE                  | ST        |
| 1             |                                                                                                                                                                                              |                                                                                                                                                              |                        |                               |      |   |            | 11                                                                                                                                 | 3530AY03-31Z444                                                                                                                                                        |                                      | SEAT ASSY, LH ST                                 | D, STRET                 | CHER                            | 1         |
|               | FWD TYPE C<br>DOOR<br>(STA<br>299-17)                                                                                                                                                        | PMD TYPE C                                                                                                                                                   |                        |                               |      |   |            | 12                                                                                                                                 | 3530AY03-32Z444                                                                                                                                                        | SEAT ASSY, RH STD, STRETCHER         |                                                  |                          | 1                               |           |
| 1             |                                                                                                                                                                                              |                                                                                                                                                              |                        |                               |      |   |            | 13                                                                                                                                 | 3530AY03-31Z384                                                                                                                                                        |                                      | SEAT ASSY, LH NARR                               | OW, STR                  | RETCHER                         | 1         |
| В             |                                                                                                                                                                                              |                                                                                                                                                              |                        |                               |      |   |            | 14                                                                                                                                 | 3530AY03-32Z384                                                                                                                                                        |                                      | SEAT ASSY, RH NARR                               | ROW, STR                 | RETCHER                         | 1         |
| (             |                                                                                                                                                                                              |                                                                                                                                                              |                        |                               |      |   |            | 15                                                                                                                                 | 3530AY03-31Z354                                                                                                                                                        | SEAT AS                              | SY, LH NARROW, NARRO<br>SHORT BAGG               |                          | ,                               | ER, 1     |
| 1             |                                                                                                                                                                                              |                                                                                                                                                              |                        |                               |      |   |            | 16                                                                                                                                 | 3530AY03-32Z354                                                                                                                                                        | SEAT ASSY RH NARROW NARROW BACKRESTS |                                                  |                          |                                 | ER, 1     |
|               | FIGURE 1-B1. PASSENGER SEATS LAYOUT AFTER IMPLEMENTATION OF DESIGN CHANGE                                                                                                                    |                                                                                                                                                              |                        |                               |      |   |            | 17                                                                                                                                 | SEAT ASSY, LH LAST ROW, NARROW, NARROW BACI                                                                                                                            |                                      |                                                  |                          | ARROW BACKRES<br>R, SHORT BAGGA | GÉ 1      |
|               |                                                                                                                                                                                              |                                                                                                                                                              |                        |                               |      |   |            | 18                                                                                                                                 | SEAT ASSY, RH LAST ROW, NARROW, NARROW BAC                                                                                                                             |                                      |                                                  | R, SHORT BAGGA           | GÉ 1                            |           |
| A             | APPLICABILITY                                                                                                                                                                                |                                                                                                                                                              |                        |                               |      |   |            |                                                                                                                                    | NG INFORMATION:                                                                                                                                                        | AIRE                                 |                                                  | ITLE:                    | PASSENGER ACCOM                 | IODATIONS |
| '   <u> </u>  | AIRCRAFT MSN SERVICE BULLETIN                                                                                                                                                                |                                                                                                                                                              |                        |                               |      |   |            | the cond                                                                                                                           | wing is property of AIRE SL. It dition that it is not copied, rep                                                                                                      | produced or                          |                                                  | THE PERCENCE.            |                                 | DIM: in   |
|               |                                                                                                                                                                                              | 3641                                                                                                                                                         | A320C234-SB011         |                               |      |   |            | disclosed to a third party either whole or in part without the consent in writing of AIRE SL  SIGNATURE ON SHEET 1  AIRCRAFT TYPE: |                                                                                                                                                                        |                                      |                                                  | 20C234-004-LOPA<br>TYPE: | SCALE: N/A<br>SHEET: 1/4        |           |
|               |                                                                                                                                                                                              |                                                                                                                                                              |                        |                               | 4    |   | <b>C</b>   |                                                                                                                                    | <i>C</i>                                                                                                                                                               |                                      |                                                  | AIRB                     | BUS A320-200                    | ISSUE: 1  |
|               | 1                                                                                                                                                                                            |                                                                                                                                                              | 2                      | 3                             | 4    |   | 5          |                                                                                                                                    | 6                                                                                                                                                                      |                                      | 7                                                |                          | 8                               |           |