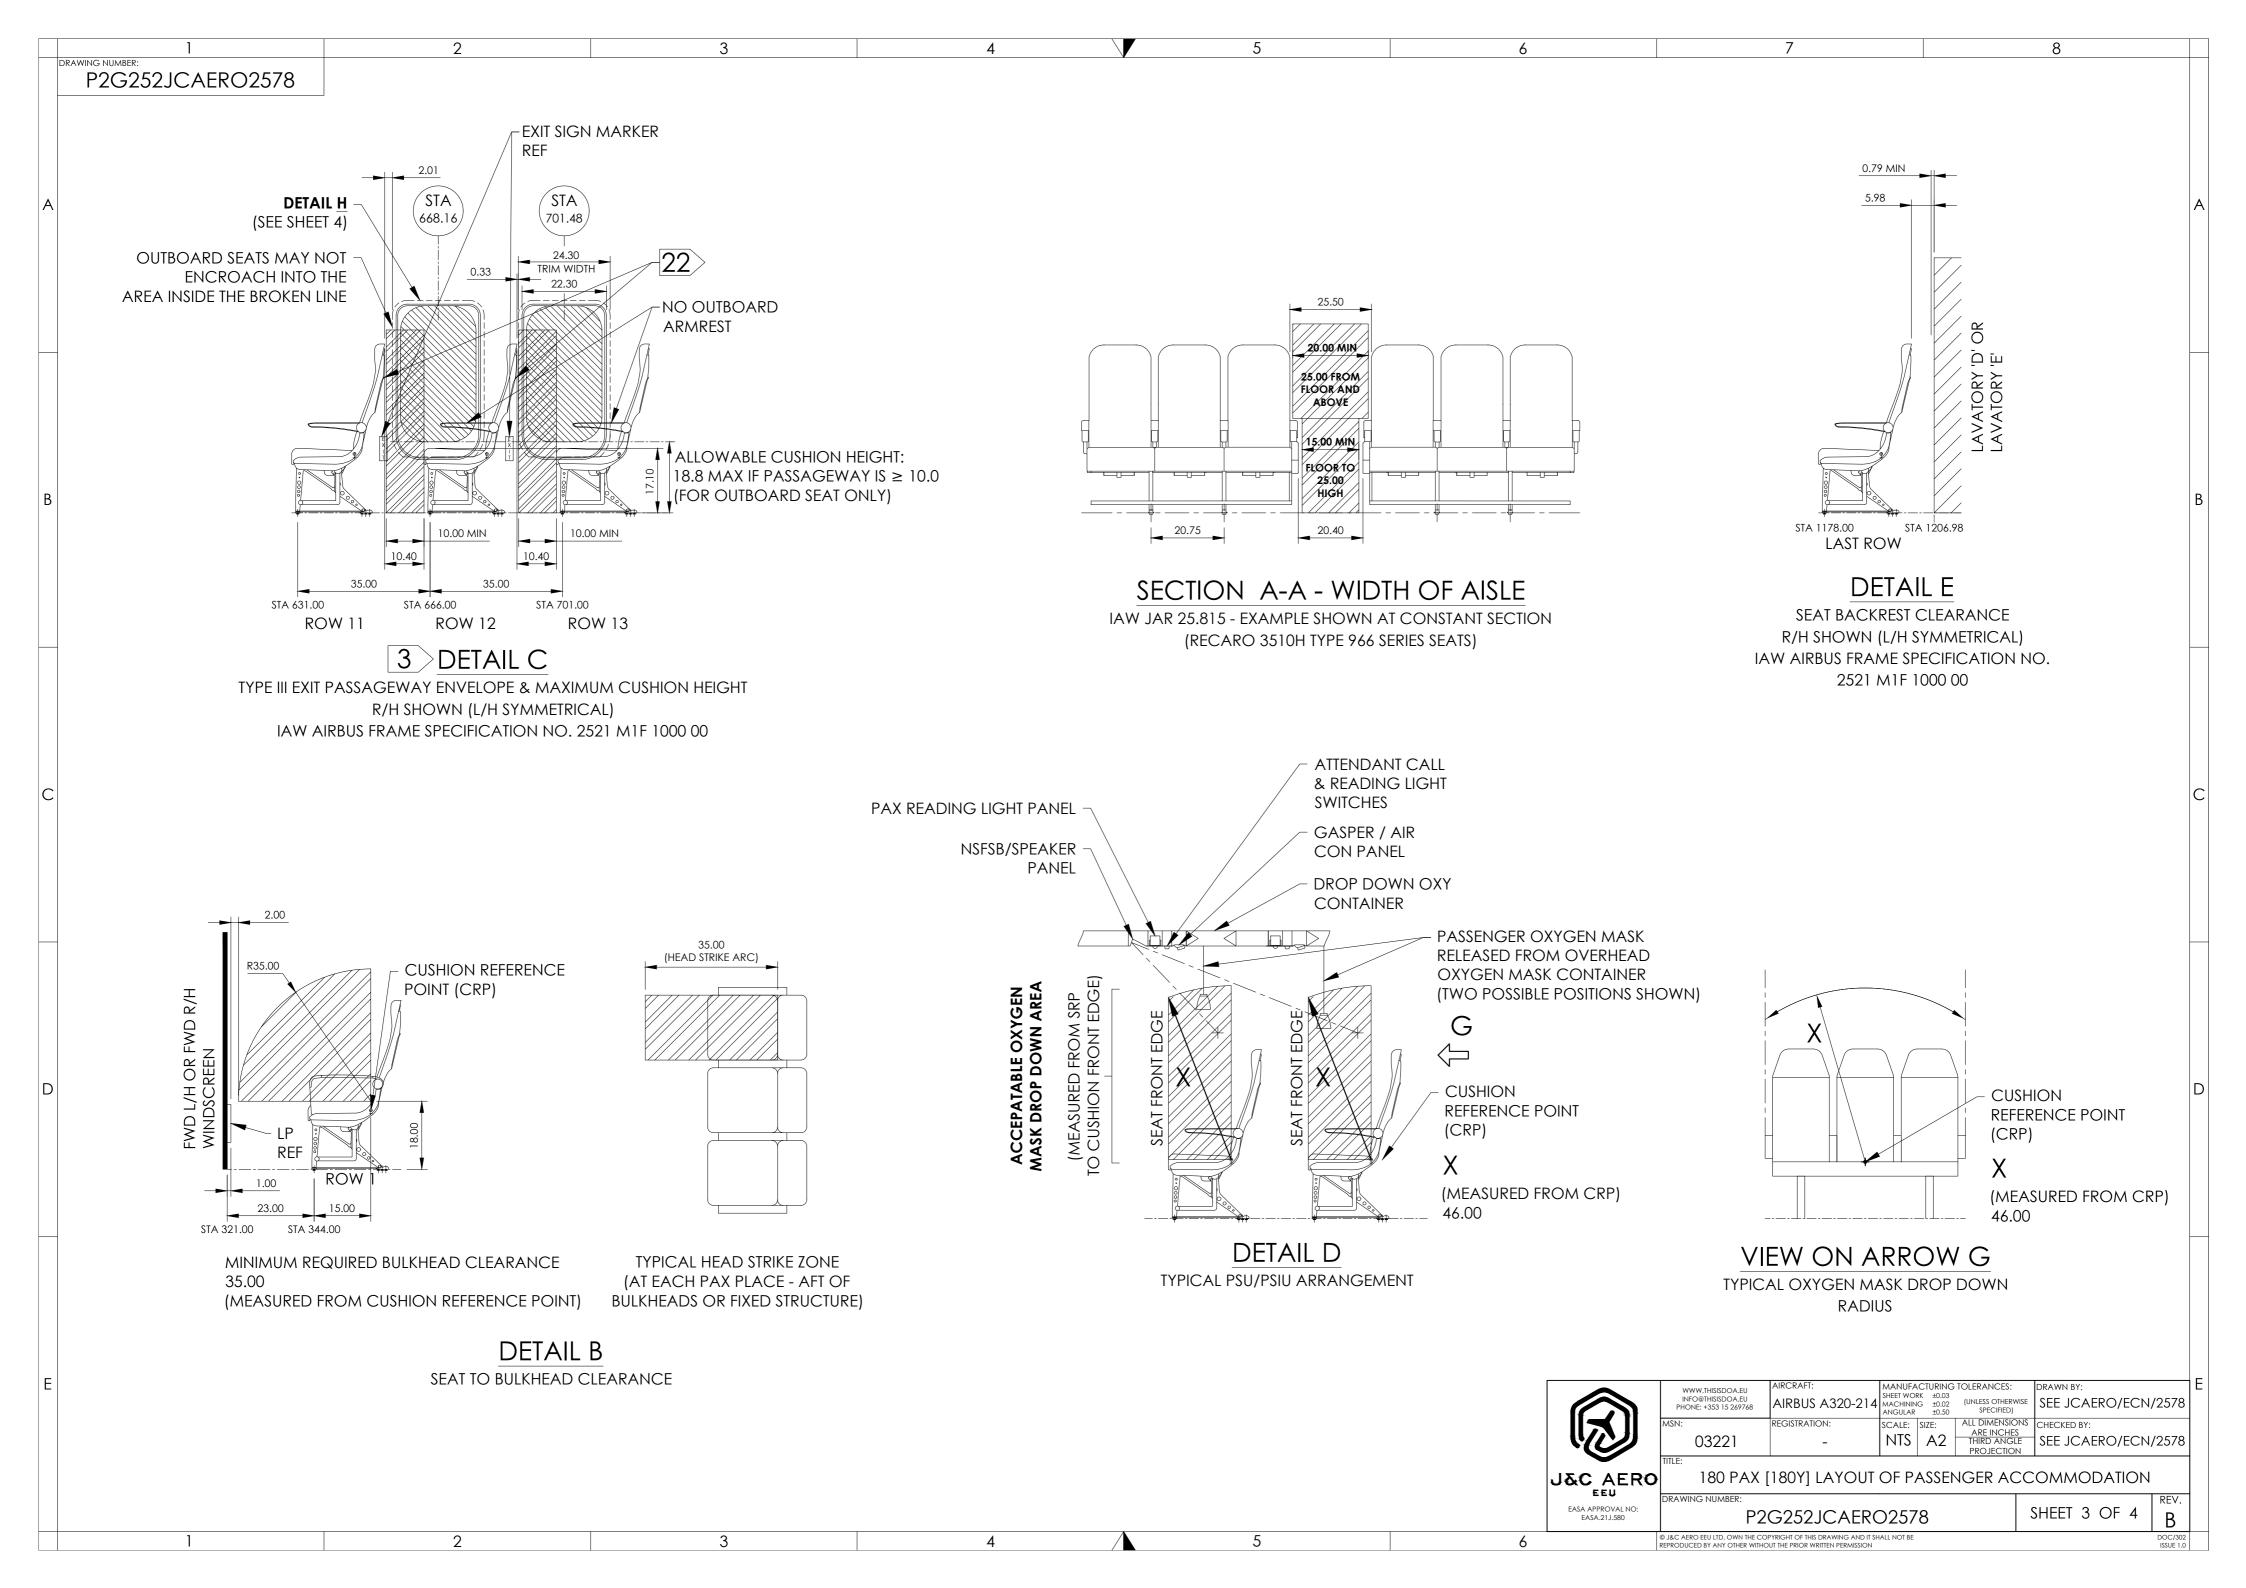

|   | 1                                  | 2 | 3 | 4                                                                                                                             | 5 6                                                                                                                                                                                                                          |                                   | 7                                                                                           |                                                                                                  | 8                                               |
|---|------------------------------------|---|---|-------------------------------------------------------------------------------------------------------------------------------|------------------------------------------------------------------------------------------------------------------------------------------------------------------------------------------------------------------------------|-----------------------------------|---------------------------------------------------------------------------------------------|--------------------------------------------------------------------------------------------------|-------------------------------------------------|
| E | RAWING NUMBER:<br>P2G252JCAERO2578 |   | Ŭ | ,                                                                                                                             |                                                                                                                                                                                                                              |                                   | F E C                                                                                       |                                                                                                  | A DRW REVISION<br>REVISION REVISION DSC CHANGES |
|   |                                    | - |   |                                                                                                                               |                                                                                                                                                                                                                              |                                   |                                                                                             | SEE ECN 15 DE                                                                                    | C 2023 REVISION DATE                            |
|   |                                    |   |   |                                                                                                                               |                                                                                                                                                                                                                              |                                   |                                                                                             |                                                                                                  |                                                 |
|   |                                    |   |   |                                                                                                                               |                                                                                                                                                                                                                              |                                   |                                                                                             |                                                                                                  |                                                 |
| A |                                    |   |   |                                                                                                                               |                                                                                                                                                                                                                              |                                   |                                                                                             |                                                                                                  |                                                 |
|   |                                    |   |   |                                                                                                                               |                                                                                                                                                                                                                              |                                   |                                                                                             |                                                                                                  |                                                 |
|   |                                    |   |   |                                                                                                                               |                                                                                                                                                                                                                              |                                   |                                                                                             |                                                                                                  |                                                 |
|   |                                    |   |   |                                                                                                                               |                                                                                                                                                                                                                              |                                   |                                                                                             |                                                                                                  |                                                 |
|   |                                    |   |   |                                                                                                                               |                                                                                                                                                                                                                              |                                   |                                                                                             |                                                                                                  | -                                               |
|   |                                    |   |   |                                                                                                                               |                                                                                                                                                                                                                              |                                   |                                                                                             |                                                                                                  |                                                 |
|   |                                    |   |   |                                                                                                                               |                                                                                                                                                                                                                              |                                   |                                                                                             |                                                                                                  |                                                 |
|   |                                    |   |   |                                                                                                                               |                                                                                                                                                                                                                              |                                   |                                                                                             |                                                                                                  |                                                 |
| В |                                    |   |   |                                                                                                                               |                                                                                                                                                                                                                              |                                   | TABLE 2                                                                                     |                                                                                                  |                                                 |
|   |                                    |   |   |                                                                                                                               |                                                                                                                                                                                                                              |                                   | DESCI<br>LEFT                                                                               |                                                                                                  |                                                 |
|   |                                    |   |   |                                                                                                                               |                                                                                                                                                                                                                              |                                   | RIGHT                                                                                       | HAND R/H<br>NTER CTR                                                                             |                                                 |
|   |                                    |   |   |                                                                                                                               |                                                                                                                                                                                                                              |                                   | TR<br>DO                                                                                    | PLE TPL UBLE DBL                                                                                 |                                                 |
|   |                                    |   |   |                                                                                                                               |                                                                                                                                                                                                                              |                                   | OUTB                                                                                        | OARD OUTBD                                                                                       |                                                 |
|   |                                    |   |   |                                                                                                                               |                                                                                                                                                                                                                              |                                   | IN-AR/<br>REC                                                                               | A TABLE IAT CLINE REC                                                                            | -                                               |
|   |                                    |   |   |                                                                                                                               |                                                                                                                                                                                                                              |                                   | BREA<br>FOOI                                                                                |                                                                                                  |                                                 |
|   |                                    |   |   |                                                                                                                               |                                                                                                                                                                                                                              |                                   |                                                                                             | RE POCKET LP                                                                                     |                                                 |
|   |                                    |   |   |                                                                                                                               |                                                                                                                                                                                                                              |                                   | UPR                                                                                         | IGHT UPR                                                                                         |                                                 |
| С |                                    |   |   | NOTES:                                                                                                                        |                                                                                                                                                                                                                              |                                   | FOR<br>STAN                                                                                 | DARD STD                                                                                         |                                                 |
|   |                                    |   |   | 2. THIS DRAWING TO BE READ IN CONJUNCTION W                                                                                   | DANCE WITH AMM SUPPLEMENT NO. JCAERO/AMM/1262-1.<br>VITH CHANGE ENGINEERING ORDER NO. JCAERO/EO/1262-1.                                                                                                                      |                                   | TYP                                                                                         |                                                                                                  |                                                 |
|   |                                    |   |   | TO IMPEDE OPENING OF EXIT HATCH. HATCH MO                                                                                     | SS EXIT APERTURE (THEREFORE IS TO BE A SHORT ARM OR NOT PRESENT) AND IS NOT<br>OUNTED ARMRESTS (HMAR) ARE NOT ACCEPTABLE.                                                                                                    |                                   | SPE<br>MOVABLE C                                                                            | CIAL SPCL<br>LASS DIVIDER MCD                                                                    |                                                 |
|   |                                    |   |   | AS MEASUREMENT POINT.                                                                                                         | LINE OF THE SEAT FRONT STUD. THE CENTERLINE OF SEAT FRONT STUD TO BE DEFINED                                                                                                                                                 |                                   |                                                                                             | ENCE POINT SRP<br>ERENCE POINT CRP                                                               |                                                 |
|   |                                    |   |   | <ul> <li>6. ALL PASSENGER SEATS ARE WITHOUT RECLINE.</li> <li>(7.) FWD L/H &amp; R/H WINDSCREENS ARE INSTALLED I.A</li> </ul> |                                                                                                                                                                                                                              |                                   |                                                                                             | DANCE WITH IAW                                                                                   |                                                 |
|   |                                    |   |   |                                                                                                                               |                                                                                                                                                                                                                              |                                   | TABLE 1                                                                                     |                                                                                                  |                                                 |
|   |                                    |   |   | <ol> <li>CHECK THAT EXIT SIGNS/MARKERS ARE NOT OBS</li> <li>CHECK THAT EACH SEAT IS EQUIPPED WITH AN (I</li> </ol>            |                                                                                                                                                                                                                              |                                   | SYMBOL                                                                                      | DESCRIPTION<br>SEAT WITH IN-ARM TABLE                                                            | ABBREVIATION                                    |
|   |                                    |   |   | <ol> <li>CHECK THAT ALL "NO SMOKING" AND "FASTEN S</li> <li>CHECK THAT OXYGEN DROP DOWN MASKS DEP</li> </ol>                  | EAT BELTS" SIGNS/MARKINGS ARE CLEARLY VISIBLE.                                                                                                                                                                               |                                   |                                                                                             |                                                                                                  |                                                 |
|   |                                    |   |   |                                                                                                                               | ASKS EXCEEDS THE NUMBER OF PASSENGER SEATS BY 10%. THE EXTRA UNITS MUST                                                                                                                                                      |                                   |                                                                                             | LITERATURE POCKET                                                                                | LP                                              |
| D |                                    |   |   |                                                                                                                               | HE AIRCRAFT FOR CONFORMITY I.A.W. VIEW "SECTION A-A".<br>D IN THE CORRECT LOCATIONS IAW AIPC AND MATCH THE NEW SEATING LAYOUT.                                                                                               |                                   | $\bigotimes$                                                                                | SEAT WITH NO ARMREST                                                                             | NO ARM                                          |
|   |                                    |   |   | CMM.                                                                                                                          | V SEAT IS EQUIPPED WITH (E)TSO APPROVED SEAT BELT I.A.W. APPLICABLE SEAT                                                                                                                                                     |                                   | Ø                                                                                           | SEAT WITH NO FOODTRAY                                                                            | NO FDTR                                         |
|   |                                    |   |   | DEFINED AS THE INTERSECTION OF THE TOP SURF.                                                                                  | ON REFERENCE POINT TO BULKHEAD IS GREATER THAN 35.00 INCHES. THE CRP IS<br>ACE OF BOTTOM CUSHION AND A CONSIDERATIONS VERTICAL LINE TANGENTIAL<br>CK, MEASURED AT THE CENTER OF THE SEAT BACK WITH THE SEAT BACK IN THE FULL |                                   |                                                                                             | SEAT WITH NO BREAK OVER                                                                          | NO B/O                                          |
|   |                                    |   |   | UPRIGHT POSITION. LITERATURE POCKETS OR OTH<br>FLOOR LEVEL SHALL BE CONSIDERED WITHIN THE                                     | HER EQUIPMENT INSTALLED ON BULKHEADS AT 18 INCHES OR HIGHER ABOVE THE HEAD STRIKE AREA.                                                                                                                                      |                                   |                                                                                             | SEAT WITH NO RECLINE                                                                             | NO REC                                          |
|   |                                    |   |   | <ol> <li>CHECK THAT MINIMUM TYPE III EMERGENCY EXIT</li> <li>CHECK THAT TYPE III EXIT HATCHES OPERATE WITH</li> </ol>         | PASSAGEWAY REQUIREMENTS CONFORM WITH VIEW "DETAIL C".<br>HOUT INTERFERENCE IAW THE AMM.                                                                                                                                      |                                   | H                                                                                           | SEAT WITH HANDICAPPED FACILI                                                                     | TIES HC                                         |
|   |                                    |   |   |                                                                                                                               | AN EASA FORM 1.<br>LE WHEN ALL CABIN LIGHTING ABOVE 4 FEET IS EXTINGUISHED INCLUDING EXIT                                                                                                                                    |                                   |                                                                                             | CABIN ATTENDANT SEAT                                                                             | CAS                                             |
|   |                                    |   |   | SPURS.<br>21. CHECK THAT THERE IS A MINIMUM OF 0.79 INCH<br>THE SEAT AND SIDEWALL.                                            | CLEARANCE BETWEEN THE SEAT BACKREST AND FIXED MONUMENT, AND BETWEEN                                                                                                                                                          |                                   | A                                                                                           | LAVATORY                                                                                         |                                                 |
|   |                                    |   |   |                                                                                                                               | RWING EXIT SEATS CANNOT BE INADVERTENTLY DEPLOYED INTO THE EMERGENCY                                                                                                                                                         |                                   |                                                                                             | '()' - DESIGNATION LETTER                                                                        | LAV                                             |
|   |                                    |   |   | 22.1. FOODTRAY TABLE LATCHES OPERATE IN AN                                                                                    |                                                                                                                                                                                                                              |                                   | G()                                                                                         | GALLEY<br>'()' - DESIGNATION DIGIT                                                               | GL                                              |
| E |                                    |   |   |                                                                                                                               | GENCY EXITS DO NOT HAVE RECLINE OR BREAK OVER WHICH CAN INTERFERE WITH                                                                                                                                                       |                                   | WWW.THISISDOA.EU AIRCRAFT:                                                                  | MANUFACTURING TOLERANCES:                                                                        |                                                 |
|   |                                    |   |   | 24. CHECK THAT ALL SEATS ARE EQUIPPED WITH APP<br>25. CHECK THAT EACH TYPE C EXIT HAVE ASSIST SPA                             | PROVED CUSHIONS AND COVERS AS PER SEAT CMM.<br>NCE OF 12.00 x 20.00 INCHES AT ONE SIDE OF EXIT PASSAGEWAY ONLY. ASSIST                                                                                                       |                                   | REGISTRATIO                                                                                 | A320-214 MACHINIG ±0.02<br>ANGULAR ±0.50 SPECIFIED<br>V: SCALE: SIZE: ALL DIMENSIO<br>ARF INCHES |                                                 |
|   |                                    |   |   |                                                                                                                               | UCTIONS TO FASTEN SEAT BELTS AND WITH INFORMATION OF LIFE VEST LOCATION.                                                                                                                                                     |                                   | 03221 ·                                                                                     | - NTS A2 THIRD ANGLI<br>THIRD ANGLI<br>PROJECTION                                                | SEE JCAERO/ECN/2578                             |
|   |                                    |   |   | PROMINENT POSITION & CLEARLY VISIBLE TO THE                                                                                   | IE METHOD OF OPENING OF EACH TYPE III EXIT HATCH ARE LOCATED IN A<br>E OCCUPANT OF EACH SEAT WHICH FORMS THE ACCESS ROUTE FROM THE CABIN                                                                                     |                                   | 180 PAX [180Y] L                                                                            | AYOUT OF PASSENGER AC                                                                            |                                                 |
|   |                                    |   |   |                                                                                                                               | TYPE III HATCH OPENING INSTRUCTIONS PLACARD ON THE AFT FACE OF EACH<br>I ROW 11 AND 12 (PLACARDS ARE VISIBLE TO THE PASSENGERS IN ROW 12 AND 13)                                                                             | EASA APPROVAL NO:<br>EASA.21J.580 |                                                                                             | CAERO2578                                                                                        | SHEET 1 OF 4 B                                  |
|   | 1                                  | 2 | 3 | 4 /                                                                                                                           | 5 6                                                                                                                                                                                                                          |                                   | C AERO EEU LTD. OWN THE COPYRIGHT OF THIS DI<br>RODUCED BY ANY OTHER WITHOUT THE PRIOR WRIT |                                                                                                  | DOC/302<br>ISSUE 1.0                            |