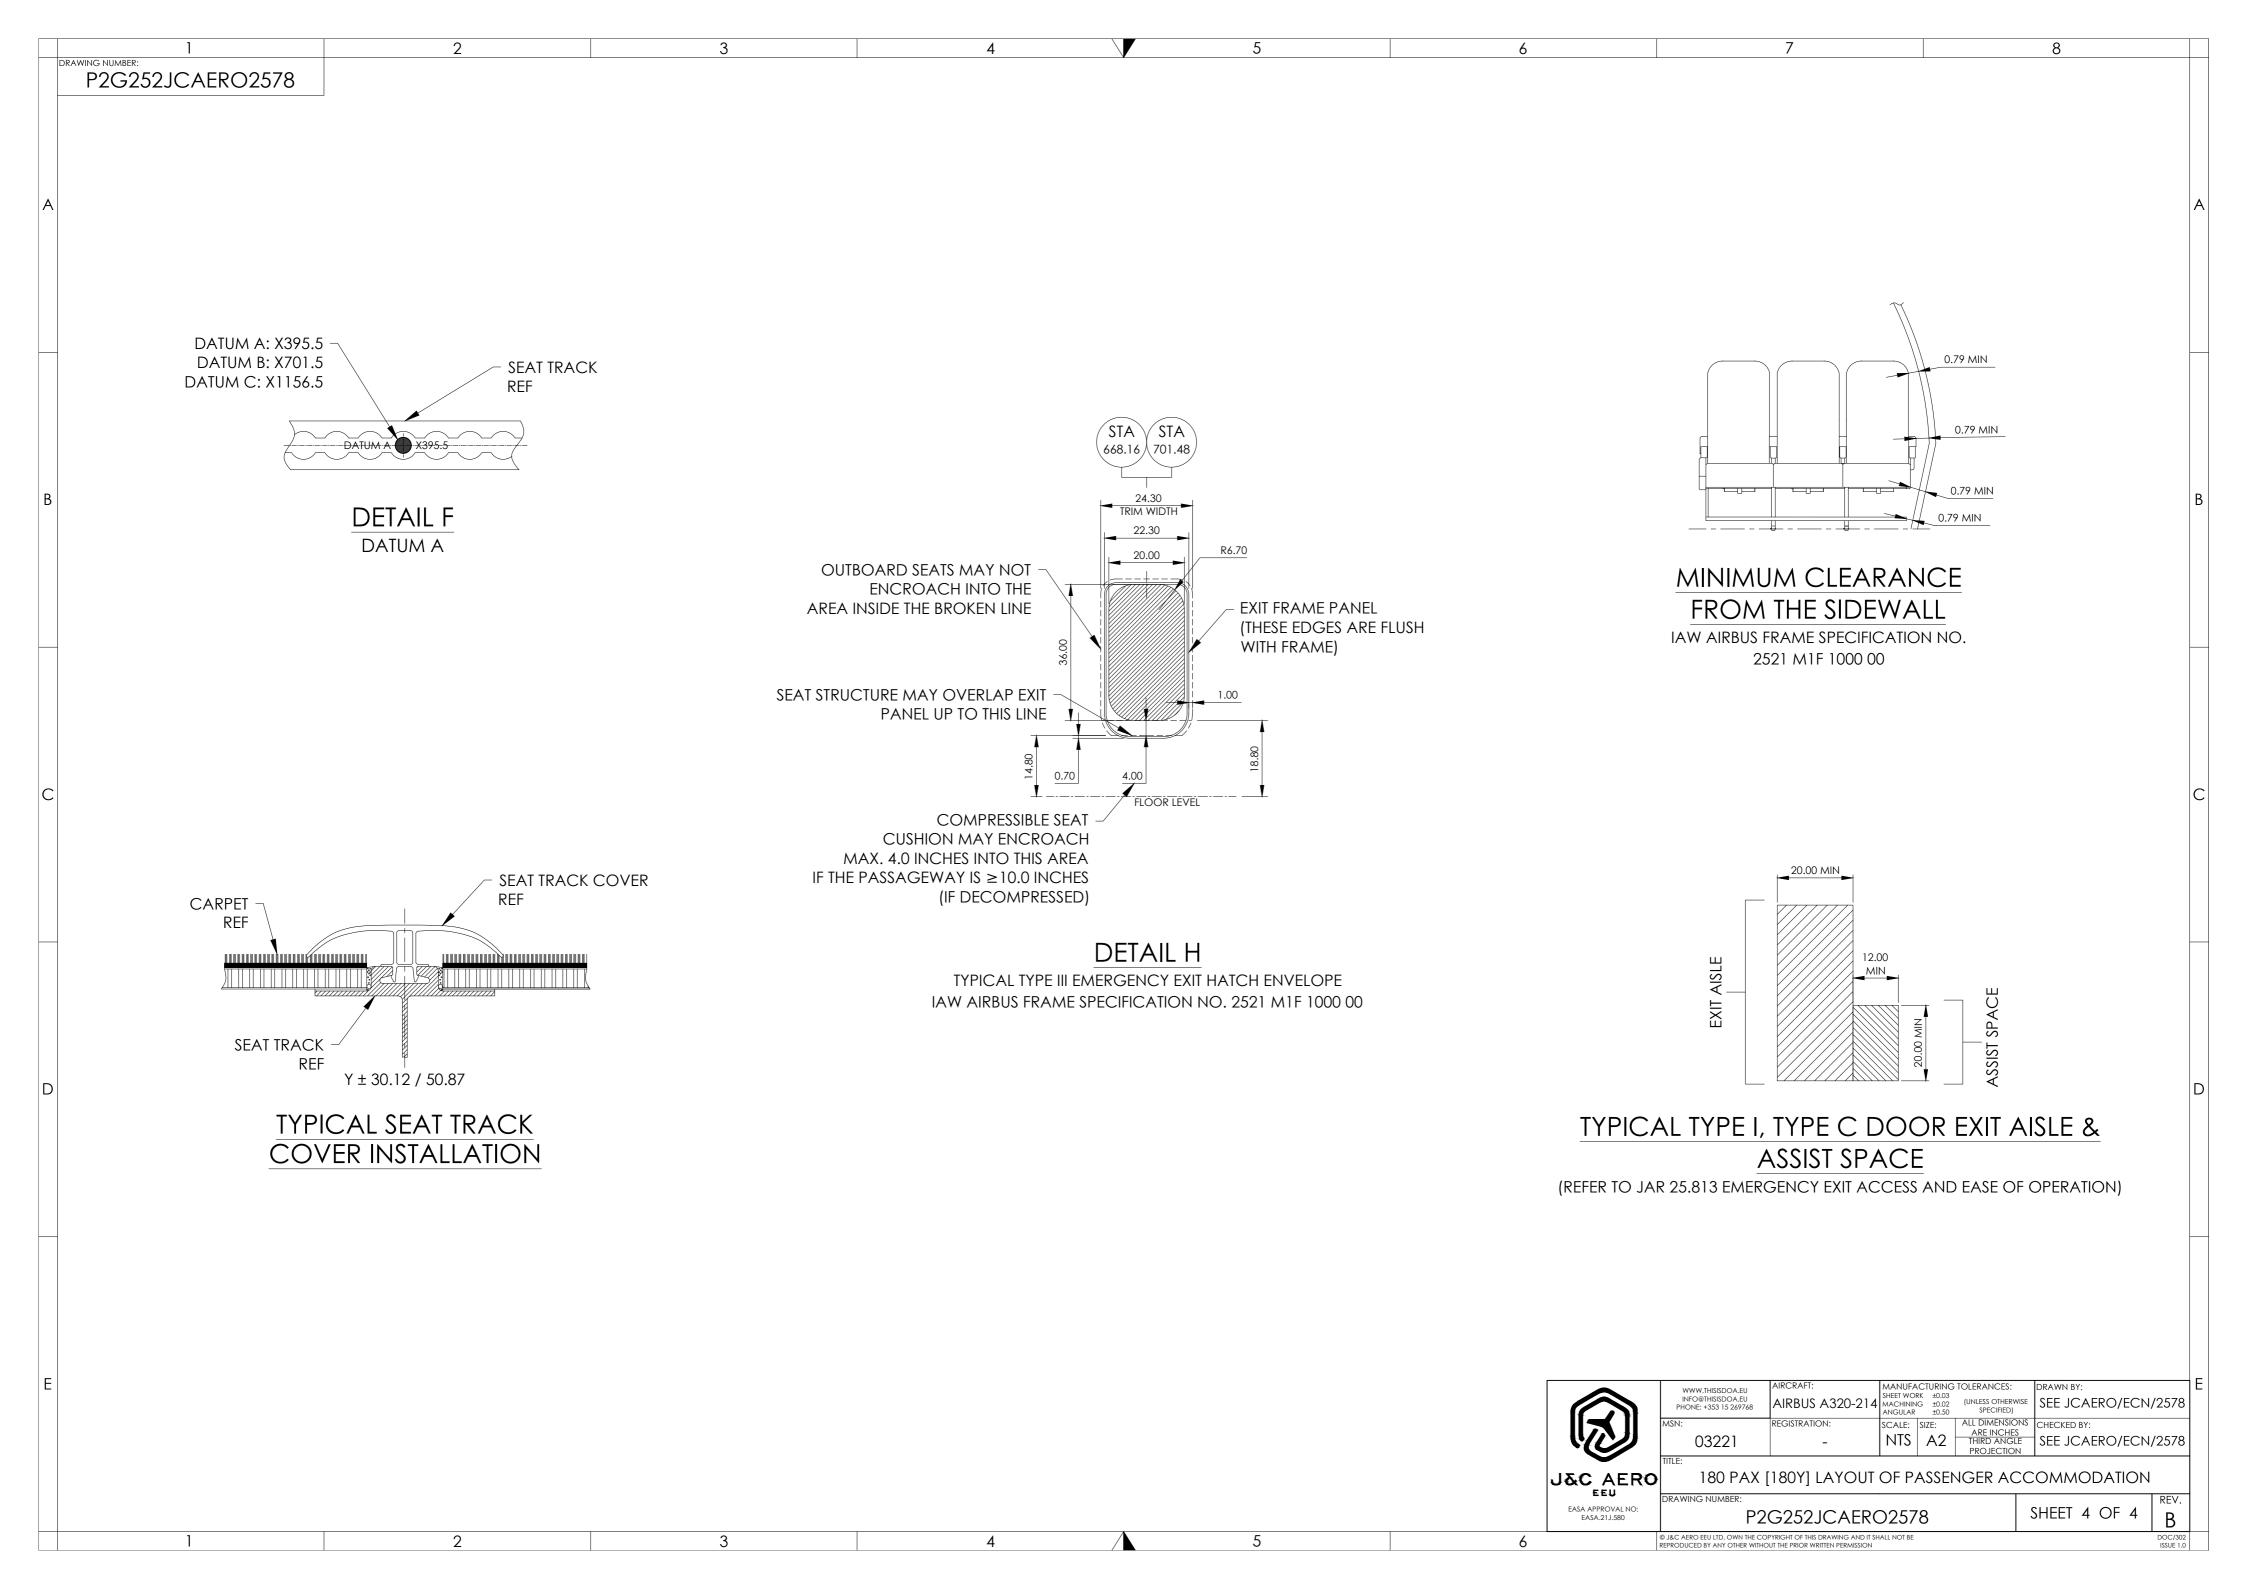

|   | 1                                  | 2 | 3 | 4                                                                                                                             | 5 6                                                                                                                                                                                                                          |                                   | 7                                                                                           |                                                                                                  | 8                                               |
|---|------------------------------------|---|---|-------------------------------------------------------------------------------------------------------------------------------|------------------------------------------------------------------------------------------------------------------------------------------------------------------------------------------------------------------------------|-----------------------------------|---------------------------------------------------------------------------------------------|--------------------------------------------------------------------------------------------------|-------------------------------------------------|
| E | RAWING NUMBER:<br>P2G252JCAERO2578 |   | Ŭ | ,                                                                                                                             |                                                                                                                                                                                                                              |                                   | F E C                                                                                       |                                                                                                  | A DRW REVISION<br>REVISION REVISION DSC CHANGES |
|   |                                    | - |   |                                                                                                                               |                                                                                                                                                                                                                              |                                   |                                                                                             | SEE ECN 15 DE                                                                                    | C 2023 REVISION DATE                            |
|   |                                    |   |   |                                                                                                                               |                                                                                                                                                                                                                              |                                   |                                                                                             |                                                                                                  |                                                 |
|   |                                    |   |   |                                                                                                                               |                                                                                                                                                                                                                              |                                   |                                                                                             |                                                                                                  |                                                 |
| A |                                    |   |   |                                                                                                                               |                                                                                                                                                                                                                              |                                   |                                                                                             |                                                                                                  |                                                 |
|   |                                    |   |   |                                                                                                                               |                                                                                                                                                                                                                              |                                   |                                                                                             |                                                                                                  |                                                 |
|   |                                    |   |   |                                                                                                                               |                                                                                                                                                                                                                              |                                   |                                                                                             |                                                                                                  |                                                 |
|   |                                    |   |   |                                                                                                                               |                                                                                                                                                                                                                              |                                   |                                                                                             |                                                                                                  |                                                 |
|   |                                    |   |   |                                                                                                                               |                                                                                                                                                                                                                              |                                   |                                                                                             |                                                                                                  | -                                               |
|   |                                    |   |   |                                                                                                                               |                                                                                                                                                                                                                              |                                   |                                                                                             |                                                                                                  |                                                 |
|   |                                    |   |   |                                                                                                                               |                                                                                                                                                                                                                              |                                   |                                                                                             |                                                                                                  |                                                 |
|   |                                    |   |   |                                                                                                                               |                                                                                                                                                                                                                              |                                   |                                                                                             |                                                                                                  |                                                 |
| В |                                    |   |   |                                                                                                                               |                                                                                                                                                                                                                              |                                   | TABLE 2                                                                                     |                                                                                                  |                                                 |
|   |                                    |   |   |                                                                                                                               |                                                                                                                                                                                                                              |                                   | DESCI<br>LEFT                                                                               |                                                                                                  |                                                 |
|   |                                    |   |   |                                                                                                                               |                                                                                                                                                                                                                              |                                   | RIGHT                                                                                       | HAND R/H<br>NTER CTR                                                                             |                                                 |
|   |                                    |   |   |                                                                                                                               |                                                                                                                                                                                                                              |                                   | TR<br>DO                                                                                    | PLE TPL UBLE DBL                                                                                 |                                                 |
|   |                                    |   |   |                                                                                                                               |                                                                                                                                                                                                                              |                                   | OUTB                                                                                        | OARD OUTBD                                                                                       |                                                 |
|   |                                    |   |   |                                                                                                                               |                                                                                                                                                                                                                              |                                   | IN-AR/<br>REC                                                                               | A TABLE IAT CLINE REC                                                                            | -                                               |
|   |                                    |   |   |                                                                                                                               |                                                                                                                                                                                                                              |                                   | BREA<br>FOOI                                                                                |                                                                                                  |                                                 |
|   |                                    |   |   |                                                                                                                               |                                                                                                                                                                                                                              |                                   |                                                                                             | RE POCKET LP                                                                                     |                                                 |
|   |                                    |   |   |                                                                                                                               |                                                                                                                                                                                                                              |                                   | UPR                                                                                         | IGHT UPR                                                                                         |                                                 |
| С |                                    |   |   | NOTES:                                                                                                                        |                                                                                                                                                                                                                              |                                   | FOR<br>STAN                                                                                 | DARD STD                                                                                         |                                                 |
|   |                                    |   |   | 2. THIS DRAWING TO BE READ IN CONJUNCTION W                                                                                   | DANCE WITH AMM SUPPLEMENT NO. JCAERO/AMM/1262-1.<br>VITH CHANGE ENGINEERING ORDER NO. JCAERO/EO/1262-1.                                                                                                                      |                                   | TYP                                                                                         |                                                                                                  |                                                 |
|   |                                    |   |   | TO IMPEDE OPENING OF EXIT HATCH. HATCH MO                                                                                     | SS EXIT APERTURE (THEREFORE IS TO BE A SHORT ARM OR NOT PRESENT) AND IS NOT<br>OUNTED ARMRESTS (HMAR) ARE NOT ACCEPTABLE.                                                                                                    |                                   | SPE<br>MOVABLE C                                                                            | CIAL SPCL<br>LASS DIVIDER MCD                                                                    |                                                 |
|   |                                    |   |   | AS MEASUREMENT POINT.                                                                                                         | LINE OF THE SEAT FRONT STUD. THE CENTERLINE OF SEAT FRONT STUD TO BE DEFINED                                                                                                                                                 |                                   |                                                                                             | ENCE POINT SRP<br>ERENCE POINT CRP                                                               |                                                 |
|   |                                    |   |   | <ul> <li>6. ALL PASSENGER SEATS ARE WITHOUT RECLINE.</li> <li>(7.) FWD L/H &amp; R/H WINDSCREENS ARE INSTALLED I.A</li> </ul> |                                                                                                                                                                                                                              |                                   |                                                                                             | DANCE WITH IAW                                                                                   |                                                 |
|   |                                    |   |   |                                                                                                                               |                                                                                                                                                                                                                              |                                   | TABLE 1                                                                                     |                                                                                                  |                                                 |
|   |                                    |   |   | <ol> <li>CHECK THAT EXIT SIGNS/MARKERS ARE NOT OBS</li> <li>CHECK THAT EACH SEAT IS EQUIPPED WITH AN (I</li> </ol>            |                                                                                                                                                                                                                              |                                   | SYMBOL                                                                                      | DESCRIPTION<br>SEAT WITH IN-ARM TABLE                                                            | ABBREVIATION                                    |
|   |                                    |   |   | <ol> <li>CHECK THAT ALL "NO SMOKING" AND "FASTEN S</li> <li>CHECK THAT OXYGEN DROP DOWN MASKS DEP</li> </ol>                  | EAT BELTS" SIGNS/MARKINGS ARE CLEARLY VISIBLE.                                                                                                                                                                               |                                   |                                                                                             |                                                                                                  |                                                 |
|   |                                    |   |   |                                                                                                                               | ASKS EXCEEDS THE NUMBER OF PASSENGER SEATS BY 10%. THE EXTRA UNITS MUST                                                                                                                                                      |                                   |                                                                                             | LITERATURE POCKET                                                                                | LP                                              |
| D |                                    |   |   |                                                                                                                               | HE AIRCRAFT FOR CONFORMITY I.A.W. VIEW "SECTION A-A".<br>D IN THE CORRECT LOCATIONS IAW AIPC AND MATCH THE NEW SEATING LAYOUT.                                                                                               |                                   | $\bigotimes$                                                                                | SEAT WITH NO ARMREST                                                                             | NO ARM                                          |
|   |                                    |   |   | CMM.                                                                                                                          | V SEAT IS EQUIPPED WITH (E)TSO APPROVED SEAT BELT I.A.W. APPLICABLE SEAT                                                                                                                                                     |                                   | Ø                                                                                           | SEAT WITH NO FOODTRAY                                                                            | NO FDTR                                         |
|   |                                    |   |   | DEFINED AS THE INTERSECTION OF THE TOP SURF.                                                                                  | ON REFERENCE POINT TO BULKHEAD IS GREATER THAN 35.00 INCHES. THE CRP IS<br>ACE OF BOTTOM CUSHION AND A CONSIDERATIONS VERTICAL LINE TANGENTIAL<br>CK, MEASURED AT THE CENTER OF THE SEAT BACK WITH THE SEAT BACK IN THE FULL |                                   |                                                                                             | SEAT WITH NO BREAK OVER                                                                          | NO B/O                                          |
|   |                                    |   |   | UPRIGHT POSITION. LITERATURE POCKETS OR OTH<br>FLOOR LEVEL SHALL BE CONSIDERED WITHIN THE                                     | HER EQUIPMENT INSTALLED ON BULKHEADS AT 18 INCHES OR HIGHER ABOVE THE HEAD STRIKE AREA.                                                                                                                                      |                                   |                                                                                             | SEAT WITH NO RECLINE                                                                             | NO REC                                          |
|   |                                    |   |   | <ol> <li>CHECK THAT MINIMUM TYPE III EMERGENCY EXIT</li> <li>CHECK THAT TYPE III EXIT HATCHES OPERATE WITH</li> </ol>         | PASSAGEWAY REQUIREMENTS CONFORM WITH VIEW "DETAIL C".<br>HOUT INTERFERENCE IAW THE AMM.                                                                                                                                      |                                   | H                                                                                           | SEAT WITH HANDICAPPED FACILI                                                                     | TIES HC                                         |
|   |                                    |   |   |                                                                                                                               | AN EASA FORM 1.<br>LE WHEN ALL CABIN LIGHTING ABOVE 4 FEET IS EXTINGUISHED INCLUDING EXIT                                                                                                                                    |                                   |                                                                                             | CABIN ATTENDANT SEAT                                                                             | CAS                                             |
|   |                                    |   |   | SPURS.<br>21. CHECK THAT THERE IS A MINIMUM OF 0.79 INCH<br>THE SEAT AND SIDEWALL.                                            | CLEARANCE BETWEEN THE SEAT BACKREST AND FIXED MONUMENT, AND BETWEEN                                                                                                                                                          |                                   | A                                                                                           | LAVATORY                                                                                         |                                                 |
|   |                                    |   |   |                                                                                                                               | RWING EXIT SEATS CANNOT BE INADVERTENTLY DEPLOYED INTO THE EMERGENCY                                                                                                                                                         |                                   |                                                                                             | '()' - DESIGNATION LETTER                                                                        | LAV                                             |
|   |                                    |   |   | 22.1. FOODTRAY TABLE LATCHES OPERATE IN AN                                                                                    |                                                                                                                                                                                                                              |                                   | G()                                                                                         | GALLEY<br>'()' - DESIGNATION DIGIT                                                               | GL                                              |
| E |                                    |   |   |                                                                                                                               | GENCY EXITS DO NOT HAVE RECLINE OR BREAK OVER WHICH CAN INTERFERE WITH                                                                                                                                                       |                                   | WWW.THISISDOA.EU AIRCRAFT:                                                                  | MANUFACTURING TOLERANCES:                                                                        |                                                 |
|   |                                    |   |   | 24. CHECK THAT ALL SEATS ARE EQUIPPED WITH APP<br>25. CHECK THAT EACH TYPE C EXIT HAVE ASSIST SPA                             | PROVED CUSHIONS AND COVERS AS PER SEAT CMM.<br>NCE OF 12.00 x 20.00 INCHES AT ONE SIDE OF EXIT PASSAGEWAY ONLY. ASSIST                                                                                                       |                                   | REGISTRATIO                                                                                 | A320-214 MACHINIG ±0.02<br>ANGULAR ±0.50 SPECIFIED<br>V: SCALE: SIZE: ALL DIMENSIO<br>ARF INCHES |                                                 |
|   |                                    |   |   |                                                                                                                               | UCTIONS TO FASTEN SEAT BELTS AND WITH INFORMATION OF LIFE VEST LOCATION.                                                                                                                                                     |                                   | 03221 ·                                                                                     | - NTS A2 THIRD ANGLI<br>THIRD ANGLI<br>PROJECTION                                                | SEE JCAERO/ECN/2578                             |
|   |                                    |   |   | PROMINENT POSITION & CLEARLY VISIBLE TO THE                                                                                   | IE METHOD OF OPENING OF EACH TYPE III EXIT HATCH ARE LOCATED IN A<br>E OCCUPANT OF EACH SEAT WHICH FORMS THE ACCESS ROUTE FROM THE CABIN                                                                                     |                                   | 180 PAX [180Y] L                                                                            | AYOUT OF PASSENGER AC                                                                            |                                                 |
|   |                                    |   |   |                                                                                                                               | TYPE III HATCH OPENING INSTRUCTIONS PLACARD ON THE AFT FACE OF EACH<br>I ROW 11 AND 12 (PLACARDS ARE VISIBLE TO THE PASSENGERS IN ROW 12 AND 13)                                                                             | EASA APPROVAL NO:<br>EASA.21J.580 |                                                                                             | CAERO2578                                                                                        | SHEET 1 OF 4 B                                  |
|   | 1                                  | 2 | 3 | 4 /                                                                                                                           | 5 6                                                                                                                                                                                                                          |                                   | C AERO EEU LTD. OWN THE COPYRIGHT OF THIS DI<br>RODUCED BY ANY OTHER WITHOUT THE PRIOR WRIT |                                                                                                  | DOC/302<br>ISSUE 1.0                            |