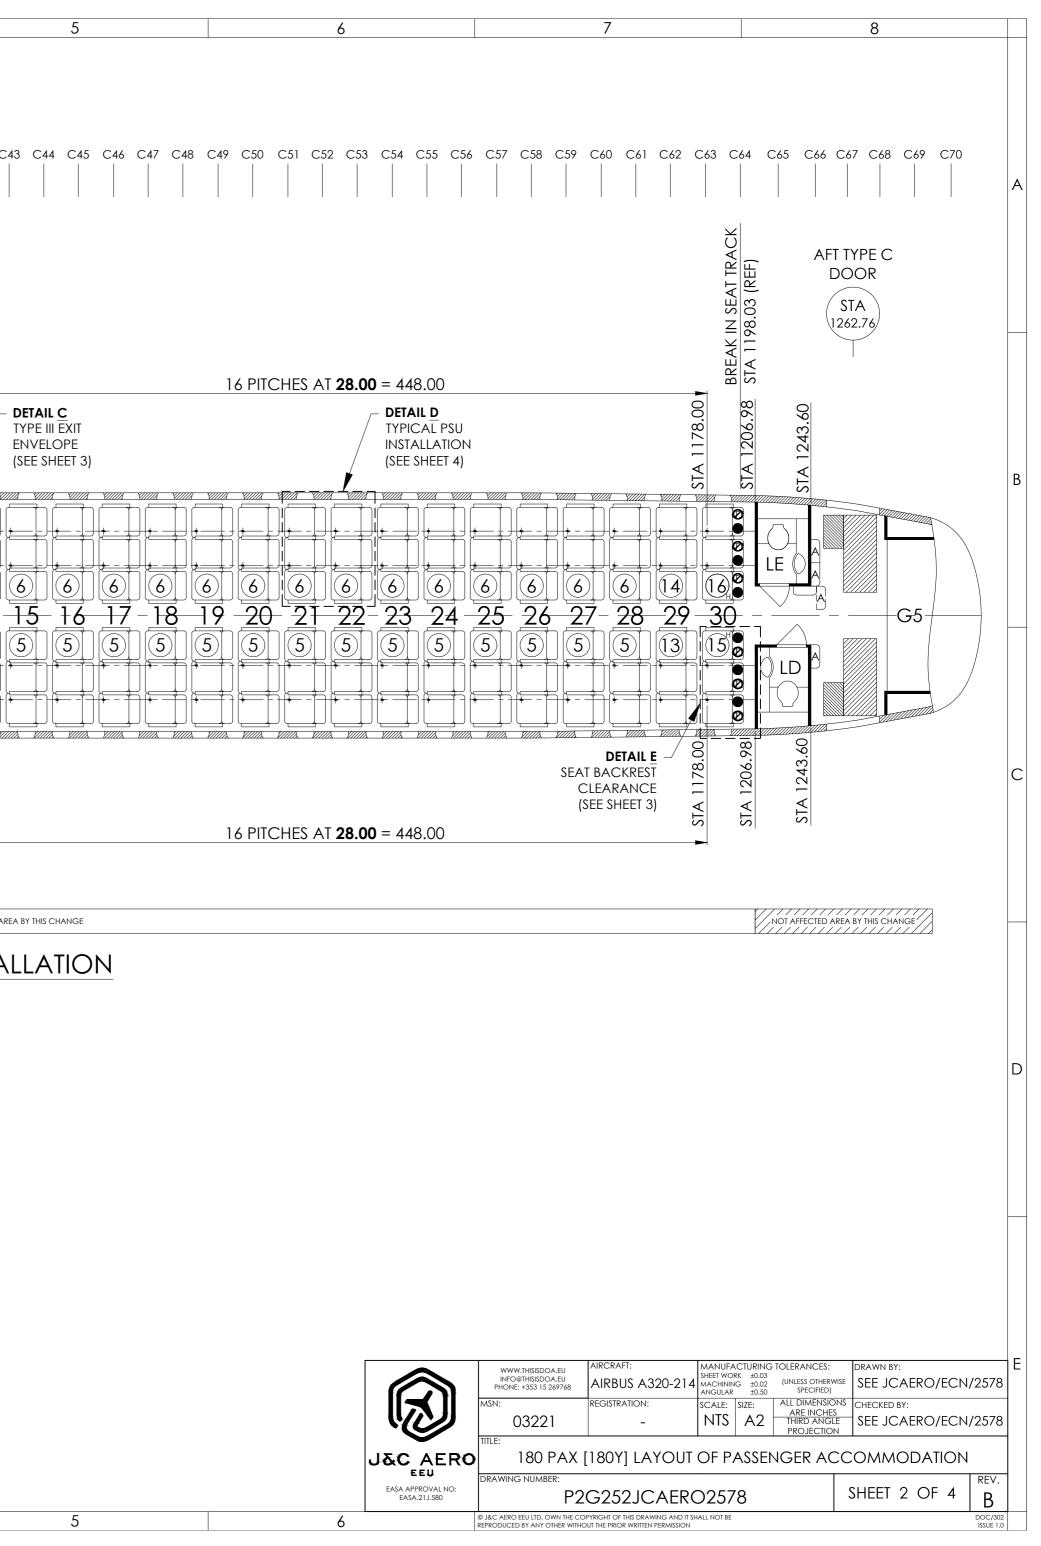

|   | 1                                  | 2 | 3 | 4                                                                                                                             | 5 6                                                                                                                                                                                                                          |                                   | 7                                                                                           |                                                                                                  | 8                                               |
|---|------------------------------------|---|---|-------------------------------------------------------------------------------------------------------------------------------|------------------------------------------------------------------------------------------------------------------------------------------------------------------------------------------------------------------------------|-----------------------------------|---------------------------------------------------------------------------------------------|--------------------------------------------------------------------------------------------------|-------------------------------------------------|
| E | RAWING NUMBER:<br>P2G252JCAERO2578 |   | Ŭ | ,                                                                                                                             |                                                                                                                                                                                                                              |                                   | F E C                                                                                       |                                                                                                  | A DRW REVISION<br>REVISION REVISION DSC CHANGES |
|   |                                    | - |   |                                                                                                                               |                                                                                                                                                                                                                              |                                   |                                                                                             | SEE ECN 15 DE                                                                                    | C 2023 REVISION DATE                            |
|   |                                    |   |   |                                                                                                                               |                                                                                                                                                                                                                              |                                   |                                                                                             |                                                                                                  |                                                 |
|   |                                    |   |   |                                                                                                                               |                                                                                                                                                                                                                              |                                   |                                                                                             |                                                                                                  |                                                 |
| A |                                    |   |   |                                                                                                                               |                                                                                                                                                                                                                              |                                   |                                                                                             |                                                                                                  |                                                 |
|   |                                    |   |   |                                                                                                                               |                                                                                                                                                                                                                              |                                   |                                                                                             |                                                                                                  |                                                 |
|   |                                    |   |   |                                                                                                                               |                                                                                                                                                                                                                              |                                   |                                                                                             |                                                                                                  |                                                 |
|   |                                    |   |   |                                                                                                                               |                                                                                                                                                                                                                              |                                   |                                                                                             |                                                                                                  |                                                 |
|   |                                    |   |   |                                                                                                                               |                                                                                                                                                                                                                              |                                   |                                                                                             |                                                                                                  | -                                               |
|   |                                    |   |   |                                                                                                                               |                                                                                                                                                                                                                              |                                   |                                                                                             |                                                                                                  |                                                 |
|   |                                    |   |   |                                                                                                                               |                                                                                                                                                                                                                              |                                   |                                                                                             |                                                                                                  |                                                 |
|   |                                    |   |   |                                                                                                                               |                                                                                                                                                                                                                              |                                   |                                                                                             |                                                                                                  |                                                 |
| В |                                    |   |   |                                                                                                                               |                                                                                                                                                                                                                              |                                   | TABLE 2                                                                                     |                                                                                                  |                                                 |
|   |                                    |   |   |                                                                                                                               |                                                                                                                                                                                                                              |                                   | DESCI<br>LEFT                                                                               |                                                                                                  |                                                 |
|   |                                    |   |   |                                                                                                                               |                                                                                                                                                                                                                              |                                   | RIGHT                                                                                       | HAND R/H<br>NTER CTR                                                                             |                                                 |
|   |                                    |   |   |                                                                                                                               |                                                                                                                                                                                                                              |                                   | TR<br>DO                                                                                    | PLE TPL UBLE DBL                                                                                 |                                                 |
|   |                                    |   |   |                                                                                                                               |                                                                                                                                                                                                                              |                                   | OUTB                                                                                        | OARD OUTBD                                                                                       |                                                 |
|   |                                    |   |   |                                                                                                                               |                                                                                                                                                                                                                              |                                   | IN-AR/<br>REC                                                                               | A TABLE IAT CLINE REC                                                                            | -                                               |
|   |                                    |   |   |                                                                                                                               |                                                                                                                                                                                                                              |                                   | BREA<br>FOOI                                                                                |                                                                                                  |                                                 |
|   |                                    |   |   |                                                                                                                               |                                                                                                                                                                                                                              |                                   |                                                                                             | RE POCKET LP                                                                                     |                                                 |
|   |                                    |   |   |                                                                                                                               |                                                                                                                                                                                                                              |                                   | UPR                                                                                         | IGHT UPR                                                                                         |                                                 |
| С |                                    |   |   | NOTES:                                                                                                                        |                                                                                                                                                                                                                              |                                   | FOR<br>STAN                                                                                 | DARD STD                                                                                         |                                                 |
|   |                                    |   |   | 2. THIS DRAWING TO BE READ IN CONJUNCTION W                                                                                   | DANCE WITH AMM SUPPLEMENT NO. JCAERO/AMM/1262-1.<br>VITH CHANGE ENGINEERING ORDER NO. JCAERO/EO/1262-1.                                                                                                                      |                                   | TYP                                                                                         |                                                                                                  |                                                 |
|   |                                    |   |   | TO IMPEDE OPENING OF EXIT HATCH. HATCH MO                                                                                     | SS EXIT APERTURE (THEREFORE IS TO BE A SHORT ARM OR NOT PRESENT) AND IS NOT<br>OUNTED ARMRESTS (HMAR) ARE NOT ACCEPTABLE.                                                                                                    |                                   | SPE<br>MOVABLE C                                                                            | CIAL SPCL<br>LASS DIVIDER MCD                                                                    |                                                 |
|   |                                    |   |   | AS MEASUREMENT POINT.                                                                                                         | LINE OF THE SEAT FRONT STUD. THE CENTERLINE OF SEAT FRONT STUD TO BE DEFINED                                                                                                                                                 |                                   |                                                                                             | ENCE POINT SRP<br>ERENCE POINT CRP                                                               |                                                 |
|   |                                    |   |   | <ul> <li>6. ALL PASSENGER SEATS ARE WITHOUT RECLINE.</li> <li>(7.) FWD L/H &amp; R/H WINDSCREENS ARE INSTALLED I.A</li> </ul> |                                                                                                                                                                                                                              |                                   |                                                                                             | DANCE WITH IAW                                                                                   |                                                 |
|   |                                    |   |   |                                                                                                                               |                                                                                                                                                                                                                              |                                   | TABLE 1                                                                                     |                                                                                                  |                                                 |
|   |                                    |   |   | <ol> <li>CHECK THAT EXIT SIGNS/MARKERS ARE NOT OBS</li> <li>CHECK THAT EACH SEAT IS EQUIPPED WITH AN (I</li> </ol>            |                                                                                                                                                                                                                              |                                   | SYMBOL                                                                                      | DESCRIPTION<br>SEAT WITH IN-ARM TABLE                                                            | ABBREVIATION                                    |
|   |                                    |   |   | <ol> <li>CHECK THAT ALL "NO SMOKING" AND "FASTEN S</li> <li>CHECK THAT OXYGEN DROP DOWN MASKS DEP</li> </ol>                  | EAT BELTS" SIGNS/MARKINGS ARE CLEARLY VISIBLE.                                                                                                                                                                               |                                   |                                                                                             |                                                                                                  |                                                 |
|   |                                    |   |   |                                                                                                                               | ASKS EXCEEDS THE NUMBER OF PASSENGER SEATS BY 10%. THE EXTRA UNITS MUST                                                                                                                                                      |                                   |                                                                                             | LITERATURE POCKET                                                                                | LP                                              |
| D |                                    |   |   |                                                                                                                               | HE AIRCRAFT FOR CONFORMITY I.A.W. VIEW "SECTION A-A".<br>D IN THE CORRECT LOCATIONS IAW AIPC AND MATCH THE NEW SEATING LAYOUT.                                                                                               |                                   | $\bigotimes$                                                                                | SEAT WITH NO ARMREST                                                                             | NO ARM                                          |
|   |                                    |   |   | CMM.                                                                                                                          | V SEAT IS EQUIPPED WITH (E)TSO APPROVED SEAT BELT I.A.W. APPLICABLE SEAT                                                                                                                                                     |                                   | Ø                                                                                           | SEAT WITH NO FOODTRAY                                                                            | NO FDTR                                         |
|   |                                    |   |   | DEFINED AS THE INTERSECTION OF THE TOP SURF.                                                                                  | ON REFERENCE POINT TO BULKHEAD IS GREATER THAN 35.00 INCHES. THE CRP IS<br>ACE OF BOTTOM CUSHION AND A CONSIDERATIONS VERTICAL LINE TANGENTIAL<br>CK, MEASURED AT THE CENTER OF THE SEAT BACK WITH THE SEAT BACK IN THE FULL |                                   |                                                                                             | SEAT WITH NO BREAK OVER                                                                          | NO B/O                                          |
|   |                                    |   |   | UPRIGHT POSITION. LITERATURE POCKETS OR OTH<br>FLOOR LEVEL SHALL BE CONSIDERED WITHIN THE                                     | HER EQUIPMENT INSTALLED ON BULKHEADS AT 18 INCHES OR HIGHER ABOVE THE HEAD STRIKE AREA.                                                                                                                                      |                                   |                                                                                             | SEAT WITH NO RECLINE                                                                             | NO REC                                          |
|   |                                    |   |   | <ol> <li>CHECK THAT MINIMUM TYPE III EMERGENCY EXIT</li> <li>CHECK THAT TYPE III EXIT HATCHES OPERATE WITH</li> </ol>         | PASSAGEWAY REQUIREMENTS CONFORM WITH VIEW "DETAIL C".<br>HOUT INTERFERENCE IAW THE AMM.                                                                                                                                      |                                   | H                                                                                           | SEAT WITH HANDICAPPED FACILI                                                                     | TIES HC                                         |
|   |                                    |   |   |                                                                                                                               | AN EASA FORM 1.<br>LE WHEN ALL CABIN LIGHTING ABOVE 4 FEET IS EXTINGUISHED INCLUDING EXIT                                                                                                                                    |                                   |                                                                                             | CABIN ATTENDANT SEAT                                                                             | CAS                                             |
|   |                                    |   |   | SPURS.<br>21. CHECK THAT THERE IS A MINIMUM OF 0.79 INCH<br>THE SEAT AND SIDEWALL.                                            | CLEARANCE BETWEEN THE SEAT BACKREST AND FIXED MONUMENT, AND BETWEEN                                                                                                                                                          |                                   | A                                                                                           | LAVATORY                                                                                         |                                                 |
|   |                                    |   |   |                                                                                                                               | RWING EXIT SEATS CANNOT BE INADVERTENTLY DEPLOYED INTO THE EMERGENCY                                                                                                                                                         |                                   |                                                                                             | '()' - DESIGNATION LETTER                                                                        | LAV                                             |
|   |                                    |   |   | 22.1. FOODTRAY TABLE LATCHES OPERATE IN AN                                                                                    |                                                                                                                                                                                                                              |                                   | G()                                                                                         | GALLEY<br>'()' - DESIGNATION DIGIT                                                               | GL                                              |
| E |                                    |   |   |                                                                                                                               | GENCY EXITS DO NOT HAVE RECLINE OR BREAK OVER WHICH CAN INTERFERE WITH                                                                                                                                                       |                                   | WWW.THISISDOA.EU AIRCRAFT:                                                                  | MANUFACTURING TOLERANCES:                                                                        |                                                 |
|   |                                    |   |   | 24. CHECK THAT ALL SEATS ARE EQUIPPED WITH APP<br>25. CHECK THAT EACH TYPE C EXIT HAVE ASSIST SPA                             | PROVED CUSHIONS AND COVERS AS PER SEAT CMM.<br>NCE OF 12.00 x 20.00 INCHES AT ONE SIDE OF EXIT PASSAGEWAY ONLY. ASSIST                                                                                                       |                                   | REGISTRATIO                                                                                 | A320-214 MACHINIG ±0.02<br>ANGULAR ±0.50 SPECIFIED<br>V: SCALE: SIZE: ALL DIMENSIO<br>ARF INCHES |                                                 |
|   |                                    |   |   |                                                                                                                               | UCTIONS TO FASTEN SEAT BELTS AND WITH INFORMATION OF LIFE VEST LOCATION.                                                                                                                                                     |                                   | 03221 ·                                                                                     | - NTS A2 THIRD ANGLI<br>THIRD ANGLI<br>PROJECTION                                                | SEE JCAERO/ECN/2578                             |
|   |                                    |   |   | PROMINENT POSITION & CLEARLY VISIBLE TO THE                                                                                   | IE METHOD OF OPENING OF EACH TYPE III EXIT HATCH ARE LOCATED IN A<br>E OCCUPANT OF EACH SEAT WHICH FORMS THE ACCESS ROUTE FROM THE CABIN                                                                                     |                                   | 180 PAX [180Y] L                                                                            | AYOUT OF PASSENGER AC                                                                            |                                                 |
|   |                                    |   |   |                                                                                                                               | TYPE III HATCH OPENING INSTRUCTIONS PLACARD ON THE AFT FACE OF EACH<br>I ROW 11 AND 12 (PLACARDS ARE VISIBLE TO THE PASSENGERS IN ROW 12 AND 13)                                                                             | EASA APPROVAL NO:<br>EASA.21J.580 |                                                                                             | CAERO2578                                                                                        | SHEET 1 OF 4 B                                  |
|   | 1                                  | 2 | 3 | 4 /                                                                                                                           | 5 6                                                                                                                                                                                                                          |                                   | C AERO EEU LTD. OWN THE COPYRIGHT OF THIS DI<br>RODUCED BY ANY OTHER WITHOUT THE PRIOR WRIT |                                                                                                  | DOC/302<br>ISSUE 1.0                            |