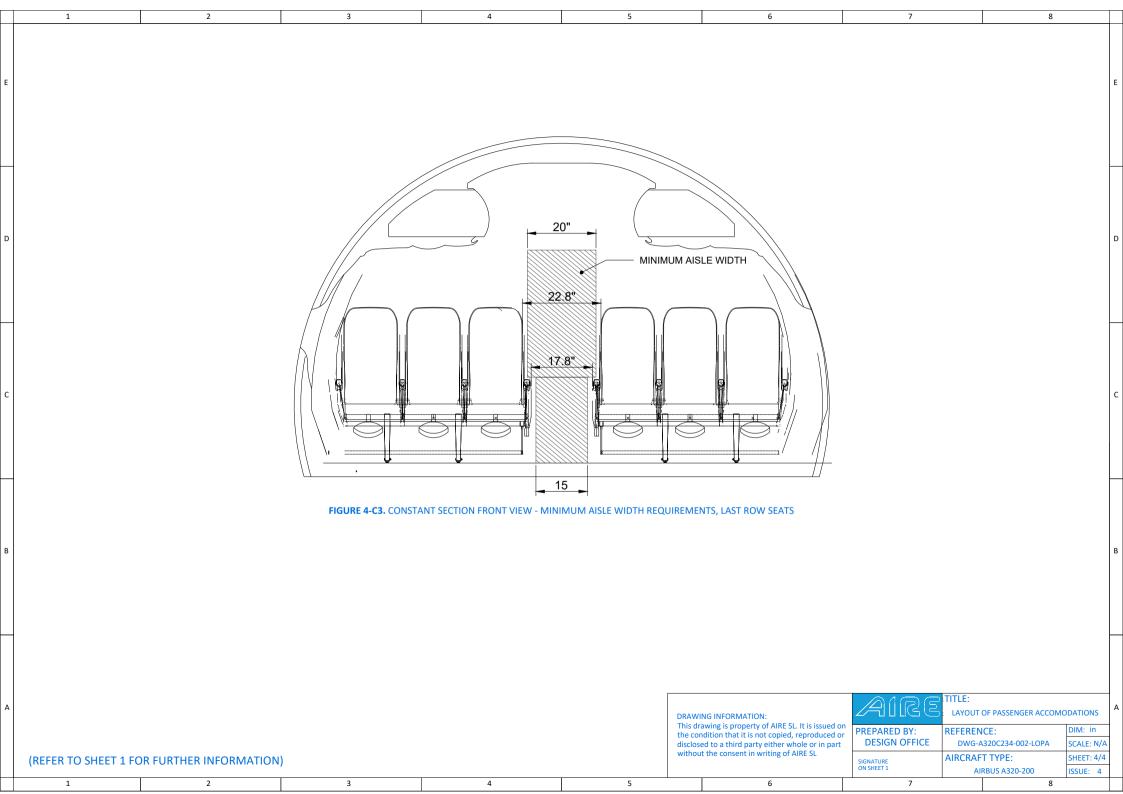

|              | 1                                                                                                                                                                                                                                                                                            |                                                                                                                               | 2                                                           | 3                    |              | 4                |   | 5          |          | 6                                                                                                                                                                                           |                                                             | 7                                                                                   |                                                               | 8                     |                   |  |
|--------------|----------------------------------------------------------------------------------------------------------------------------------------------------------------------------------------------------------------------------------------------------------------------------------------------|-------------------------------------------------------------------------------------------------------------------------------|-------------------------------------------------------------|----------------------|--------------|------------------|---|------------|----------|---------------------------------------------------------------------------------------------------------------------------------------------------------------------------------------------|-------------------------------------------------------------|-------------------------------------------------------------------------------------|---------------------------------------------------------------|-----------------------|-------------------|--|
|              | NOTES:                                                                                                                                                                                                                                                                                       |                                                                                                                               |                                                             |                      |              |                  |   |            |          |                                                                                                                                                                                             | REVISIO                                                     | NS                                                                                  |                                                               |                       |                   |  |
|              | 1. THE REARRANGEMENT OF THE AIRCRAFT LAYOUT FOR PASSENGER ACCOMMODATIONS IS TO BE PERFORMED IN ACCORDANCE WITH THIS DRAWING AND THE INSTRUCTIONS PROVIDED IN AIRE'S SERVICE                                                                                                                  |                                                                                                                               |                                                             |                      |              |                  |   | DATE       |          |                                                                                                                                                                                             |                                                             |                                                                                     | PREPARED BY                                                   | VERIFI                | ED BY             |  |
|              |                                                                                                                                                                                                                                                                                              |                                                                                                                               |                                                             |                      |              |                  |   | 15/12/2023 |          |                                                                                                                                                                                             |                                                             |                                                                                     | DESIGN OFFICE                                                 | CV                    | /E                |  |
| E            | BULLETINS LISTED IN THE APPLICABILITY TABLE.  2. AISLE WIDTHS MUST MEET REQUIREMENTS SET FORTH IN JAR §25.815.                                                                                                                                                                               |                                                                                                                               |                                                             |                      |              |                  | 2 | 15/01/2024 |          | MSN's addition                                                                                                                                                                              |                                                             |                                                                                     | DESIGN OFFICE                                                 | C۱                    | /E                |  |
|              | 2. AISLE WIDTHS MOST MEET REQUIREMENTS SET FORTH IN JAR §25.815.  3. EMERGENCY EXITS MUST BE ACCESSIBLE PER JAR §25.813.                                                                                                                                                                     |                                                                                                                               |                                                             |                      |              |                  | 3 | 01/04/2024 |          | MSN's addition                                                                                                                                                                              |                                                             |                                                                                     | DESIGN OFFICE                                                 | C۱                    | /E                |  |
|              |                                                                                                                                                                                                                                                                                              | EMERGENCY EXITS MUST BE MARKED IN ACCORDANCE WITH JAR §25.811.                                                                |                                                             |                      |              |                  |   | 05/04/2024 |          | MSN addition                                                                                                                                                                                |                                                             |                                                                                     | DESIGN OFFICE                                                 | CV                    | /E                |  |
|              | 5. ALL LIFE VESTS MUST CONFORM TO J/E/TSO C-13.                                                                                                                                                                                                                                              |                                                                                                                               |                                                             |                      |              |                  |   |            |          |                                                                                                                                                                                             |                                                             |                                                                                     |                                                               |                       |                   |  |
|              | 6. CREW OXYGEN MASKS MUST MEET ALL REQUIREMENTS IN JAR §25.1439.                                                                                                                                                                                                                             |                                                                                                                               |                                                             |                      |              |                  |   |            |          |                                                                                                                                                                                             |                                                             |                                                                                     |                                                               |                       |                   |  |
|              | 7. STORAGE PROVISIONS FOR ALL EMERGENCY EQUIPMENT MUST BE MARKED TO IDENTIFY THEIR CONTENTS IAW JAR §25.1561.                                                                                                                                                                                |                                                                                                                               |                                                             |                      |              |                  |   | PART LIST  |          |                                                                                                                                                                                             |                                                             |                                                                                     |                                                               |                       |                   |  |
|              |                                                                                                                                                                                                                                                                                              | "FASTEN SEAT BELT" AND "NO SMOKING" SIGNS MUST BE VISIBLE TO EACH PERSON SEATED IN THE PASSENGER CABIN.                       |                                                             |                      |              |                  |   |            | ITEM     |                                                                                                                                                                                             |                                                             |                                                                                     |                                                               |                       | QTY               |  |
| D            | 9. ALL SEAT BA                                                                                                                                                                                                                                                                               | ALL SEAT BACKS AND BULKHEADS MUST HAVE "FASTEN SEAT BELT WHILE SEATED" PLACARD.                                               |                                                             |                      |              |                  |   |            | 1        | 3530AY03-31Z514                                                                                                                                                                             |                                                             | SEAT ASSY, TI                                                                       | PL LH IAT                                                     |                       | 1                 |  |
|              | 10. SEAT REFERENCE LINE IS TAKEN FROM POINT OF ATTACHMENT TO AIRCRAFT SEAT TRACKS.                                                                                                                                                                                                           |                                                                                                                               |                                                             |                      |              |                  |   |            | 2        | 3530AY03-32Z514                                                                                                                                                                             |                                                             | SEAT ASSY, TE                                                                       | DI RHIAT                                                      |                       | 1                 |  |
|              |                                                                                                                                                                                                                                                                                              | 11. ALL SEATS MUST CONFORM TO RESPECTIVE TSO/ETSO.                                                                            |                                                             |                      |              |                  |   |            | ,        |                                                                                                                                                                                             |                                                             |                                                                                     |                                                               |                       |                   |  |
|              |                                                                                                                                                                                                                                                                                              | 12. TIGHTEN THE REAR TRACK FITTING FASTENER AS PER SEATS' RESPECTIVE CMM INDICATION.                                          |                                                             |                      |              |                  |   |            | 3        | 3 3530AY03-31Z314 SEAT ASSY, TPL LH STD                                                                                                                                                     |                                                             |                                                                                     | PL LH STD                                                     |                       | 22                |  |
|              | 13. INSTALLATIO                                                                                                                                                                                                                                                                              | ON AND SEATS T                                                                                                                | OLERANCE AS PER CM                                          | IIVI.                |              |                  |   |            | 4        | 3530AY03-32Z314                                                                                                                                                                             |                                                             | SEAT ASSY, TP                                                                       |                                                               |                       | 22                |  |
| <del>-</del> | POST-INSTALLATION                                                                                                                                                                                                                                                                            | OST-INSTALLATION NOTES:                                                                                                       |                                                             |                      |              |                  |   |            | 5        | 3530AY03-31Z474                                                                                                                                                                             |                                                             | SSY, LH STD, NO COAT H //B ONLY, NO I                                               | RECLINE                                                       |                       | 1                 |  |
|              | A. ENSURE EACH OXYGEN MASK DROPS WITHIN THE REQUIRED ZONE ABOVE PASSENGER SEAT.                                                                                                                                                                                                              |                                                                                                                               |                                                             |                      |              |                  |   |            | 6        | 3530AY03-32Z474                                                                                                                                                                             |                                                             | SSY, RH STD, NO COAT H<br>I/B ONLY, NO I                                            | RECLINE                                                       |                       | 1                 |  |
|              | <ul> <li>B. ENSURE NO SMOKING/FASTEN SEAT BELT SIGN IS VISIBLE TO EACH PASSENGER WHILE SEATED.</li> <li>C. ENSURE EMERGENCY ESCAPE PATH MARKING IS DIRECTLY VISIBLE ALONG THE WHOLE PASSENGER CABIN AND ALSO NO OBJECT OR CARPET COVERS IT AT ANY POINT OF EMERGENCY EXIT AISLES.</li> </ul> |                                                                                                                               |                                                             |                      |              |                  |   |            | 7        | 8 3530AY03-32Z334 TABLE LATCH OPEN I/B ONLY, FOLD ARMREST I/B SEAT ASSY, RH SPECIAL EXIT SEAT CUSHION UPRIGHT, NO ARMREST O/B, NO COAT HOOK, NO TABLE LATCH OPEN I/B ONLY, FOLD ARMREST I/B |                                                             |                                                                                     | COAT HOOK, NO RE<br>OLD ARMREST I/B, SF                       | CLINE,                | 1                 |  |
|              | <ul><li>D. REQUIRED AISLE WIDTH DIMENSIONS IN COMPLIANCE WITH JAR 25.</li><li>E. SEATS AT FIRST ROWS ARE TO HAVE MINIMUM HEADSTRIKE CLEARANCE OF 35" FROM SEAT REFERENCE</li></ul>                                                                                                           |                                                                                                                               |                                                             |                      |              |                  |   |            | 8        |                                                                                                                                                                                             |                                                             |                                                                                     | T SEAT CUSHION, SP<br>COAT HOOK, NO RE<br>OLD ARMREST I/B, SF | CLINE,                | 1                 |  |
|              | POINT.  F. ENSURE THA                                                                                                                                                                                                                                                                        | AT EACH SEAT HA                                                                                                               | AS LIFE VEST INSTALLE                                       | D.                   |              |                  |   |            | 9        | 3530AY03-31Z344                                                                                                                                                                             |                                                             | SEATBELT SHA<br>SSY, LH SPECIAL EXIT SE<br>OLD ARMREST I/B, SPECIA                  | AT CUSHION, NO ARI                                            |                       | 1                 |  |
|              | G. MAKE SURE                                                                                                                                                                                                                                                                                 | THAT LIFE VEST                                                                                                                | LOCATION IS PROPERI                                         | LY INDICATED IN A VI | SIBLE PLACE. |                  |   |            | 10       | 3530AY03-32Z344                                                                                                                                                                             |                                                             | SY, RH SPECIAL EXIT SE<br>LD ARMREST I/B, SPECIA                                    |                                                               |                       | 1                 |  |
|              |                                                                                                                                                                                                                                                                                              |                                                                                                                               |                                                             |                      |              |                  |   |            | 11       | 3530AY03-31Z444                                                                                                                                                                             | 0/2, 10                                                     | SEAT ASSY, LH STD                                                                   |                                                               | LL O/D                | 1                 |  |
|              | WID TYPE C                                                                                                                                                                                                                                                                                   |                                                                                                                               |                                                             |                      |              |                  |   |            | 12       | 3530AY03-32Z444                                                                                                                                                                             |                                                             | SEAT ASSY, RH STE                                                                   | ), STRETCHER                                                  |                       | 1                 |  |
|              |                                                                                                                                                                                                                                                                                              |                                                                                                                               |                                                             |                      |              |                  |   |            | 13       | 3530AY03-31Z384                                                                                                                                                                             |                                                             | SEAT ASSY, LH NARRO                                                                 | OW, STRETCHER                                                 |                       | 1                 |  |
| В            |                                                                                                                                                                                                                                                                                              |                                                                                                                               |                                                             |                      |              |                  |   |            | 14       | 3530AY03-32Z384                                                                                                                                                                             |                                                             | SEAT ASSY, RH NARRO                                                                 |                                                               |                       | 1                 |  |
|              |                                                                                                                                                                                                                                                                                              |                                                                                                                               |                                                             |                      |              |                  |   |            | 15       | 3530AY03-31Z354                                                                                                                                                                             |                                                             | SY, LH NARROW, NARRO<br>SHORT BAGG                                                  | AGE BAR                                                       |                       | 1                 |  |
|              |                                                                                                                                                                                                                                                                                              |                                                                                                                               |                                                             |                      |              |                  |   |            | 16       | 3530AY03-32Z354                                                                                                                                                                             |                                                             | SY, RH NARROW, NARRO<br>SHORT BAGG                                                  | AGE BAR                                                       |                       | 1                 |  |
|              | FIGURE 1-B1. PASSENGER SEATS LAYOUT AFTER IMPLEMENTATION OF DESIGN CHANGE                                                                                                                                                                                                                    |                                                                                                                               |                                                             |                      |              |                  |   |            | 17       | 3530AY03-31Z364                                                                                                                                                                             | SLANTE                                                      | SSY, LH LAST ROW, NARI<br>D SPREWADER O/B, STR<br>) TABLE, NO LIT POCKET<br>COAT HO | ETCHER, SHORT BAC<br>, NO NETTING POCK                        | GGAGE                 | 1                 |  |
|              | APPLICABILITY                                                                                                                                                                                                                                                                                |                                                                                                                               |                                                             |                      |              |                  |   |            |          |                                                                                                                                                                                             | SEAT ASSY, RH LAST ROW, NARR<br>SLANTED SPREWADER O/B, STRE |                                                                                     | ROW, NARROW BACK                                              |                       |                   |  |
|              | AIRCRAFT                                                                                                                                                                                                                                                                                     | MSN                                                                                                                           | SERVICE BULLETIN                                            | AIRCRAFT             | MSN          | SERVICE BULLETIN |   |            | 18       | 3530AY03-32Z364                                                                                                                                                                             |                                                             | D SPREWADER 0/B, STR<br>D TABLE, NO LIT POCKET<br>COAT HO                           | , NO NETTING POCK                                             |                       | 1                 |  |
| A            | AIRBUS A320-214                                                                                                                                                                                                                                                                              | 2233                                                                                                                          | 2233 A320C234-SB002 AIRBUS A320-232 5348, 5407 A320C234-SB0 |                      |              |                  |   |            |          |                                                                                                                                                                                             | A IPS                                                       |                                                                                     | TLE:                                                          |                       | TIONS             |  |
|              | AIRBUS A320-232                                                                                                                                                                                                                                                                              | JS A320-232         6189, 6306         A320C234-SB003         AIRBUS A320-214         3361, 3396, 3425         A320C234-SB008 |                                                             |                      |              |                  |   |            | This dra | NG INFORMATION: awing is property of AIRE SL. It                                                                                                                                            | is issued on                                                |                                                                                     | AYOUT OF PASSENGER AC                                         |                       |                   |  |
| A            | AIRBUS A320-214                                                                                                                                                                                                                                                                              | 20-214 4061 A320C234-SB004 AIRBUS A320-232 3308 A320C234-SB010                                                                |                                                             |                      |              | A320C234-SB010   |   |            | disclose | dition that it is not copied, re<br>ed to a third party either whol                                                                                                                         | e or in part                                                | DESIGN OFFICE                                                                       | FERENCE:<br>DWG-A320C234-002-LOP                              | DIM:<br>D2-LOPA SCALE |                   |  |
| A            | IRBUS A320-232                                                                                                                                                                                                                                                                               | 20-232 4351 A320C234-SB005                                                                                                    |                                                             |                      |              |                  |   |            |          | t the consent in writing of AIR                                                                                                                                                             | IDE CI                                                      |                                                                                     | RCRAFT TYPE: AIRBUS A320-200                                  |                       | EET: 1/4<br>UE: 4 |  |
|              | 1                                                                                                                                                                                                                                                                                            |                                                                                                                               | 2                                                           | 3                    |              | 4                |   | 5          |          | 6                                                                                                                                                                                           |                                                             | 7                                                                                   | AIRDUS A32U-2UU                                               | 8                     | UE: 4             |  |