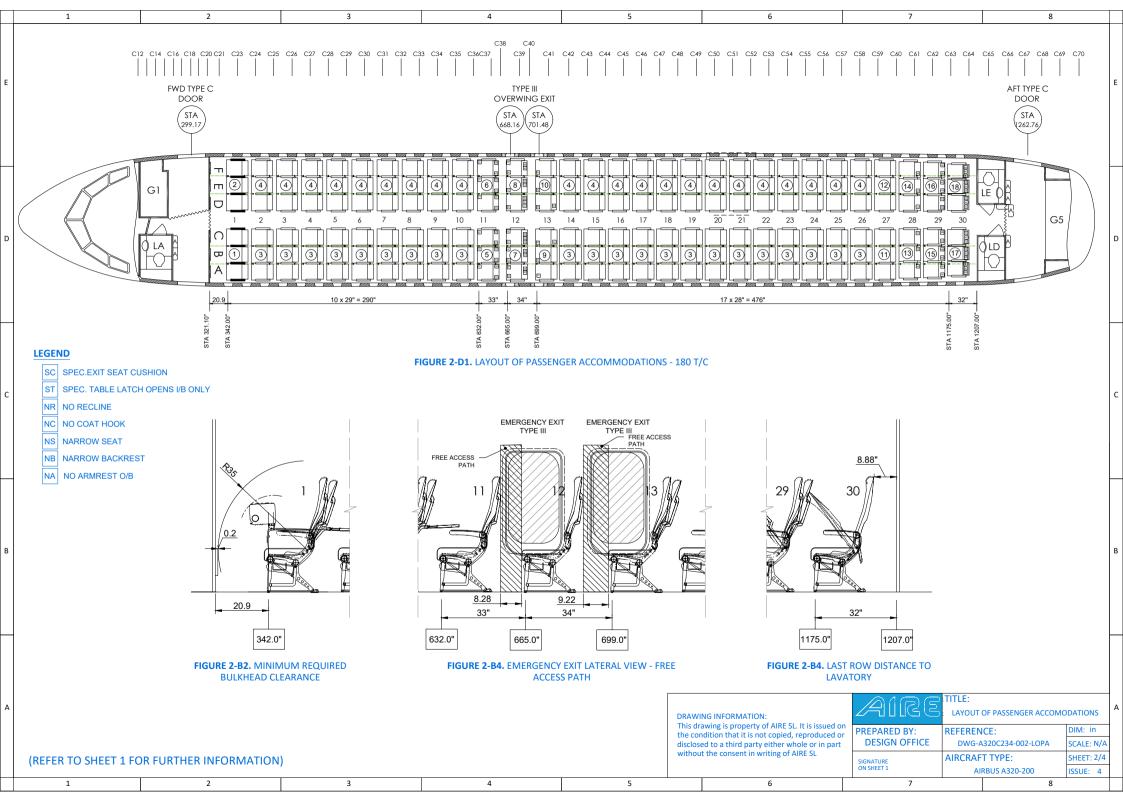

|              | 1                                                                                                                                                                                                                                                                                            |                                                                                                                               | 2                                                           | 3                    |              | 4                |   | 5          |          | 6                                                                                                                                                                                           |                                                             | 7                                                                                   |                                                               | 8                     |                   |  |
|--------------|----------------------------------------------------------------------------------------------------------------------------------------------------------------------------------------------------------------------------------------------------------------------------------------------|-------------------------------------------------------------------------------------------------------------------------------|-------------------------------------------------------------|----------------------|--------------|------------------|---|------------|----------|---------------------------------------------------------------------------------------------------------------------------------------------------------------------------------------------|-------------------------------------------------------------|-------------------------------------------------------------------------------------|---------------------------------------------------------------|-----------------------|-------------------|--|
|              | NOTES:                                                                                                                                                                                                                                                                                       |                                                                                                                               |                                                             |                      |              |                  |   |            |          |                                                                                                                                                                                             | REVISIO                                                     | NS                                                                                  |                                                               |                       |                   |  |
|              | 1. THE REARRANGEMENT OF THE AIRCRAFT LAYOUT FOR PASSENGER ACCOMMODATIONS IS TO BE PERFORMED IN ACCORDANCE WITH THIS DRAWING AND THE INSTRUCTIONS PROVIDED IN AIRE'S SERVICE                                                                                                                  |                                                                                                                               |                                                             |                      |              |                  |   | DATE       |          |                                                                                                                                                                                             |                                                             |                                                                                     | PREPARED BY                                                   | VERIFI                | ED BY             |  |
|              |                                                                                                                                                                                                                                                                                              |                                                                                                                               |                                                             |                      |              |                  |   | 15/12/2023 |          |                                                                                                                                                                                             |                                                             |                                                                                     | DESIGN OFFICE                                                 | CV                    | /E                |  |
| E            | BULLETINS LISTED IN THE APPLICABILITY TABLE.  2. AISLE WIDTHS MUST MEET REQUIREMENTS SET FORTH IN JAR §25.815.                                                                                                                                                                               |                                                                                                                               |                                                             |                      |              |                  | 2 | 15/01/2024 |          | MSN's addition                                                                                                                                                                              |                                                             |                                                                                     | DESIGN OFFICE                                                 | C۱                    | /E                |  |
|              | 2. AISLE WIDTHS MOST MEET REQUIREMENTS SET FORTH IN JAR §25.815.  3. EMERGENCY EXITS MUST BE ACCESSIBLE PER JAR §25.813.                                                                                                                                                                     |                                                                                                                               |                                                             |                      |              |                  | 3 | 01/04/2024 |          | MSN's addition                                                                                                                                                                              |                                                             |                                                                                     | DESIGN OFFICE                                                 | C۱                    | /E                |  |
|              |                                                                                                                                                                                                                                                                                              | EMERGENCY EXITS MUST BE MARKED IN ACCORDANCE WITH JAR §25.811.                                                                |                                                             |                      |              |                  |   | 05/04/2024 |          | MSN addition                                                                                                                                                                                |                                                             |                                                                                     | DESIGN OFFICE                                                 | CV                    | /E                |  |
|              | 5. ALL LIFE VESTS MUST CONFORM TO J/E/TSO C-13.                                                                                                                                                                                                                                              |                                                                                                                               |                                                             |                      |              |                  |   |            |          |                                                                                                                                                                                             |                                                             |                                                                                     |                                                               |                       |                   |  |
|              | 6. CREW OXYGEN MASKS MUST MEET ALL REQUIREMENTS IN JAR §25.1439.                                                                                                                                                                                                                             |                                                                                                                               |                                                             |                      |              |                  |   |            |          |                                                                                                                                                                                             |                                                             |                                                                                     |                                                               |                       |                   |  |
|              | 7. STORAGE PROVISIONS FOR ALL EMERGENCY EQUIPMENT MUST BE MARKED TO IDENTIFY THEIR CONTENTS IAW JAR §25.1561.                                                                                                                                                                                |                                                                                                                               |                                                             |                      |              |                  |   | PART LIST  |          |                                                                                                                                                                                             |                                                             |                                                                                     |                                                               |                       |                   |  |
|              |                                                                                                                                                                                                                                                                                              | "FASTEN SEAT BELT" AND "NO SMOKING" SIGNS MUST BE VISIBLE TO EACH PERSON SEATED IN THE PASSENGER CABIN.                       |                                                             |                      |              |                  |   |            | ITEM     |                                                                                                                                                                                             |                                                             |                                                                                     |                                                               |                       | QTY               |  |
| D            | 9. ALL SEAT BA                                                                                                                                                                                                                                                                               | ALL SEAT BACKS AND BULKHEADS MUST HAVE "FASTEN SEAT BELT WHILE SEATED" PLACARD.                                               |                                                             |                      |              |                  |   |            | 1        | 3530AY03-31Z514                                                                                                                                                                             |                                                             | SEAT ASSY, TI                                                                       | PL LH IAT                                                     |                       | 1                 |  |
|              | 10. SEAT REFERENCE LINE IS TAKEN FROM POINT OF ATTACHMENT TO AIRCRAFT SEAT TRACKS.                                                                                                                                                                                                           |                                                                                                                               |                                                             |                      |              |                  |   |            | 2        | 3530AY03-32Z514                                                                                                                                                                             |                                                             | SEAT ASSY, TE                                                                       | DI RHIAT                                                      |                       | 1                 |  |
|              |                                                                                                                                                                                                                                                                                              | 11. ALL SEATS MUST CONFORM TO RESPECTIVE TSO/ETSO.                                                                            |                                                             |                      |              |                  |   |            | ,        |                                                                                                                                                                                             |                                                             |                                                                                     |                                                               |                       |                   |  |
|              |                                                                                                                                                                                                                                                                                              | 12. TIGHTEN THE REAR TRACK FITTING FASTENER AS PER SEATS' RESPECTIVE CMM INDICATION.                                          |                                                             |                      |              |                  |   |            | 3        | 3 3530AY03-31Z314 SEAT ASSY, TPL LH STD                                                                                                                                                     |                                                             |                                                                                     | PL LH STD                                                     |                       | 22                |  |
|              | 13. INSTALLATIO                                                                                                                                                                                                                                                                              | ON AND SEATS T                                                                                                                | OLERANCE AS PER CM                                          | IIVI.                |              |                  |   |            | 4        | 3530AY03-32Z314                                                                                                                                                                             |                                                             | SEAT ASSY, TP                                                                       |                                                               |                       | 22                |  |
| <del>-</del> | POST-INSTALLATION                                                                                                                                                                                                                                                                            | OST-INSTALLATION NOTES:                                                                                                       |                                                             |                      |              |                  |   |            | 5        | 3530AY03-31Z474                                                                                                                                                                             |                                                             | SSY, LH STD, NO COAT H //B ONLY, NO I                                               | RECLINE                                                       |                       | 1                 |  |
|              | A. ENSURE EACH OXYGEN MASK DROPS WITHIN THE REQUIRED ZONE ABOVE PASSENGER SEAT.                                                                                                                                                                                                              |                                                                                                                               |                                                             |                      |              |                  |   |            | 6        | 3530AY03-32Z474                                                                                                                                                                             |                                                             | SSY, RH STD, NO COAT H<br>I/B ONLY, NO I                                            | RECLINE                                                       |                       | 1                 |  |
|              | <ul> <li>B. ENSURE NO SMOKING/FASTEN SEAT BELT SIGN IS VISIBLE TO EACH PASSENGER WHILE SEATED.</li> <li>C. ENSURE EMERGENCY ESCAPE PATH MARKING IS DIRECTLY VISIBLE ALONG THE WHOLE PASSENGER CABIN AND ALSO NO OBJECT OR CARPET COVERS IT AT ANY POINT OF EMERGENCY EXIT AISLES.</li> </ul> |                                                                                                                               |                                                             |                      |              |                  |   |            | 7        | 8 3530AY03-32Z334 TABLE LATCH OPEN I/B ONLY, FOLD ARMREST I/B SEAT ASSY, RH SPECIAL EXIT SEAT CUSHION UPRIGHT, NO ARMREST O/B, NO COAT HOOK, NO TABLE LATCH OPEN I/B ONLY, FOLD ARMREST I/B |                                                             |                                                                                     | COAT HOOK, NO RE<br>OLD ARMREST I/B, SF                       | CLINE,                | 1                 |  |
|              | <ul><li>D. REQUIRED AISLE WIDTH DIMENSIONS IN COMPLIANCE WITH JAR 25.</li><li>E. SEATS AT FIRST ROWS ARE TO HAVE MINIMUM HEADSTRIKE CLEARANCE OF 35" FROM SEAT REFERENCE</li></ul>                                                                                                           |                                                                                                                               |                                                             |                      |              |                  |   |            | 8        |                                                                                                                                                                                             |                                                             |                                                                                     | T SEAT CUSHION, SP<br>COAT HOOK, NO RE<br>OLD ARMREST I/B, SF | CLINE,                | 1                 |  |
|              | POINT.  F. ENSURE THA                                                                                                                                                                                                                                                                        | AT EACH SEAT HA                                                                                                               | AS LIFE VEST INSTALLE                                       | D.                   |              |                  |   |            | 9        | 3530AY03-31Z344                                                                                                                                                                             |                                                             | SEATBELT SHA<br>SSY, LH SPECIAL EXIT SE<br>OLD ARMREST I/B, SPECIA                  | AT CUSHION, NO ARI                                            |                       | 1                 |  |
|              | G. MAKE SURE                                                                                                                                                                                                                                                                                 | THAT LIFE VEST                                                                                                                | LOCATION IS PROPERI                                         | LY INDICATED IN A VI | SIBLE PLACE. |                  |   |            | 10       | 3530AY03-32Z344                                                                                                                                                                             |                                                             | SY, RH SPECIAL EXIT SE<br>LD ARMREST I/B, SPECIA                                    |                                                               |                       | 1                 |  |
|              |                                                                                                                                                                                                                                                                                              |                                                                                                                               |                                                             |                      |              |                  |   |            | 11       | 3530AY03-31Z444                                                                                                                                                                             | 0/2, 10                                                     | SEAT ASSY, LH STD                                                                   |                                                               | LL O/D                | 1                 |  |
|              | WID TYPE C                                                                                                                                                                                                                                                                                   |                                                                                                                               |                                                             |                      |              |                  |   |            | 12       | 3530AY03-32Z444                                                                                                                                                                             |                                                             | SEAT ASSY, RH STE                                                                   | ), STRETCHER                                                  |                       | 1                 |  |
|              |                                                                                                                                                                                                                                                                                              |                                                                                                                               |                                                             |                      |              |                  |   |            | 13       | 3530AY03-31Z384                                                                                                                                                                             |                                                             | SEAT ASSY, LH NARRO                                                                 | OW, STRETCHER                                                 |                       | 1                 |  |
| В            |                                                                                                                                                                                                                                                                                              |                                                                                                                               |                                                             |                      |              |                  |   |            | 14       | 3530AY03-32Z384                                                                                                                                                                             |                                                             | SEAT ASSY, RH NARRO                                                                 |                                                               |                       | 1                 |  |
|              |                                                                                                                                                                                                                                                                                              |                                                                                                                               |                                                             |                      |              |                  |   |            | 15       | 3530AY03-31Z354                                                                                                                                                                             |                                                             | SY, LH NARROW, NARRO<br>SHORT BAGG                                                  | AGE BAR                                                       |                       | 1                 |  |
|              |                                                                                                                                                                                                                                                                                              |                                                                                                                               |                                                             |                      |              |                  |   |            | 16       | 3530AY03-32Z354                                                                                                                                                                             |                                                             | SY, RH NARROW, NARRO<br>SHORT BAGG                                                  | AGE BAR                                                       |                       | 1                 |  |
|              | FIGURE 1-B1. PASSENGER SEATS LAYOUT AFTER IMPLEMENTATION OF DESIGN CHANGE                                                                                                                                                                                                                    |                                                                                                                               |                                                             |                      |              |                  |   |            | 17       | 3530AY03-31Z364                                                                                                                                                                             | SLANTE                                                      | SSY, LH LAST ROW, NARI<br>D SPREWADER O/B, STR<br>) TABLE, NO LIT POCKET<br>COAT HO | ETCHER, SHORT BAC<br>, NO NETTING POCK                        | GGAGE                 | 1                 |  |
|              | APPLICABILITY                                                                                                                                                                                                                                                                                |                                                                                                                               |                                                             |                      |              |                  |   |            |          |                                                                                                                                                                                             | SEAT ASSY, RH LAST ROW, NARR<br>SLANTED SPREWADER O/B, STRE |                                                                                     | ROW, NARROW BACK                                              |                       |                   |  |
|              | AIRCRAFT                                                                                                                                                                                                                                                                                     | MSN                                                                                                                           | SERVICE BULLETIN                                            | AIRCRAFT             | MSN          | SERVICE BULLETIN |   |            | 18       | 3530AY03-32Z364                                                                                                                                                                             |                                                             | D SPREWADER 0/B, STR<br>D TABLE, NO LIT POCKET<br>COAT HO                           | , NO NETTING POCK                                             |                       | 1                 |  |
| A            | AIRBUS A320-214                                                                                                                                                                                                                                                                              | 2233                                                                                                                          | 2233 A320C234-SB002 AIRBUS A320-232 5348, 5407 A320C234-SB0 |                      |              |                  |   |            |          |                                                                                                                                                                                             | A IPS                                                       |                                                                                     | TLE:                                                          |                       | TIONS             |  |
|              | AIRBUS A320-232                                                                                                                                                                                                                                                                              | JS A320-232         6189, 6306         A320C234-SB003         AIRBUS A320-214         3361, 3396, 3425         A320C234-SB008 |                                                             |                      |              |                  |   |            | This dra | NG INFORMATION: awing is property of AIRE SL. It                                                                                                                                            | is issued on                                                |                                                                                     | AYOUT OF PASSENGER AC                                         |                       |                   |  |
| A            | AIRBUS A320-214                                                                                                                                                                                                                                                                              | 20-214 4061 A320C234-SB004 AIRBUS A320-232 3308 A320C234-SB010                                                                |                                                             |                      |              | A320C234-SB010   |   |            | disclose | dition that it is not copied, re<br>ed to a third party either whol                                                                                                                         | e or in part                                                | DESIGN OFFICE                                                                       | FERENCE:<br>DWG-A320C234-002-LOP                              | DIM:<br>D2-LOPA SCALE |                   |  |
| A            | IRBUS A320-232                                                                                                                                                                                                                                                                               | 20-232 4351 A320C234-SB005                                                                                                    |                                                             |                      |              |                  |   |            |          | t the consent in writing of AIR                                                                                                                                                             | IDE CI                                                      |                                                                                     | RCRAFT TYPE: AIRBUS A320-200                                  |                       | EET: 1/4<br>UE: 4 |  |
|              | 1                                                                                                                                                                                                                                                                                            |                                                                                                                               | 2                                                           | 3                    |              | 4                |   | 5          |          | 6                                                                                                                                                                                           |                                                             | 7                                                                                   | AIRDUS A32U-2UU                                               | 8                     | UE: 4             |  |