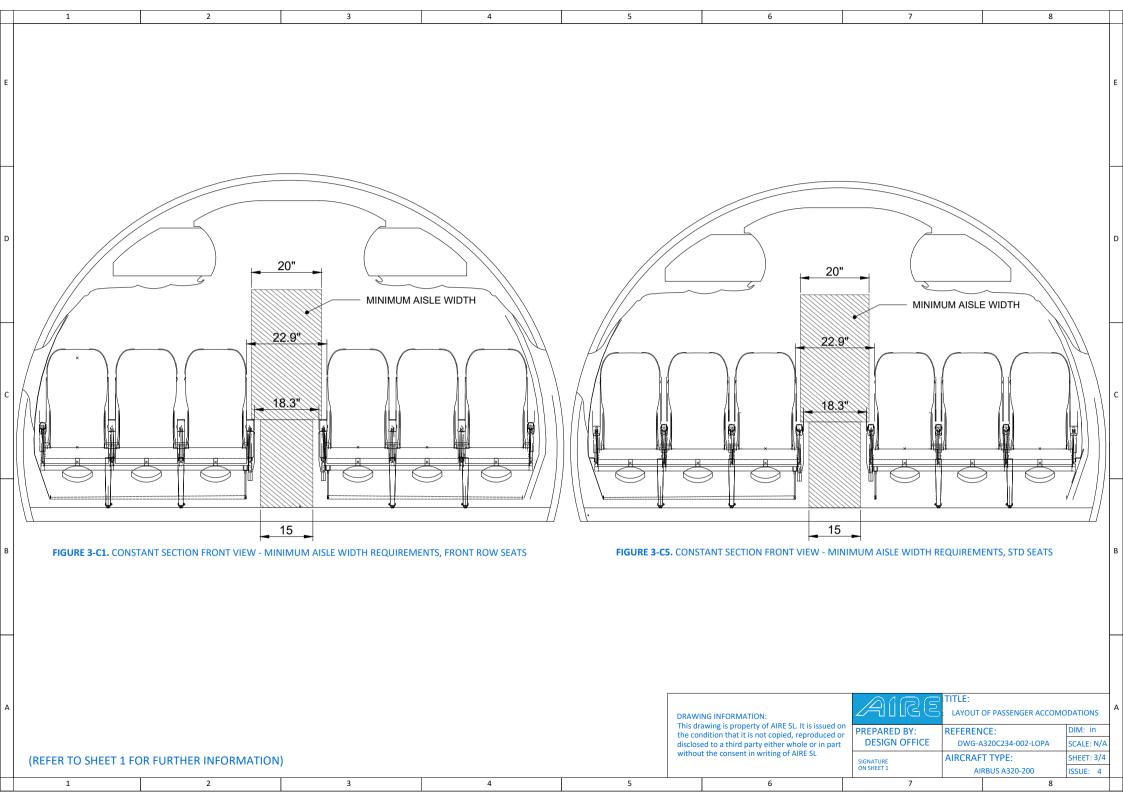

|              | 1                                                                                                                                                                                                                                                                                            |                                                                                                                               | 2                                                           | 3                    |              | 4                |   | 5          |          | 6                                                                                                                                                                                           |                                                             | 7                                                                                   |                                                               | 8                     |                   |  |
|--------------|----------------------------------------------------------------------------------------------------------------------------------------------------------------------------------------------------------------------------------------------------------------------------------------------|-------------------------------------------------------------------------------------------------------------------------------|-------------------------------------------------------------|----------------------|--------------|------------------|---|------------|----------|---------------------------------------------------------------------------------------------------------------------------------------------------------------------------------------------|-------------------------------------------------------------|-------------------------------------------------------------------------------------|---------------------------------------------------------------|-----------------------|-------------------|--|
|              | NOTES:                                                                                                                                                                                                                                                                                       |                                                                                                                               |                                                             |                      |              |                  |   |            |          |                                                                                                                                                                                             | REVISIO                                                     | NS                                                                                  |                                                               |                       |                   |  |
|              | 1. THE REARRANGEMENT OF THE AIRCRAFT LAYOUT FOR PASSENGER ACCOMMODATIONS IS TO BE PERFORMED IN ACCORDANCE WITH THIS DRAWING AND THE INSTRUCTIONS PROVIDED IN AIRE'S SERVICE                                                                                                                  |                                                                                                                               |                                                             |                      |              |                  |   | DATE       |          |                                                                                                                                                                                             |                                                             |                                                                                     | PREPARED BY                                                   | VERIFI                | ED BY             |  |
|              |                                                                                                                                                                                                                                                                                              |                                                                                                                               |                                                             |                      |              |                  |   | 15/12/2023 |          |                                                                                                                                                                                             |                                                             |                                                                                     | DESIGN OFFICE                                                 | CV                    | /E                |  |
| E            | BULLETINS LISTED IN THE APPLICABILITY TABLE.  2. AISLE WIDTHS MUST MEET REQUIREMENTS SET FORTH IN JAR §25.815.                                                                                                                                                                               |                                                                                                                               |                                                             |                      |              |                  | 2 | 15/01/2024 |          | MSN's addition                                                                                                                                                                              |                                                             |                                                                                     | DESIGN OFFICE                                                 | C۱                    | /E                |  |
|              | 2. AISLE WIDTHS MOST MEET REQUIREMENTS SET FORTH IN JAR §25.815.  3. EMERGENCY EXITS MUST BE ACCESSIBLE PER JAR §25.813.                                                                                                                                                                     |                                                                                                                               |                                                             |                      |              |                  | 3 | 01/04/2024 |          | MSN's addition                                                                                                                                                                              |                                                             |                                                                                     | DESIGN OFFICE                                                 | C۱                    | /E                |  |
|              |                                                                                                                                                                                                                                                                                              | EMERGENCY EXITS MUST BE MARKED IN ACCORDANCE WITH JAR §25.811.                                                                |                                                             |                      |              |                  |   | 05/04/2024 |          | MSN addition                                                                                                                                                                                |                                                             |                                                                                     | DESIGN OFFICE                                                 | CV                    | /E                |  |
|              | 5. ALL LIFE VESTS MUST CONFORM TO J/E/TSO C-13.                                                                                                                                                                                                                                              |                                                                                                                               |                                                             |                      |              |                  |   |            |          |                                                                                                                                                                                             |                                                             |                                                                                     |                                                               |                       |                   |  |
|              | 6. CREW OXYGEN MASKS MUST MEET ALL REQUIREMENTS IN JAR §25.1439.                                                                                                                                                                                                                             |                                                                                                                               |                                                             |                      |              |                  |   |            |          |                                                                                                                                                                                             |                                                             |                                                                                     |                                                               |                       |                   |  |
|              | 7. STORAGE PROVISIONS FOR ALL EMERGENCY EQUIPMENT MUST BE MARKED TO IDENTIFY THEIR CONTENTS IAW JAR §25.1561.                                                                                                                                                                                |                                                                                                                               |                                                             |                      |              |                  |   | PART LIST  |          |                                                                                                                                                                                             |                                                             |                                                                                     |                                                               |                       |                   |  |
|              |                                                                                                                                                                                                                                                                                              | "FASTEN SEAT BELT" AND "NO SMOKING" SIGNS MUST BE VISIBLE TO EACH PERSON SEATED IN THE PASSENGER CABIN.                       |                                                             |                      |              |                  |   |            | ITEM     |                                                                                                                                                                                             |                                                             |                                                                                     |                                                               |                       | QTY               |  |
| D            | 9. ALL SEAT BA                                                                                                                                                                                                                                                                               | ALL SEAT BACKS AND BULKHEADS MUST HAVE "FASTEN SEAT BELT WHILE SEATED" PLACARD.                                               |                                                             |                      |              |                  |   |            | 1        | 3530AY03-31Z514                                                                                                                                                                             |                                                             | SEAT ASSY, TI                                                                       | PL LH IAT                                                     |                       | 1                 |  |
|              | 10. SEAT REFERENCE LINE IS TAKEN FROM POINT OF ATTACHMENT TO AIRCRAFT SEAT TRACKS.                                                                                                                                                                                                           |                                                                                                                               |                                                             |                      |              |                  |   |            | 2        | 3530AY03-32Z514                                                                                                                                                                             |                                                             | SEAT ASSY, TE                                                                       | DI RHIAT                                                      |                       | 1                 |  |
|              |                                                                                                                                                                                                                                                                                              | 11. ALL SEATS MUST CONFORM TO RESPECTIVE TSO/ETSO.                                                                            |                                                             |                      |              |                  |   |            | ,        |                                                                                                                                                                                             |                                                             |                                                                                     |                                                               |                       |                   |  |
|              |                                                                                                                                                                                                                                                                                              | 12. TIGHTEN THE REAR TRACK FITTING FASTENER AS PER SEATS' RESPECTIVE CMM INDICATION.                                          |                                                             |                      |              |                  |   |            | 3        | 3 3530AY03-31Z314 SEAT ASSY, TPL LH STD                                                                                                                                                     |                                                             |                                                                                     | PL LH STD                                                     |                       | 22                |  |
|              | 13. INSTALLATIO                                                                                                                                                                                                                                                                              | ON AND SEATS T                                                                                                                | OLERANCE AS PER CM                                          | IIVI.                |              |                  |   |            | 4        | 3530AY03-32Z314                                                                                                                                                                             |                                                             | SEAT ASSY, TP                                                                       |                                                               |                       | 22                |  |
| <del>-</del> | POST-INSTALLATION                                                                                                                                                                                                                                                                            | OST-INSTALLATION NOTES:                                                                                                       |                                                             |                      |              |                  |   |            | 5        | 3530AY03-31Z474                                                                                                                                                                             |                                                             | SSY, LH STD, NO COAT H //B ONLY, NO I                                               | RECLINE                                                       |                       | 1                 |  |
|              | A. ENSURE EACH OXYGEN MASK DROPS WITHIN THE REQUIRED ZONE ABOVE PASSENGER SEAT.                                                                                                                                                                                                              |                                                                                                                               |                                                             |                      |              |                  |   |            | 6        | 3530AY03-32Z474                                                                                                                                                                             |                                                             | SSY, RH STD, NO COAT H<br>I/B ONLY, NO I                                            | RECLINE                                                       |                       | 1                 |  |
|              | <ul> <li>B. ENSURE NO SMOKING/FASTEN SEAT BELT SIGN IS VISIBLE TO EACH PASSENGER WHILE SEATED.</li> <li>C. ENSURE EMERGENCY ESCAPE PATH MARKING IS DIRECTLY VISIBLE ALONG THE WHOLE PASSENGER CABIN AND ALSO NO OBJECT OR CARPET COVERS IT AT ANY POINT OF EMERGENCY EXIT AISLES.</li> </ul> |                                                                                                                               |                                                             |                      |              |                  |   |            | 7        | 8 3530AY03-32Z334 TABLE LATCH OPEN I/B ONLY, FOLD ARMREST I/B SEAT ASSY, RH SPECIAL EXIT SEAT CUSHION UPRIGHT, NO ARMREST O/B, NO COAT HOOK, NO TABLE LATCH OPEN I/B ONLY, FOLD ARMREST I/B |                                                             |                                                                                     | COAT HOOK, NO RE<br>OLD ARMREST I/B, SF                       | CLINE,                | 1                 |  |
|              | <ul><li>D. REQUIRED AISLE WIDTH DIMENSIONS IN COMPLIANCE WITH JAR 25.</li><li>E. SEATS AT FIRST ROWS ARE TO HAVE MINIMUM HEADSTRIKE CLEARANCE OF 35" FROM SEAT REFERENCE</li></ul>                                                                                                           |                                                                                                                               |                                                             |                      |              |                  |   |            | 8        |                                                                                                                                                                                             |                                                             |                                                                                     | T SEAT CUSHION, SP<br>COAT HOOK, NO RE<br>OLD ARMREST I/B, SF | CLINE,                | 1                 |  |
|              | POINT.  F. ENSURE THA                                                                                                                                                                                                                                                                        | AT EACH SEAT HA                                                                                                               | AS LIFE VEST INSTALLE                                       | D.                   |              |                  |   |            | 9        | 3530AY03-31Z344                                                                                                                                                                             |                                                             | SEATBELT SHA<br>SSY, LH SPECIAL EXIT SE<br>OLD ARMREST I/B, SPECIA                  | AT CUSHION, NO ARI                                            |                       | 1                 |  |
|              | G. MAKE SURE                                                                                                                                                                                                                                                                                 | THAT LIFE VEST                                                                                                                | LOCATION IS PROPERI                                         | LY INDICATED IN A VI | SIBLE PLACE. |                  |   |            | 10       | 3530AY03-32Z344                                                                                                                                                                             |                                                             | SY, RH SPECIAL EXIT SE<br>LD ARMREST I/B, SPECIA                                    |                                                               |                       | 1                 |  |
|              |                                                                                                                                                                                                                                                                                              |                                                                                                                               |                                                             |                      |              |                  |   |            | 11       | 3530AY03-31Z444                                                                                                                                                                             | 0/2, 10                                                     | SEAT ASSY, LH STD                                                                   |                                                               | LL O/D                | 1                 |  |
|              | WID TYPE C                                                                                                                                                                                                                                                                                   |                                                                                                                               |                                                             |                      |              |                  |   |            | 12       | 3530AY03-32Z444                                                                                                                                                                             |                                                             | SEAT ASSY, RH STE                                                                   | ), STRETCHER                                                  |                       | 1                 |  |
|              |                                                                                                                                                                                                                                                                                              |                                                                                                                               |                                                             |                      |              |                  |   |            | 13       | 3530AY03-31Z384                                                                                                                                                                             |                                                             | SEAT ASSY, LH NARRO                                                                 | OW, STRETCHER                                                 |                       | 1                 |  |
| В            |                                                                                                                                                                                                                                                                                              |                                                                                                                               |                                                             |                      |              |                  |   |            | 14       | 3530AY03-32Z384                                                                                                                                                                             |                                                             | SEAT ASSY, RH NARRO                                                                 |                                                               |                       | 1                 |  |
|              |                                                                                                                                                                                                                                                                                              |                                                                                                                               |                                                             |                      |              |                  |   |            | 15       | 3530AY03-31Z354                                                                                                                                                                             |                                                             | SY, LH NARROW, NARRO<br>SHORT BAGG                                                  | AGE BAR                                                       |                       | 1                 |  |
|              |                                                                                                                                                                                                                                                                                              |                                                                                                                               |                                                             |                      |              |                  |   |            | 16       | 3530AY03-32Z354                                                                                                                                                                             |                                                             | SY, RH NARROW, NARRO<br>SHORT BAGG                                                  | AGE BAR                                                       |                       | 1                 |  |
|              | FIGURE 1-B1. PASSENGER SEATS LAYOUT AFTER IMPLEMENTATION OF DESIGN CHANGE                                                                                                                                                                                                                    |                                                                                                                               |                                                             |                      |              |                  |   |            | 17       | 3530AY03-31Z364                                                                                                                                                                             | SLANTE                                                      | SSY, LH LAST ROW, NARI<br>D SPREWADER O/B, STR<br>) TABLE, NO LIT POCKET<br>COAT HO | ETCHER, SHORT BAC<br>, NO NETTING POCK                        | GGAGE                 | 1                 |  |
|              | APPLICABILITY                                                                                                                                                                                                                                                                                |                                                                                                                               |                                                             |                      |              |                  |   |            |          |                                                                                                                                                                                             | SEAT ASSY, RH LAST ROW, NARR<br>SLANTED SPREWADER O/B, STRE |                                                                                     | ROW, NARROW BACK                                              |                       |                   |  |
|              | AIRCRAFT                                                                                                                                                                                                                                                                                     | MSN                                                                                                                           | SERVICE BULLETIN                                            | AIRCRAFT             | MSN          | SERVICE BULLETIN |   |            | 18       | 3530AY03-32Z364                                                                                                                                                                             |                                                             | D SPREWADER 0/B, STR<br>D TABLE, NO LIT POCKET<br>COAT HO                           | , NO NETTING POCK                                             |                       | 1                 |  |
| A            | AIRBUS A320-214                                                                                                                                                                                                                                                                              | 2233                                                                                                                          | 2233 A320C234-SB002 AIRBUS A320-232 5348, 5407 A320C234-SB0 |                      |              |                  |   |            |          |                                                                                                                                                                                             | A IPS                                                       |                                                                                     | TLE:                                                          |                       | TIONS             |  |
|              | AIRBUS A320-232                                                                                                                                                                                                                                                                              | JS A320-232         6189, 6306         A320C234-SB003         AIRBUS A320-214         3361, 3396, 3425         A320C234-SB008 |                                                             |                      |              |                  |   |            | This dra | NG INFORMATION: awing is property of AIRE SL. It                                                                                                                                            | is issued on                                                |                                                                                     | AYOUT OF PASSENGER AC                                         |                       |                   |  |
| A            | AIRBUS A320-214                                                                                                                                                                                                                                                                              | 20-214 4061 A320C234-SB004 AIRBUS A320-232 3308 A320C234-SB010                                                                |                                                             |                      |              | A320C234-SB010   |   |            | disclose | dition that it is not copied, re<br>ed to a third party either whol                                                                                                                         | e or in part                                                | DESIGN OFFICE                                                                       | FERENCE:<br>DWG-A320C234-002-LOP                              | DIM:<br>D2-LOPA SCALE |                   |  |
| A            | IRBUS A320-232                                                                                                                                                                                                                                                                               | 20-232 4351 A320C234-SB005                                                                                                    |                                                             |                      |              |                  |   |            |          | t the consent in writing of AIR                                                                                                                                                             | IDE CI                                                      |                                                                                     | RCRAFT TYPE: AIRBUS A320-200                                  |                       | EET: 1/4<br>UE: 4 |  |
|              | 1                                                                                                                                                                                                                                                                                            |                                                                                                                               | 2                                                           | 3                    |              | 4                |   | 5          |          | 6                                                                                                                                                                                           |                                                             | 7                                                                                   | AIRDUS A32U-2UU                                               | 8                     | UE: 4             |  |