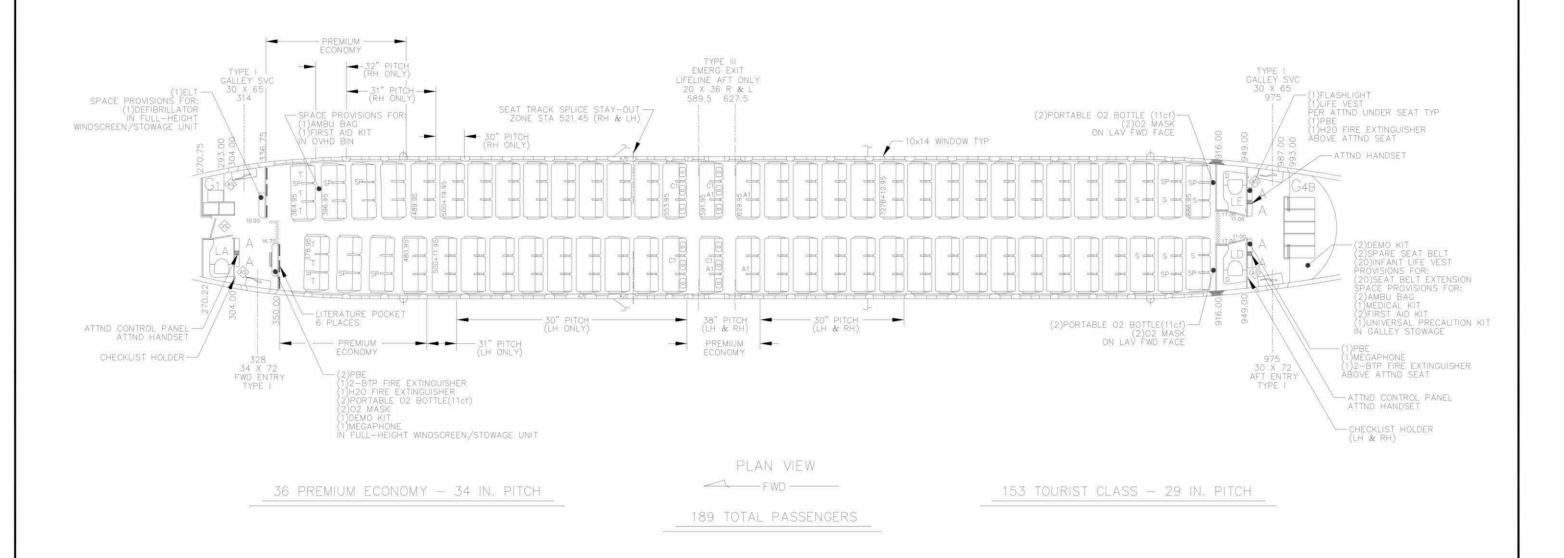

| P=PROVISIONS ==BOEING INSTALLI |     |     | TALLED |       |
|--------------------------------|-----|-----|--------|-------|
| TYPE/LOCATION                  | B/C | P/C | T/C    | ATTND |
| SEAT CUSHION                   |     |     |        | 1     |
| IN/UNDER SEAT                  |     |     |        | 1     |
| IN P.S.U.                      |     | 1   | 1      | 1     |

| ONLL | BALLEY CART COU |     |       |
|------|-----------------|-----|-------|
| B/C  | P/C             | T/C | TOTAL |
|      | 1.5             | 5.0 | 6.5   |

|         | with the second time a     | mu m                                                                                                                                                                                                                                                                                                                                                                                                                                                                                                                                                                                                                                                                                                                                                                                                                                                                                                                                                                                                                                                                                                                                                                                                                                                                                                                                                                                                                                                                                                                                                                                                                                                                                                                                                                                                                                                                                                                                                                                                                                                                                                                           | B/C                | P/C       | T/C       |
|---------|----------------------------|--------------------------------------------------------------------------------------------------------------------------------------------------------------------------------------------------------------------------------------------------------------------------------------------------------------------------------------------------------------------------------------------------------------------------------------------------------------------------------------------------------------------------------------------------------------------------------------------------------------------------------------------------------------------------------------------------------------------------------------------------------------------------------------------------------------------------------------------------------------------------------------------------------------------------------------------------------------------------------------------------------------------------------------------------------------------------------------------------------------------------------------------------------------------------------------------------------------------------------------------------------------------------------------------------------------------------------------------------------------------------------------------------------------------------------------------------------------------------------------------------------------------------------------------------------------------------------------------------------------------------------------------------------------------------------------------------------------------------------------------------------------------------------------------------------------------------------------------------------------------------------------------------------------------------------------------------------------------------------------------------------------------------------------------------------------------------------------------------------------------------------|--------------------|-----------|-----------|
|         | at data ta                 |                                                                                                                                                                                                                                                                                                                                                                                                                                                                                                                                                                                                                                                                                                                                                                                                                                                                                                                                                                                                                                                                                                                                                                                                                                                                                                                                                                                                                                                                                                                                                                                                                                                                                                                                                                                                                                                                                                                                                                                                                                                                                                                                |                    | RECARO    | RECARO    |
| FOR     | R REFERENCE O              | INLY                                                                                                                                                                                                                                                                                                                                                                                                                                                                                                                                                                                                                                                                                                                                                                                                                                                                                                                                                                                                                                                                                                                                                                                                                                                                                                                                                                                                                                                                                                                                                                                                                                                                                                                                                                                                                                                                                                                                                                                                                                                                                                                           |                    | BL3530    | BL3530    |
| STS     | STUD TO S                  | TUD                                                                                                                                                                                                                                                                                                                                                                                                                                                                                                                                                                                                                                                                                                                                                                                                                                                                                                                                                                                                                                                                                                                                                                                                                                                                                                                                                                                                                                                                                                                                                                                                                                                                                                                                                                                                                                                                                                                                                                                                                                                                                                                            |                    | 19.00±.12 | 19.00±.12 |
| CRP     | (B) CUSHION RI             | F. POINT                                                                                                                                                                                                                                                                                                                                                                                                                                                                                                                                                                                                                                                                                                                                                                                                                                                                                                                                                                                                                                                                                                                                                                                                                                                                                                                                                                                                                                                                                                                                                                                                                                                                                                                                                                                                                                                                                                                                                                                                                                                                                                                       | 2460               | 14.6±.25  | 15.3±.25  |
| CTS     | (A) CUSHION TO             | STUD                                                                                                                                                                                                                                                                                                                                                                                                                                                                                                                                                                                                                                                                                                                                                                                                                                                                                                                                                                                                                                                                                                                                                                                                                                                                                                                                                                                                                                                                                                                                                                                                                                                                                                                                                                                                                                                                                                                                                                                                                                                                                                                           | 2015-1             | *1.70±.25 | 1.70±.25  |
| FOA     | FRONT OF                   | ARMREST                                                                                                                                                                                                                                                                                                                                                                                                                                                                                                                                                                                                                                                                                                                                                                                                                                                                                                                                                                                                                                                                                                                                                                                                                                                                                                                                                                                                                                                                                                                                                                                                                                                                                                                                                                                                                                                                                                                                                                                                                                                                                                                        |                    | 12-22-21  |           |
| LRD     | LEG REST D                 | DEPLOYED                                                                                                                                                                                                                                                                                                                                                                                                                                                                                                                                                                                                                                                                                                                                                                                                                                                                                                                                                                                                                                                                                                                                                                                                                                                                                                                                                                                                                                                                                                                                                                                                                                                                                                                                                                                                                                                                                                                                                                                                                                                                                                                       | 202                | N/A       | N/A       |
| R       | (D) RECLINE                |                                                                                                                                                                                                                                                                                                                                                                                                                                                                                                                                                                                                                                                                                                                                                                                                                                                                                                                                                                                                                                                                                                                                                                                                                                                                                                                                                                                                                                                                                                                                                                                                                                                                                                                                                                                                                                                                                                                                                                                                                                                                                                                                |                    | 4.00      | 4.00      |
| U MAX   | (C)UPRIGHT-S               | EAT BACK                                                                                                                                                                                                                                                                                                                                                                                                                                                                                                                                                                                                                                                                                                                                                                                                                                                                                                                                                                                                                                                                                                                                                                                                                                                                                                                                                                                                                                                                                                                                                                                                                                                                                                                                                                                                                                                                                                                                                                                                                                                                                                                       |                    | *23.3±.25 | *23.3±.25 |
| SBS MA  | X SEAT BACK                | SHELL                                                                                                                                                                                                                                                                                                                                                                                                                                                                                                                                                                                                                                                                                                                                                                                                                                                                                                                                                                                                                                                                                                                                                                                                                                                                                                                                                                                                                                                                                                                                                                                                                                                                                                                                                                                                                                                                                                                                                                                                                                                                                                                          |                    | N/A       | N/A       |
| SBUH S  | EAT BACK                   | DEPLOYED                                                                                                                                                                                                                                                                                                                                                                                                                                                                                                                                                                                                                                                                                                                                                                                                                                                                                                                                                                                                                                                                                                                                                                                                                                                                                                                                                                                                                                                                                                                                                                                                                                                                                                                                                                                                                                                                                                                                                                                                                                                                                                                       | Addition to the    | 48.19±.25 | N/A       |
| U       | PRIGHT HEIGHT              | STOWED                                                                                                                                                                                                                                                                                                                                                                                                                                                                                                                                                                                                                                                                                                                                                                                                                                                                                                                                                                                                                                                                                                                                                                                                                                                                                                                                                                                                                                                                                                                                                                                                                                                                                                                                                                                                                                                                                                                                                                                                                                                                                                                         | Additional Section | 45.09±.25 | 44.95±.25 |
| SBSH M. | AX SEAT BACK<br>SHELL HEIG | Service and the service and th |                    | N/A       | N/A       |

NOTES:

ASSEMBLY, INSTALLATION OR INSPECTION INFORMATION.

THIS DRAWING IS FOR REFERENCE ONLY AND IS NOT TO BE USED FOR FABRICATION,

- AT SPECIAL SEAT GEOMETRY THIS ROW (CTS=1.46±.25). C1 SPECIAL SEAT GEOMETRY THIS ROW (U MAX=22.55±.25). T INTEGRAL IN-ARM FOOD TRAY THIS SEAT ONLY. S STRETCHER PROVISIONS.
  - SP SPECIAL SEAT ROW REDUCED WIDTH.
  - ST SPECIAL SEAT ROW LEGS BRIDGE STA 480 TRACK-BREAK. A/C AIR CONDITIONING RISER.
  - DENOTES INCHES OF RECLINE WHEN DEVIATION FROM NOMINAL R DIMENSION OCCURS.
  - BEGINNING STA 480 AND END STA 848 OF CONSTANT SECTION. ALSO FWD TRACK-BREAK STA LOCATION.
- VIDEO SURVEILLANCE SYSTEM. NSFSB SIGN.
- D DIAPER TABLE.
- PLUGGED WINDOW.
- HATCHING INDICATES CARPET/MAT TRANSITION THRESHOLD.
- ASSIST SPACE AND EXIT AISLE REQUIREMENTS MUST MEET F.A.A. GUIDELINES,

10507, 10516-10517

| FAA                                      | DEING                                            |  |  |  |
|------------------------------------------|--------------------------------------------------|--|--|--|
| S.T. PARKER<br>11/16/18                  | (DELIVERY) INTERIOR ARRANGEMENT DIAGRAM          |  |  |  |
| ECKED:<br>5. T. PARKER<br>(ATE: 11/16/18 | CDB LEASING CO./SPICEJET (CD1/ROJ)               |  |  |  |
| PPROVED:<br>J. HO<br>NATE: 11/16/18      | +198" FWD +212" AFT DWG NO.  737-8 LOPA-378-6254 |  |  |  |