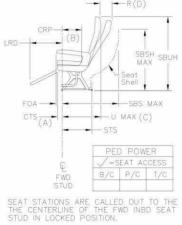

| ONLL | BALLEY CART COU |     |       |
|------|-----------------|-----|-------|
| B/C  | P/C             | T/C | TOTAL |
|      | 1.5             | 5.0 | 6.5   |

|         | with the second time a     | mu m                                                                                                                                                                                                                                                                                                                                                                                                                                                                                                                                                                                                                                                                                                                                                                                                                                                                                                                                                                                                                                                                                                                                                                                                                                                                                                                                                                                                                                                                                                                                                                                                                                                                                                                                                                                                                                                                                                                                                                                                                                                                                                                           | B/C                | P/C       | T/C       |
|---------|----------------------------|--------------------------------------------------------------------------------------------------------------------------------------------------------------------------------------------------------------------------------------------------------------------------------------------------------------------------------------------------------------------------------------------------------------------------------------------------------------------------------------------------------------------------------------------------------------------------------------------------------------------------------------------------------------------------------------------------------------------------------------------------------------------------------------------------------------------------------------------------------------------------------------------------------------------------------------------------------------------------------------------------------------------------------------------------------------------------------------------------------------------------------------------------------------------------------------------------------------------------------------------------------------------------------------------------------------------------------------------------------------------------------------------------------------------------------------------------------------------------------------------------------------------------------------------------------------------------------------------------------------------------------------------------------------------------------------------------------------------------------------------------------------------------------------------------------------------------------------------------------------------------------------------------------------------------------------------------------------------------------------------------------------------------------------------------------------------------------------------------------------------------------|--------------------|-----------|-----------|
|         | at data ta                 |                                                                                                                                                                                                                                                                                                                                                                                                                                                                                                                                                                                                                                                                                                                                                                                                                                                                                                                                                                                                                                                                                                                                                                                                                                                                                                                                                                                                                                                                                                                                                                                                                                                                                                                                                                                                                                                                                                                                                                                                                                                                                                                                |                    | RECARO    | RECARO    |
| FOR     | R REFERENCE O              | INLY                                                                                                                                                                                                                                                                                                                                                                                                                                                                                                                                                                                                                                                                                                                                                                                                                                                                                                                                                                                                                                                                                                                                                                                                                                                                                                                                                                                                                                                                                                                                                                                                                                                                                                                                                                                                                                                                                                                                                                                                                                                                                                                           |                    | BL3530    | BL3530    |
| STS     | STUD TO S                  | TUD                                                                                                                                                                                                                                                                                                                                                                                                                                                                                                                                                                                                                                                                                                                                                                                                                                                                                                                                                                                                                                                                                                                                                                                                                                                                                                                                                                                                                                                                                                                                                                                                                                                                                                                                                                                                                                                                                                                                                                                                                                                                                                                            |                    | 19.00±.12 | 19.00±.12 |
| CRP     | (B) CUSHION RI             | F. POINT                                                                                                                                                                                                                                                                                                                                                                                                                                                                                                                                                                                                                                                                                                                                                                                                                                                                                                                                                                                                                                                                                                                                                                                                                                                                                                                                                                                                                                                                                                                                                                                                                                                                                                                                                                                                                                                                                                                                                                                                                                                                                                                       | 2460               | 14.6±.25  | 15.3±.25  |
| CTS     | (A) CUSHION TO             | STUD                                                                                                                                                                                                                                                                                                                                                                                                                                                                                                                                                                                                                                                                                                                                                                                                                                                                                                                                                                                                                                                                                                                                                                                                                                                                                                                                                                                                                                                                                                                                                                                                                                                                                                                                                                                                                                                                                                                                                                                                                                                                                                                           | 2015-1             | *1.70±.25 | 1.70±.25  |
| FOA     | FRONT OF                   | ARMREST                                                                                                                                                                                                                                                                                                                                                                                                                                                                                                                                                                                                                                                                                                                                                                                                                                                                                                                                                                                                                                                                                                                                                                                                                                                                                                                                                                                                                                                                                                                                                                                                                                                                                                                                                                                                                                                                                                                                                                                                                                                                                                                        |                    | 12-22-21  |           |
| LRD     | LEG REST D                 | DEPLOYED                                                                                                                                                                                                                                                                                                                                                                                                                                                                                                                                                                                                                                                                                                                                                                                                                                                                                                                                                                                                                                                                                                                                                                                                                                                                                                                                                                                                                                                                                                                                                                                                                                                                                                                                                                                                                                                                                                                                                                                                                                                                                                                       | 202                | N/A       | N/A       |
| R       | (D) RECLINE                |                                                                                                                                                                                                                                                                                                                                                                                                                                                                                                                                                                                                                                                                                                                                                                                                                                                                                                                                                                                                                                                                                                                                                                                                                                                                                                                                                                                                                                                                                                                                                                                                                                                                                                                                                                                                                                                                                                                                                                                                                                                                                                                                |                    | 4.00      | 4.00      |
| U MAX   | (C)UPRIGHT-S               | EAT BACK                                                                                                                                                                                                                                                                                                                                                                                                                                                                                                                                                                                                                                                                                                                                                                                                                                                                                                                                                                                                                                                                                                                                                                                                                                                                                                                                                                                                                                                                                                                                                                                                                                                                                                                                                                                                                                                                                                                                                                                                                                                                                                                       |                    | *23.3±.25 | *23.3±.25 |
| SBS MA  | X SEAT BACK                | SHELL                                                                                                                                                                                                                                                                                                                                                                                                                                                                                                                                                                                                                                                                                                                                                                                                                                                                                                                                                                                                                                                                                                                                                                                                                                                                                                                                                                                                                                                                                                                                                                                                                                                                                                                                                                                                                                                                                                                                                                                                                                                                                                                          |                    | N/A       | N/A       |
| SBUH S  | EAT BACK                   | DEPLOYED                                                                                                                                                                                                                                                                                                                                                                                                                                                                                                                                                                                                                                                                                                                                                                                                                                                                                                                                                                                                                                                                                                                                                                                                                                                                                                                                                                                                                                                                                                                                                                                                                                                                                                                                                                                                                                                                                                                                                                                                                                                                                                                       | Addition to the    | 48.19±.25 | N/A       |
| U       | PRIGHT HEIGHT              | STOWED                                                                                                                                                                                                                                                                                                                                                                                                                                                                                                                                                                                                                                                                                                                                                                                                                                                                                                                                                                                                                                                                                                                                                                                                                                                                                                                                                                                                                                                                                                                                                                                                                                                                                                                                                                                                                                                                                                                                                                                                                                                                                                                         | Additional Section | 45.09±.25 | 44.95±.25 |
| SBSH M. | AX SEAT BACK<br>SHELL HEIG | Service and the service and th |                    | N/A       | N/A       |

NOTES:

ASSEMBLY, INSTALLATION OR INSPECTION INFORMATION.

THIS DRAWING IS FOR REFERENCE ONLY AND IS NOT TO BE USED FOR FABRICATION,

- AT SPECIAL SEAT GEOMETRY THIS ROW (CTS=1.46±.25). C1 SPECIAL SEAT GEOMETRY THIS ROW (U MAX=22.55±.25). T INTEGRAL IN-ARM FOOD TRAY THIS SEAT ONLY. S STRETCHER PROVISIONS.
  - SP SPECIAL SEAT ROW REDUCED WIDTH.
  - ST SPECIAL SEAT ROW LEGS BRIDGE STA 480 TRACK-BREAK. A/C AIR CONDITIONING RISER.
  - DENOTES INCHES OF RECLINE WHEN DEVIATION FROM NOMINAL R DIMENSION OCCURS.
  - BEGINNING STA 480 AND END STA 848 OF CONSTANT SECTION. ALSO FWD TRACK-BREAK STA LOCATION.
- VIDEO SURVEILLANCE SYSTEM. NSFSB SIGN.
- D DIAPER TABLE.
- PLUGGED WINDOW.
- HATCHING INDICATES CARPET/MAT TRANSITION THRESHOLD.
- ASSIST SPACE AND EXIT AISLE REQUIREMENTS MUST MEET F.A.A. GUIDELINES,